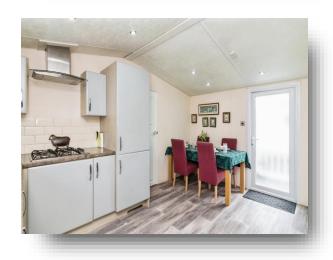

# Kitchen/ Diner

13' 8" x 9' 3" ( 4.17m x 2.82m )

Double glazed door and windows to Side aspect, Partially tiled walls, Fitted Wall and Base units with Work surfaces, Spotlights, Built in storage, Integrated Gas Hob, Integrated eye level oven and grill, Overhead Extractor fan, 50/ 50 Fridge Freezer unit, Wood effect flooring.