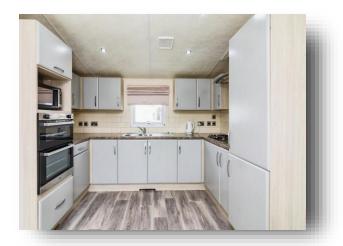

# Kitchen/ Diner

13' 8" x 9' 3" ( 4.17m x 2.82m )

Double glazed door and windows to Side aspect, Partially tiled walls, Fitted Wall and Base units with Work surfaces, Spotlights, Built in storage, Integrated Gas Hob, Integrated eye level oven and grill, Overhead Extractor fan, 50/ 50 Fridge Freezer unit, Wood effect flooring.