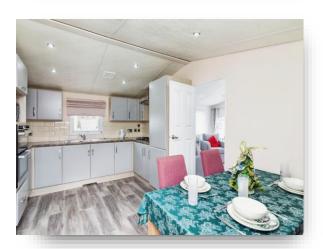

# Kitchen/ Diner

13' 8" x 9' 3" ( 4.17m x 2.82m )

Double glazed door and windows to Side aspect, Partially tiled walls, Fitted Wall and Base units with Work surfaces, Spotlights, Built in storage, Integrated Gas Hob, Integrated eye level oven and grill, Overhead Extractor fan, 50/ 50 Fridge Freezer unit, Wood effect flooring.