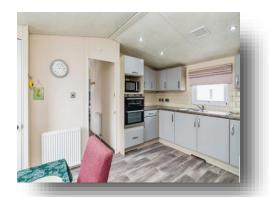

# Kitchen/ Diner

13' 8" x 9' 3" ( 4.17m x 2.82m )

Double glazed door and windows to Side aspect, Partially tiled walls, Fitted Wall and Base units with Work surfaces, Spotlights, Built in storage, Integrated Gas Hob, Integrated eye level oven and grill, Overhead Extractor fan, 50/ 50 Fridge Freezer unit, Wood effect flooring.