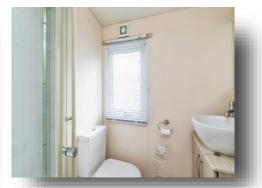

## Wc

Double glazed window to Rear aspect, WC, Wash hand basin, Vanity unit.

# **Shower Room**

Double glazed window to Side aspect, WC, Wash hand basin, Shower cubicle, Radiator, Wood effect flooring.