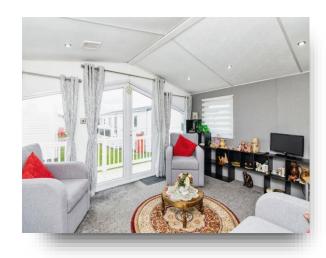

# Lounge

13' 8" x 11' 2" ( 4.17m x 3.40m )

Double glazed doors and window to Front aspect, Spotlights, Two Radiators, Power points, Carpet flooring.