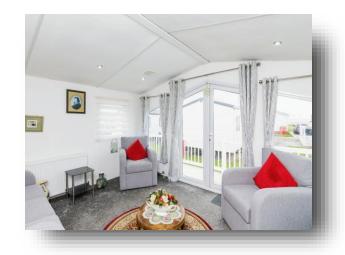

# Lounge

13' 8" x 11' 2" ( 4.17m x 3.40m )

Double glazed doors and window to Front aspect, Spotlights, Two Radiators, Power points, Carpet flooring.