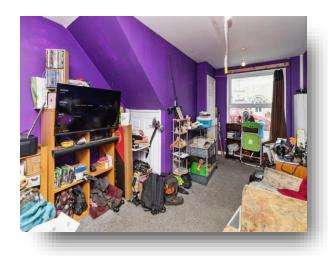

#### Lounge/Kitchen

26' 2" x 10' 11" ( 7.98m x 3.33m )

Lounge Area: Double glazed window to Front aspect, Open plan with Kitchen, Power points, Radiator,

Carpet flooring.

Kitchen Aspect: Double glazed window and door to Rear aspect, Fitted Kitchen units and work surfaces, Sink and drainer unit, Integrated Hob and Oven with Overhead Extractor fan, Space for 50/50 Fridge Freezer, Plumbing for washing machine, Radiator, Lino wood effect flooring.