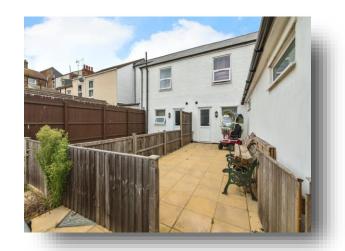

#### Rear Garden

Low maintenance garden with patio throughout and fenced surround, Rear access gate leading to street parking and brick built storage shed.

Outside

\*\* Guide Price £120,000 - £130,000 \*\* William H Brown are thrilled to present this

overhead shower to suit busy modern day

living. Outside, there is a fenced surround Rear garden which is low maintenance with patio which is ideal for outdoor furniture and

alfresco dining in the summer months. For more information and to schedule in your