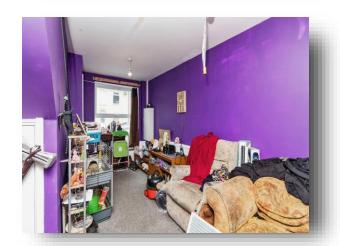

#### Lounge/Kitchen

26' 2" x 10' 11" ( 7.98m x 3.33m )

Lounge Area: Double glazed window to Front aspect, Open plan with Kitchen, Power points, Radiator,

Carpet flooring.

Kitchen Aspect: Double glazed window and door to Rear aspect, Fitted Kitchen units and work surfaces, Sink and drainer unit, Integrated Hob and Oven with Overhead Extractor fan, Space for 50/50 Fridge Freezer, Plumbing for washing machine, Radiator, Lino wood effect flooring.