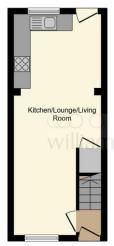

#### **Ground Floor**

#### Lounge/Kitchen

26' 2" x 10' 11" ( 7.98m x 3.33m )

Lounge Area: Double glazed window to Front aspect, Open plan with Kitchen, Power points, Radiator,

Carpet flooring.

Kitchen Aspect: Double glazed window and door to Rear aspect, Fitted Kitchen units and work surfaces, Sink and drainer unit, Integrated Hob and Oven with Overhead Extractor fan, Space for 50/50 Fridge Freezer, Plumbing for washing machine, Radiator, Lino wood effect flooring.

# £120,000 - £130,000

**Ground Floor** First Floor

Please note the marker reflects the postcode not the actual property