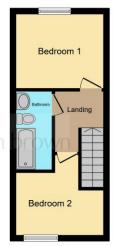

#### **First Floor**

#### Landing

Access to Bedrooms 1 & 2 and Family Bathroom, Loft hatch, Carpeted stairs and landing area flooring

#### **Bedroom 1**

10' 2" x 8' 9" ( 3.10m x 2.67m )
Double glazed window to Rear aspect, Double
Bedroom, Radiator, Power points, Carpet flooring.

#### Bedroom 2

10' 1" x 6' 8" ( 3.07m x 2.03m ) Double glazed window to Front aspect, Radiator, Power points, Carpet flooring.

#### **Bathroom**

Partially tiled walls, WC, Wash hand basin, Bath tub with overhead shower and screen, Shaving point, Laminate wood effect flooring.

# £120,000 - £130,000

**Ground Floor** First Floor

Please note the marker reflects the postcode not the actual property