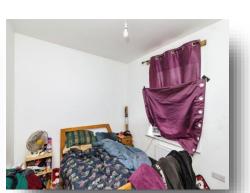

#### **Bedroom 1**

10' 2" x 8' 9" ( 3.10m x 2.67m )
Double glazed window to Rear aspect, Double
Bedroom, Radiator, Power points, Carpet flooring.

#### Bedroom 2

10' 1" x 6' 8" ( 3.07m x 2.03m ) Double glazed window to Front aspect, Radiator, Power points, Carpet flooring.