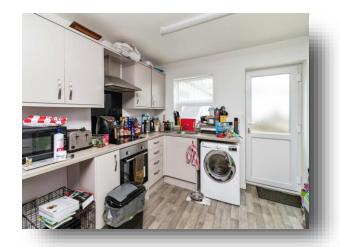

#### Lounge/Kitchen

26' 2" x 10' 11" ( 7.98m x 3.33m )

Lounge Area: Double glazed window to Front aspect, Open plan with Kitchen, Power points, Radiator,

Carpet flooring.

Kitchen Aspect: Double glazed window and door to Rear aspect, Fitted Kitchen units and work surfaces, Sink and drainer unit, Integrated Hob and Oven with Overhead Extractor fan, Space for 50/50 Fridge Freezer, Plumbing for washing machine, Radiator, Lino wood effect flooring.

integrated Oven, Hob and overhead Extractor fan and space for other white

goods. Upstairs, the property has two bedrooms - one being a good sized double

room and both have access to the family bathroom which has a bath tub with