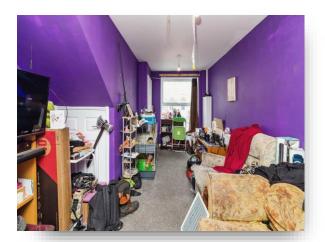

#### Lounge/Kitchen

26' 2" x 10' 11" ( 7.98m x 3.33m )

Lounge Area: Double glazed window to Front aspect, Open plan with Kitchen, Power points, Radiator,

Carpet flooring.

Kitchen Aspect: Double glazed window and door to Rear aspect, Fitted Kitchen units and work surfaces, Sink and drainer unit, Integrated Hob and Oven with Overhead Extractor fan, Space for 50/50 Fridge Freezer, Plumbing for washing machine, Radiator, Lino wood effect flooring.