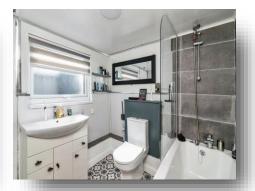

#### **Bathroom**

Double glazed window to Side aspect, Partially tiled walls, Toilet, Wash hand basin with units below, Bath with overhead shower and shower screen, Shaving point, Radiator, Tiled effect flooring.