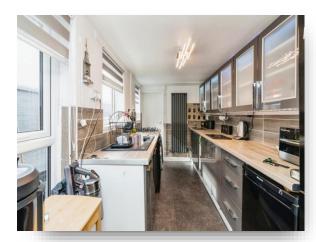

#### Kitchen

13' 3" x 6' 9" ( 4.04m x 2.06m )

Three Double glazed windows to Side aspect, Door leading to Bathroom, Partially tiled walls, Fitted Kitchen Wall and Base units with Work Surfaces, Sink and drainer unit, Integrated Gas Hob and Oven, Space for 50/50 Fridge freezer, Fashion Radiator, Tiled effect flooring.