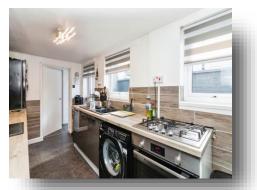

#### Kitchen

13' 3" x 6' 9" ( 4.04m x 2.06m )

Three Double glazed windows to Side aspect, Door leading to Bathroom, Partially tiled walls, Fitted Kitchen Wall and Base units with Work Surfaces, Sink and drainer unit, Integrated Gas Hob and Oven, Space for 50/50 Fridge freezer, Fashion Radiator, Tiled effect flooring.