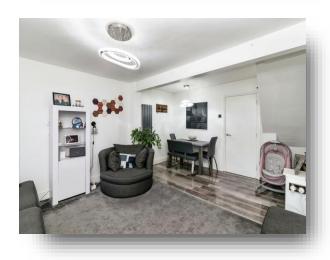

## Lounge/Diner

17' 6" x 12' 3" ( 5.33m x 3.73m )

Double glazed window to Front aspect, Entertainment wall with panelling and feature fireplace, Two Fashion Radiators, Access to Porch and Hallway, Power points, Partially carpet flooring and the rest Laminate wood effect flooring.

#### Hall

Double glazed door to Rear aspect leading to Rear Garden, Door to Kitchen and Lounge, First floor landing accessible via stairs, Radiator, Laminate wood effect flooring.