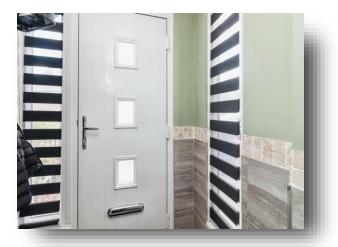

#### **Entrance Porch**

Double glazed Front door, Access through to Lounge/Diner, Tiled flooring.

#### **Bathroom**

Double glazed window to Side aspect, Partially tiled walls, Toilet, Wash hand basin with units below, Bath with overhead shower and shower screen, Shaving point, Radiator, Tiled effect flooring.

ideal for entertaining guests or great for a

family home with interlinking areas which

individually to suit needs - giving you sought after flexibility in modern day living. The

which features an all white three piece suite - designed with bath having the advantage of