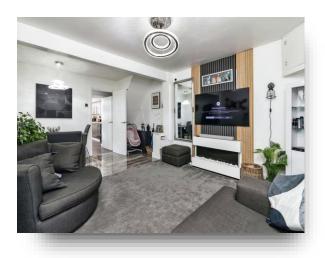

## Lounge/Diner

17' 6" x 12' 3" ( 5.33m x 3.73m )

Double glazed window to Front aspect, Entertainment wall with panelling and feature fireplace, Two Fashion Radiators, Access to Porch and Hallway, Power points, Partially carpet flooring and the rest Laminate wood effect flooring.

great entertainment panelled wall, made

leads through nicely to a long stretching kitchen, which is of modern design; with

homely with a feature fireplace. This then

on Long Road, South Lowestoft. The property has fantastic living space

downstairs with a spacious Open Plan