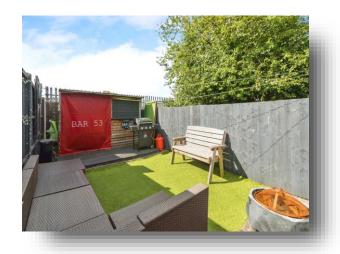

### **Rear Garden**

Low maintenance garden leading to artificial turf with garden shed to Front, Brickweave seating area with Timber Bar to Rear - ideal for outdoor entertaining.

William H Brown are excited to present this

an overhead shower too. On the first floor.

you are granted access to three bedrooms,

two being double in size. A second landing

with skylight feature adding natural light

complete with eaves storage. Outside, the rear garden is low maintenance with artificial

laid lawn, brickweave seating area ideal for

outdoor furniture, garden shed and timber

in the summer months when hosting. With

the location of the property and layout we can see this fitting a range of buyers from

first time buyers, investors or families. Call

01502 585998!

outside bar - ideal for alfresco entertainment

over the stairway leads to Bedroom 2,

can be opened up socially or treated

Kitchen leads through to the bathroom