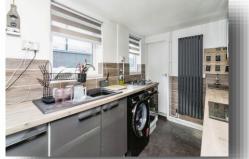

#### Kitchen

13' 3" x 6' 9" ( 4.04m x 2.06m )

Three Double glazed windows to Side aspect, Door leading to Bathroom, Partially tiled walls, Fitted Kitchen Wall and Base units with Work Surfaces, Sink and drainer unit, Integrated Gas Hob and Oven, Space for 50/50 Fridge freezer, Fashion Radiator, Tiled effect flooring.