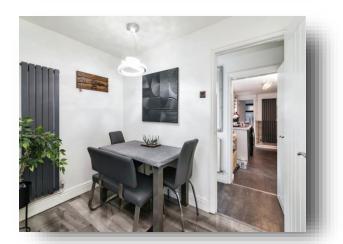

## Lounge/Diner

17' 6" x 12' 3" ( 5.33m x 3.73m )

Double glazed window to Front aspect, Entertainment wall with panelling and feature fireplace, Two Fashion Radiators, Access to Porch and Hallway, Power points, Partially carpet flooring and the rest Laminate wood effect flooring.