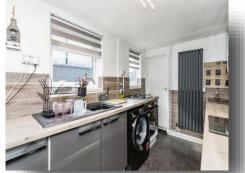

#### Kitchen

13' 3" x 6' 9" ( 4.04m x 2.06m )

Three Double glazed windows to Side aspect, Door leading to Bathroom, Partially tiled walls, Fitted Kitchen Wall and Base units with Work Surfaces, Sink and drainer unit, Integrated Gas Hob and Oven, Space for 50/50 Fridge freezer, Fashion Radiator, Tiled effect flooring.