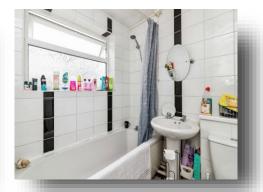

#### **Bathroom**

Double glazed window to Side aspect, Fully tiled walls, Toilet, Wash hand basin, Bath with overhead shower, Extractor fan, Vinyl flooring.