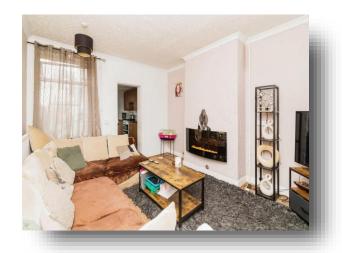

## Lounge

11' 1" x 11' 5" ( 3.38m x 3.48m )

Double glazed Front door leading into the property, Double glazed window to Front aspect, Feature fireplace, Radiator, Power points, Laminate wood effect flooring.

## **Dining Room**

11' 1" x 14' 9" ( 3.38m x 4.50m )

Double glazed window to Rear aspect, Access through to Lounge one side and Kitchen the other, Power points, Laminate wood effect flooring.