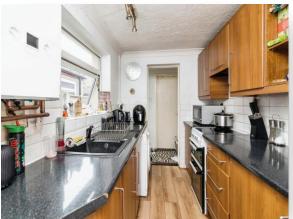

#### Kitchen

6' 5" x 9' 6" ( 1.96m x 2.90m )

Double glazed window to Side aspect, Partially tiled walls, Fitted Kitchen Wall and Base units either side with work surfaces, Space for Gas Oven and Hob, Space and plumbing for Washing machine, Power points, Laminate wood effect flooring.