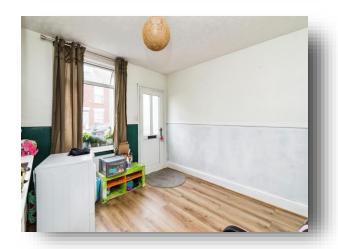

## **Dining Room**

11' 1" x 14' 9" ( 3.38m x 4.50m )

Double glazed window to Rear aspect, Access through to Lounge one side and Kitchen the other, Power points, Laminate wood effect flooring.