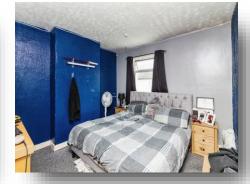

#### Bedroom 1

11' 4" x 11' 1" ( 3.45m x 3.38m )

Double glazed window to Front aspect, Double Bedroom, Radiator, Power points, Carpet flooring.

#### **Bedroom 2**

11' 7" x 7' 5" ( 3.53m x 2.26m )

Double glazed window to Rear aspect, Double Bedroom, Power points, Radiator, Carpet flooring.

#### **Bedroom 3**

9' 6" x 6' 6" ( 2.90m x 1.98m )

Double glazed window to Rear aspect, Radiator, Power points, Carpet flooring.