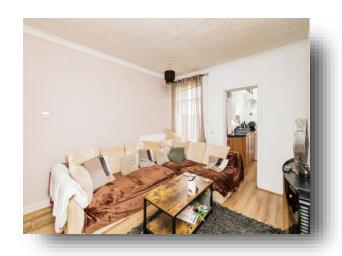

## Lounge

11' 1" x 11' 5" ( 3.38m x 3.48m )

Double glazed Front door leading into the property, Double glazed window to Front aspect, Feature fireplace, Radiator, Power points, Laminate wood effect flooring.

## **Dining Room**

11' 1" x 14' 9" ( 3.38m x 4.50m )

Double glazed window to Rear aspect, Access through to Lounge one side and Kitchen the other, Power points, Laminate wood effect flooring.