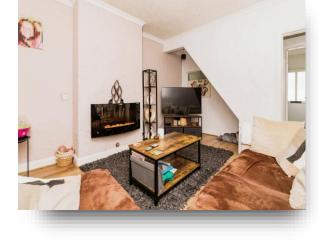

## Lounge

11' 1" x 11' 5" ( 3.38m x 3.48m )

Double glazed Front door leading into the property, Double glazed window to Front aspect, Feature fireplace, Radiator, Power points, Laminate wood effect flooring.

## **Dining Room**

11' 1" x 14' 9" ( 3.38m x 4.50m )

Double glazed window to Rear aspect, Access through to Lounge one side and Kitchen the other, Power points, Laminate wood effect flooring.