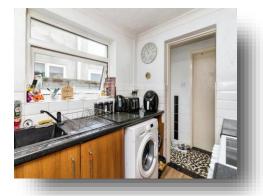

#### Kitchen

6' 5" x 9' 6" ( 1.96m x 2.90m )

Double glazed window to Side aspect, Partially tiled walls, Fitted Kitchen Wall and Base units either side with work surfaces, Space for Gas Oven and Hob, Space and plumbing for Washing machine, Power points, Laminate wood effect flooring.