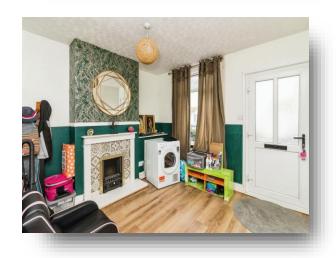

## Lounge

11' 1" x 11' 5" ( 3.38m x 3.48m )

Double glazed Front door leading into the property, Double glazed window to Front aspect, Feature fireplace, Radiator, Power points, Laminate wood effect flooring.

## **Dining Room**

11' 1" x 14' 9" ( 3.38m x 4.50m )

Double glazed window to Rear aspect, Access through to Lounge one side and Kitchen the other, Power points, Laminate wood effect flooring.