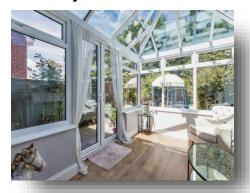

## Conservatory

12' 1" x 8' 3" ( 3.68m x 2.51m )

Double glazed window surround, Pitched Roof with glass, French doors to Side aspect, Wooden laminate effect flooring.