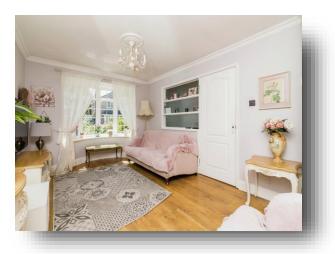

## Lounge/Diner

10' 5" x 24' 9" ( 3.17m x 7.54m )

Double glazed window to Front aspect, Sliding doors into Conservatory, TV, Radiator, Wooden effect laminate flooring.