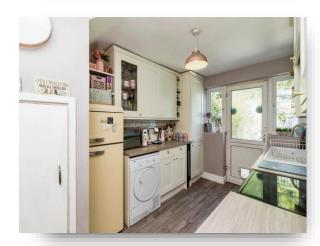

#### Kitchen

12' x 8' 3" ( 3.66m x 2.51m )

Door to Rear aspect, Kitchen Wall and Base units with work surfaces, Sink and drainer unit, Space for Fridge freezer, Plumbing for washing machine, Laminate wood effect flooring.