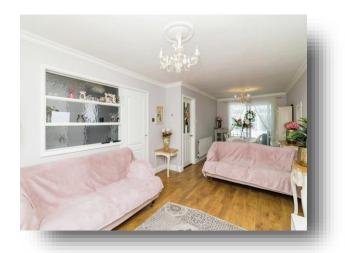

## Lounge/Diner

10' 5" x 24' 9" ( 3.17m x 7.54m )

Double glazed window to Front aspect, Sliding doors into Conservatory, TV, Radiator, Wooden effect laminate flooring.