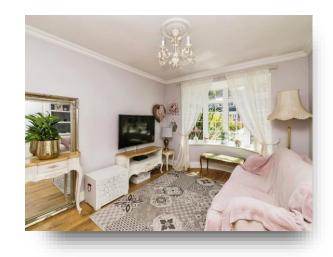

## Lounge/Diner

10' 5" x 24' 9" ( 3.17m x 7.54m )

Double glazed window to Front aspect, Sliding doors into Conservatory, TV, Radiator, Wooden effect laminate flooring.