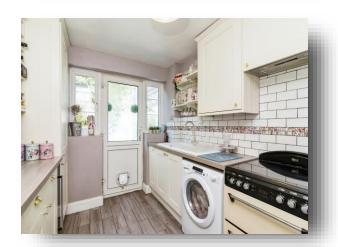

#### Kitchen

12' x 8' 3" ( 3.66m x 2.51m )

Door to Rear aspect, Kitchen Wall and Base units with work surfaces, Sink and drainer unit, Space for Fridge freezer, Plumbing for washing machine, Laminate wood effect flooring.