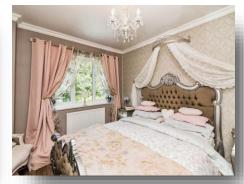

#### Bedroom 1

12' 1" x 10' 2" ( 3.68m x 3.10m )

Double glazed window to Rear aspect, TV Points, Laminate wood effect flooring.

and garage to side as well as a spacious and

private rear garden. The ground floor offers superb living accommodation, with an open

landing. The master bedroom in particular is

a superb size! Please call William H Brown to