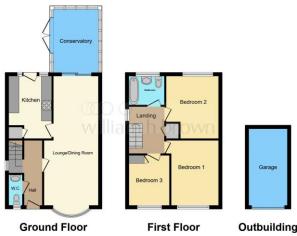

Tenure: Freehold EPC Rating: C

This floor plan is for illustrative purposes only. It is not drawn to scale. Any measurements, floor areas (including any total floor area), openings and orientation are approximate. No details are guaranteed, they cannot be relied upon for any purpose and they do not form part of any agreement. No liability is taken for any error, omission or misstatement. A party