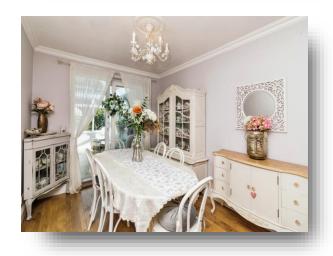

## Lounge/Diner

10' 5" x 24' 9" ( 3.17m x 7.54m )

Double glazed window to Front aspect, Sliding doors into Conservatory, TV, Radiator, Wooden effect laminate flooring.

## Conservatory

12' 1" x 8' 3" ( 3.68m x 2.51m )

Double glazed window surround, Pitched Roof with glass, French doors to Side aspect, Wooden laminate effect flooring.