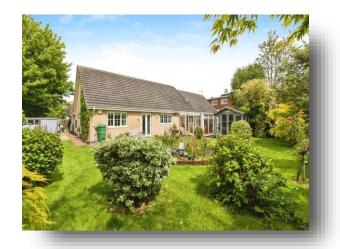

#### Rear Garden

Patio leading to grass with Wrap around Garden to Side aspect, Fencing and Shrubbery to Rear aspect, Timber Shed, Summerhouse to Side aspect.