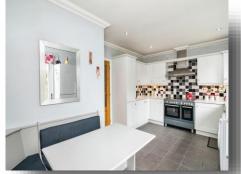

#### Kitchen

15' 11" x 10' 10" ( 4.85m x 3.30m )

Double glazed window to Rear aspect, Double glazed French doors to Garden, Partially tiled walls, Fitted Wall and Base units with work surfaces, Sink and drainer unit, Space for Double Oven, Overhead extractor fan, Space for 50/50 Fridge freezer unit, Radiator, Spotlights, Plumbing for washing machine, Tiled flooring.