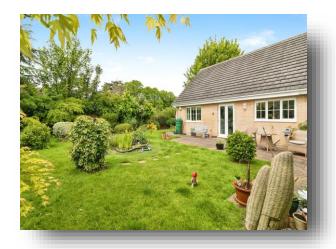

#### Rear Garden

Patio leading to grass with Wrap around Garden to Side aspect, Fencing and Shrubbery to Rear aspect, Timber Shed, Summerhouse to Side aspect.