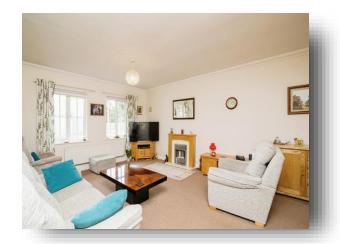

### Lounge/ Diner

27' 1" Max x 13' 2" Max ( 8.26m Max x 4.01m Max ) Two Double glazed windows, Double glazed doors to Conservatory, Open plan with dining room, Featured fireplace, Power points, Carpet flooring.