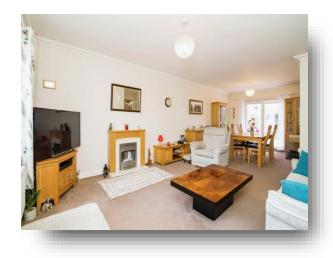

### Lounge/ Diner

27' 1" Max x 13' 2" Max ( 8.26m Max x 4.01m Max ) Two Double glazed windows, Double glazed doors to Conservatory, Open plan with dining room, Featured fireplace, Power points, Carpet flooring.