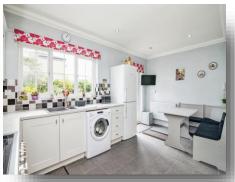

#### Kitchen

15' 11" x 10' 10" ( 4.85m x 3.30m )

Double glazed window to Rear aspect, Double glazed French doors to Garden, Partially tiled walls, Fitted Wall and Base units with work surfaces, Sink and drainer unit, Space for Double Oven, Overhead extractor fan, Space for 50/50 Fridge freezer unit, Radiator, Spotlights, Plumbing for washing machine, Tiled flooring.