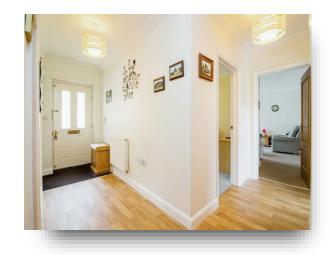

#### **Entrance Hall**

Double glazed Front door into Entrance Hall, Two Built in Storage cupboards, Doors to all rooms, Power points, Radiator, Laminate wood effect flooring.