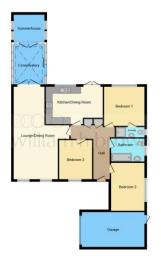

### **Accommodation**

## **Ground Floor - Bungalow**

# £425,000-£450,000

or plan is for illustrative purposes only. It is not drawn to scale. Any measurements, floor areas (including any total floor area), openings and orientation are approximate. No are guaranteed, they cannot be relied upon for any purpose and they do not form part of any agreement. No liability is taken for any error, omission or misstatement. A party