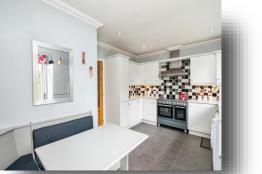

#### Kitchen

15' 11" x 10' 10" ( 4.85m x 3.30m )

Double glazed window to Rear aspect, Double glazed French doors to Garden, Partially tiled walls, Fitted Wall and Base units with work surfaces, Sink and drainer unit, Space for Double Oven, Overhead extractor fan, Space for 50/50 Fridge freezer unit, Radiator, Spotlights, Plumbing for washing machine, Tiled flooring.