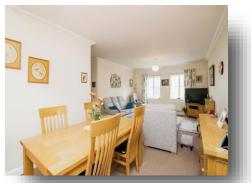

### Lounge/ Diner

27' 1" Max x 13' 2" Max ( 8.26m Max x 4.01m Max ) Two Double glazed windows, Double glazed doors to Conservatory, Open plan with dining room, Featured fireplace, Power points, Carpet flooring.