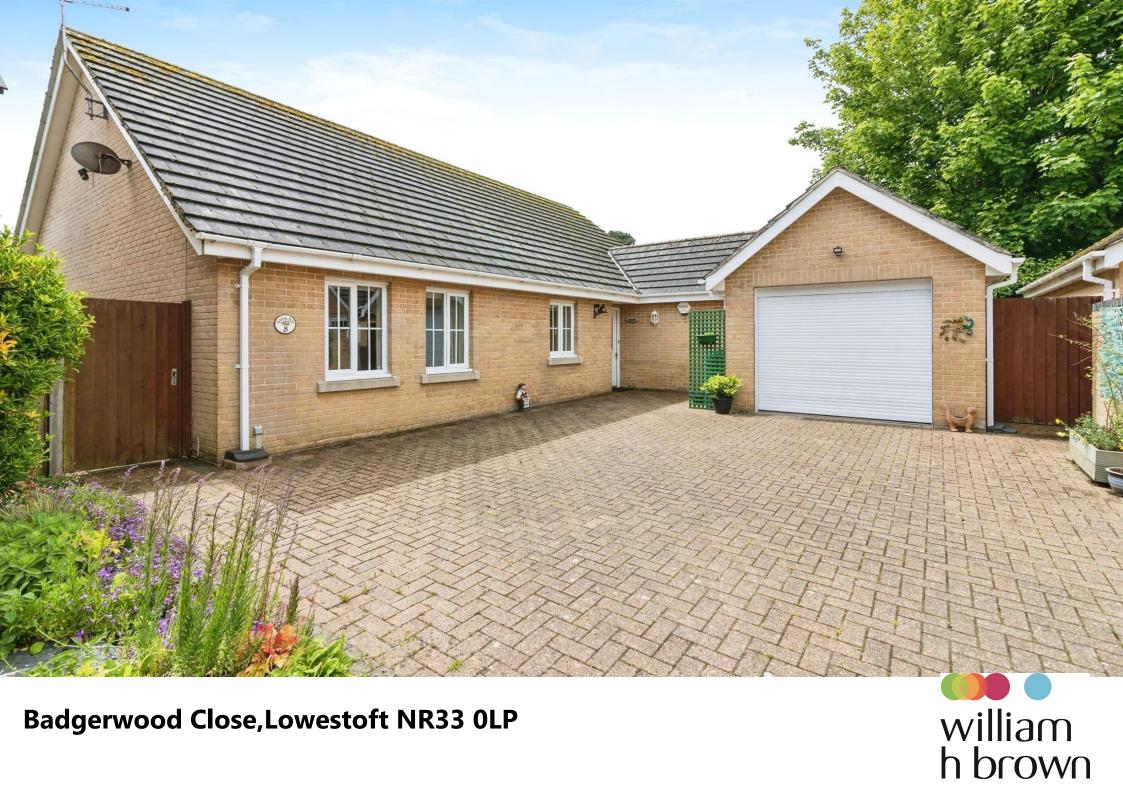

**Badgerwood Close, Lowestoft NR33 0LP** 

\*Guide Price £425,000 - £450,000\* William H Brown Lowestoft are delighted to present this fantastic opportunity to purchase this stunning THREE double bedroom DETACHED BUNGALOW. The property is located in a desirable Cul-De-Sac location of South Lowestoft, which is in walking distance to the beach and other local amenities. Plenty of off road parking is provided to the Front of the property via driveway which leads to the garage. The property is well decorated throughout and offers fantastic reception areas; with a spacious Lounge/Diner with Feature Fireplace and access to the **Conservatory. The Conservatory is Double** glazed with Sliding Patio doors to the Rear garden. The Rear garden is enclosed via fence and shrubbery borders and wraps around the plot with a patio area leading to laid lawn. The Kitchen is modern and stylish with ample room for a Breakfast table and access to the Garden, via French doors. The main bedroom has its own en suite and the other two additional double bedrooms have easy access to the Family bathroom. Viewing is highly recommended - please call us on 01502 585998 TODAY to schedule in yours and avoid disappointment.

#### **Front Garden**

Brickweave driveway leading to Garage and access to Front door of the Bungalow, Two Side access gates.