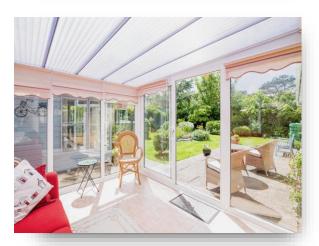

### Conservatory

10' 11" x 9' 2" ( 3.33m x 2.79m )

Double glazed windows surround, Double glazed sliding patio door to Garden, Tiled flooring.