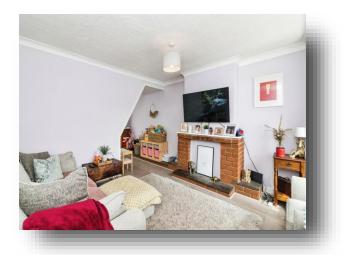

### Lounge

12' 2" x 11' Plus Bay ( 3.71m x 3.35m Plus Bay ) Double glazed window to Bay aspect, Feature fireplace, Archway to Dining room, Power points, Laminate wood effect flooring.

North Lowestoft, the property sits within

only a short journey away, ideal for those

the home, the convenient entrance porch leads through to the bright and spacious

front. Designed to an open plan style, the

friends and family. A kitchen space can be

found to the rear, with good worktop and storage space, as well as ample room for

appliances. A bathroom with shower over

maintenance garden offers good outdoor