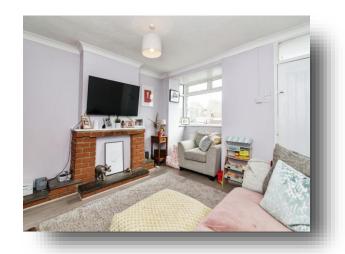

### Lounge

12' 2" x 11' Plus Bay ( 3.71m x 3.35m Plus Bay ) Double glazed window to Bay aspect, Feature fireplace, Archway to Dining room, Power points, Laminate wood effect flooring.

North Lowestoft, the property sits within

only a short journey away, ideal for those

the home, the convenient entrance porch leads through to the bright and spacious

front. Designed to an open plan style, the

friends and family. A kitchen space can be

found to the rear, with good worktop and storage space, as well as ample room for

appliances. A bathroom with shower over

maintenance garden offers good outdoor