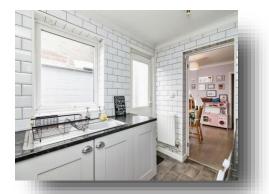

#### Kitchen

11' 6" x 6' 6" ( 3.51m x 1.98m )

Double glazed door and double glazed window to Side aspect, Fully tiled walls, Fitted Units and Work sufaces, Space for Cooker, Space for Tumble dryer, Plumbing for washing machine, Tile effect flooring.

friends and family. A kitchen space can be

found to the rear, with good worktop and storage space, as well as ample room for

appliances. A bathroom with shower over

maintenance garden offers good outdoor