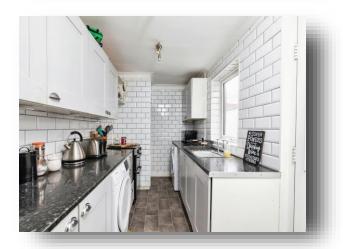

#### Kitchen

11' 6" x 6' 6" ( 3.51m x 1.98m )

Double glazed door and double glazed window to Side aspect, Fully tiled walls, Fitted Units and Work sufaces, Space for Cooker, Space for Tumble dryer, Plumbing for washing machine, Tile effect flooring.

friends and family. A kitchen space can be

found to the rear, with good worktop and storage space, as well as ample room for

appliances. A bathroom with shower over

maintenance garden offers good outdoor