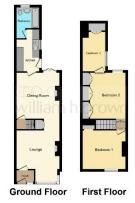

# **Ground Floor**

### **First Floor**

Tenure: Freehold EPC Rating: C

offers in excess of

£150,000

This floor plan is for illustrative purposes only. It is not drawn to scale. Any measurements, floor areas (including any total floor area), openings and orientation are approximate. No details are guaranteed, they cannot be relied upon for any purpose and they do not form part of any agreement. No liability is taken for any error, omission or misstatement. A part must rely upon its own inspection(s). Powered by www.foodsleant.com