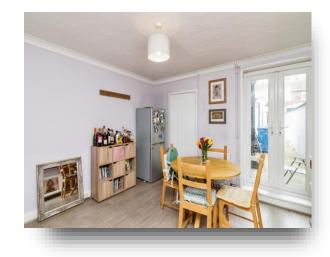

#### Kitchen

11' 6" x 6' 6" ( 3.51m x 1.98m )

Double glazed door and double glazed window to Side aspect, Fully tiled walls, Fitted Units and Work sufaces, Space for Cooker, Space for Tumble dryer, Plumbing for washing machine, Tile effect flooring.

friends and family. A kitchen space can be

found to the rear, with good worktop and storage space, as well as ample room for

appliances. A bathroom with shower over

maintenance garden offers good outdoor