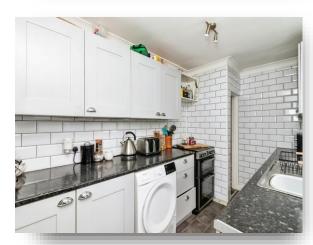

#### Kitchen

11' 6" x 6' 6" ( 3.51m x 1.98m )

Double glazed door and double glazed window to Side aspect, Fully tiled walls, Fitted Units and Work sufaces, Space for Cooker, Space for Tumble dryer, Plumbing for washing machine, Tile effect flooring.

friends and family. A kitchen space can be

found to the rear, with good worktop and storage space, as well as ample room for

appliances. A bathroom with shower over

maintenance garden offers good outdoor