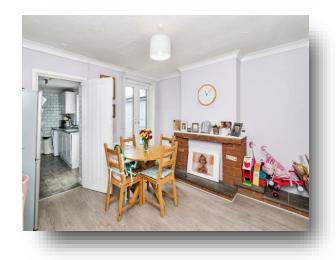

### Lounge

12' 2" x 11' Plus Bay ( 3.71m x 3.35m Plus Bay ) Double glazed window to Bay aspect, Feature fireplace, Archway to Dining room, Power points, Laminate wood effect flooring.

### **Dining Room**

12' 2" x 11' 5" ( 3.71m x 3.48m )

Double glazed door to Rear garden, Door to Kitchen, Feature fireplace, Radiator, Laminate wood effect flooring.

North Lowestoft, the property sits within

only a short journey away, ideal for those

the home, the convenient entrance porch leads through to the bright and spacious

front. Designed to an open plan style, the

friends and family. A kitchen space can be

found to the rear, with good worktop and storage space, as well as ample room for

appliances. A bathroom with shower over

maintenance garden offers good outdoor