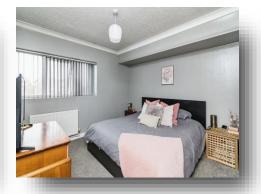

#### **Bedroom 1**

12' 1" x 10' 11" ( 3.68m x 3.33m )

Double glazed window to Front aspect, Double bedroom, Built in wardrobe, Power points, Radiator, Carpet flooring.

space, ideal for outdoor entertainment. The

spacious feel of the home continues on the first floor, with Three well sized bedrooms.

Bedrooms one and two are spacious doubles,

with an additional third bedroom having the potential to double up as a dressing room! Please call William H Brown today to view