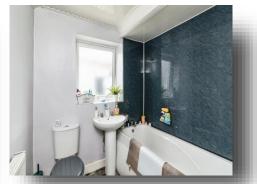

### **Bathroom**

Double glazed window to Rear aspect, Partially tiled walls, Toilet, Wash hand basin, Bath tub, Extractor fan, Radiator, Lino flooring.

bath can also be found to rear! A low

this fantastic family home!

lounge leads straight through to dining room, ideal for those looking to entertain

lounge, with gorgeous bay style window to

offer this gorgeous Three Bedroom property