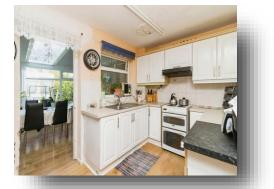

#### Kitchen

11' 1" x 7' 1" ( 3.38m x 2.16m ) Double glazed window to Rear aspect, Fitted Wall and Base units with Work surfaces, Stainless steel sink and drainer unit, Tiled splashback, Space for an Electric Oven, Cookerhood, Laminate wood effect flooring.