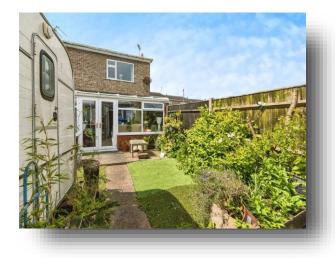

#### Rear Garden

Enclosed Rear garden via fencing, Pathway to Rear, Patio area, Low maintenance artificial grass, Shrubbery surround, Car park for two vehicles with gated access to Rear.