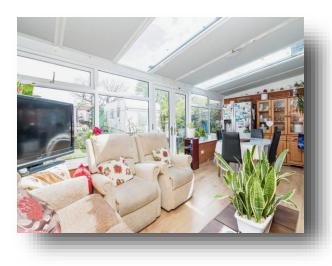

#### Sun Room

20' 11" x 9' 6" (6.38m x 2.90m ) Double glazed windows to Rear aspect, French doors to Rear aspect, Radiator, Laminate wood effect flooring.