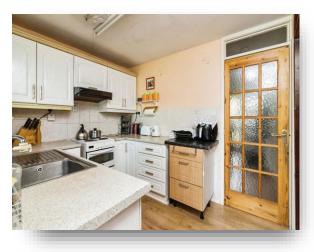

#### Kitchen

11' 1" x 7' 1" ( 3.38m x 2.16m ) Double glazed window to Rear aspect, Fitted Wall and Base units with Work surfaces, Stainless steel sink and drainer unit, Tiled splashback, Space for an Electric Oven, Cookerhood, Laminate wood effect flooring.