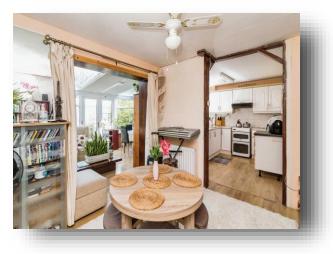

#### **Dining Room**

10' 1" x 9' 3" ( 3.07m x 2.82m ) Archway to Sunroom, Feature Fireplace, Radiator, Power points, Laminate wood effect flooring.

#### Kitchen

11' 1" x 7' 1" ( 3.38m x 2.16m ) Double glazed window to Rear aspect, Fitted Wall and Base units with Work surfaces, Stainless steel sink and drainer unit, Tiled splashback, Space for an Electric Oven, Cookerhood, Laminate wood effect flooring.

#### Sun Room

20' 11" x 9' 6" (6.38m x 2.90m ) Double glazed windows to Rear aspect, French doors to Rear aspect, Radiator, Laminate wood effect flooring.