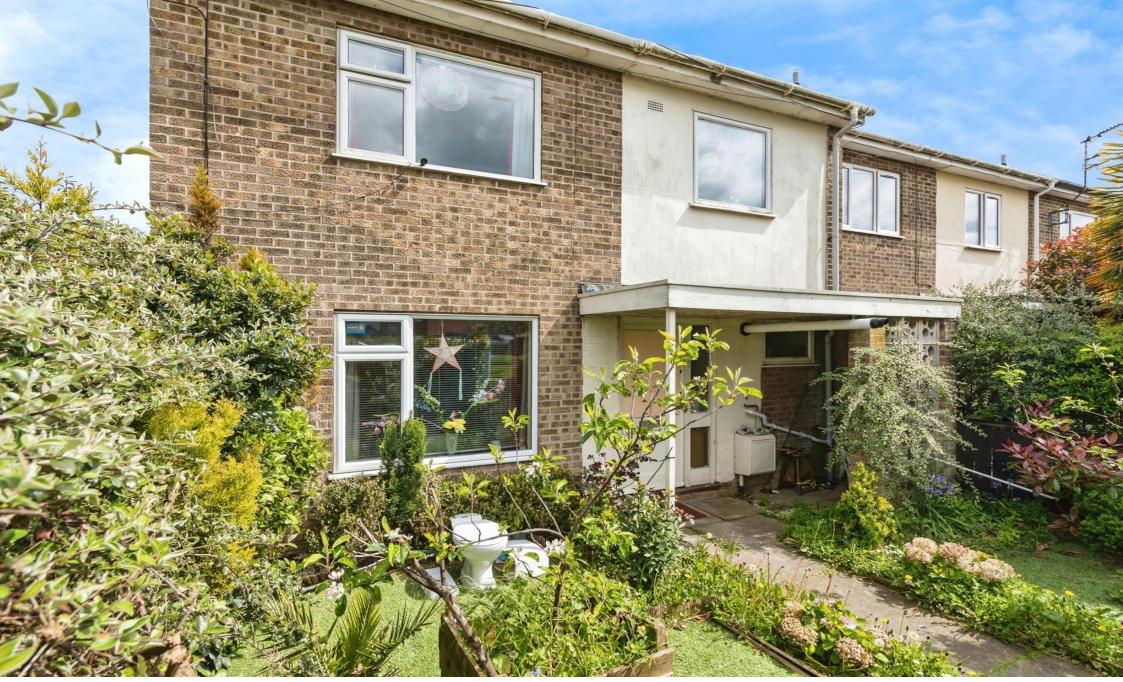

# Westhall Road, Lowestoft

We are thrilled to present this THREE bedroom END-OF-TERRACE ideal family home, located on Westhall Road - Lowestoft. The property offers separate Lounge and Dining Room, with a Sun Room providing views to the Low Maintenance Rear Garden. In addition, two parking spaces are to the Rear.

Presented by William H Brown, this captivating property welcomes you with an inviting entrance hall, boasting a convenient WC and storage cupboard. The front sitting room invites relaxation with its cosy atmosphere, while the well-appointed kitchen seamlessly transitions into the dining area, perfect for hosting gatherings with loved ones. Extend your living space into the spacious Sunroom, offering a tranguil retreat where you can enjoy the outdoors from within. Upstairs, three bedrooms await, each designed to provide comfort and privacy. The third bedroom offers flexibility to suit your needs, whether it be an office, dressing room, or guest bedroom. Completing the upper level, the bathroom features a threepiece suite, catering to residents and visitors alike. Outside, the low-maintenance garden provides a private retreat for outdoor enjoyment, while two off-road parking spaces at the rear ensure convenience for homeowners. With its thoughtful layout and desirable amenities, this property offers the perfect combination of comfort and practicality. Call William H Brown today to arrange a viewing on 01502 585998!

#### Front Garden

Fence and gated access, Grass area, Pathway leading to Front door.

#### Rear Garden

Enclosed Rear garden via fencing, Pathway to Rear, Patio area, Low maintenance artificial grass, Shrubbery surround, Car park for two vehicles with gated access to Rear.