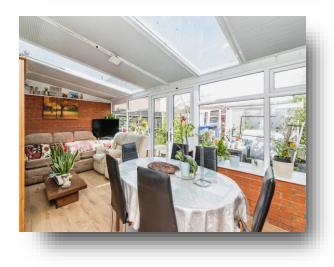

#### **Dining Room**

10' 1" x 9' 3" ( 3.07m x 2.82m ) Archway to Sunroom, Feature Fireplace, Radiator, Power points, Laminate wood effect flooring.

#### Sun Room

20' 11" x 9' 6" (6.38m x 2.90m ) Double glazed windows to Rear aspect, French doors to Rear aspect, Radiator, Laminate wood effect flooring.