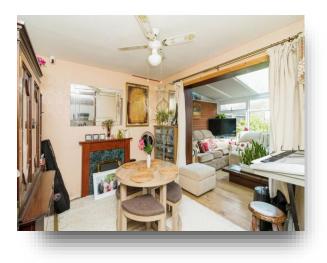

#### **Dining Room**

10' 1" x 9' 3" ( 3.07m x 2.82m ) Archway to Sunroom, Feature Fireplace, Radiator, Power points, Laminate wood effect flooring.

#### Sun Room

20' 11" x 9' 6" (6.38m x 2.90m ) Double glazed windows to Rear aspect, French doors to Rear aspect, Radiator, Laminate wood effect flooring.