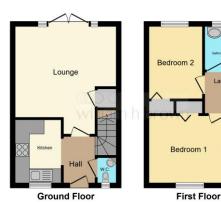

e suite, with contrasting grey

brickweave allocated car parking space. With plenty to offer this property would make a perfect first home for those looking to get

on the property ladder, or alternatively those

looking to down-size or relocate closer to the

tiles and an overhead shower to suit busy modern day living. Parking is provided as a

downstairs cloakroom.

coast.

**Pubs and Local transportation routes.** 



### welcome to

## **Holystone Way, Carlton Colville Lowestoft**

- Two Bedroom Semi-Detached Property
- \*\* Attention First Time Buyers \*\*
- Spacious Lounge/ Diner
- Allocated Parking Space
- Popular Carlton Colville Location
- **Enclosed Low Maintenance Rear Garden**
- Downstairs WC and Upstairs Bathroom

Tenure: Freehold EPC Rating: C

offers in excess of

£180,000









A1145 Rushton Dr Google Map data @2024

Please note the marker reflects the postcode not the actual property

view this property online williamhbrown.co.uk/Property/LOW108143



Property Ref: LOW108143 - 0007 1. MONEY LAUNDERING REGULATIONS Intending purchasers will be asked to produce identification documentation at a later stage and we offer or contract. 3. The measurements indicated are supplied for quidance only and as such must be considered incorrect. Potential buyers services and it is in the buyers interest to check the working condition of any appliances. 5. Where an EPC, or a Home Report (Scotland only) is held for this property, it is available for inspection at the branch by appointment. If you require a printed version of a Home Report, you will need to pay a reasonabl