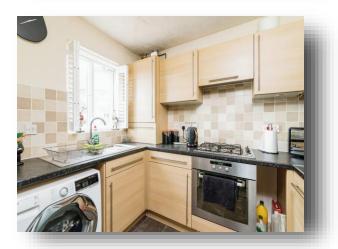

#### Kitchen

8' 7" x 6' 4" ( 2.62m x 1.93m )

Double glazed window with shutters to Front aspect, Partially tiled walls, Fitted Kitchen Wall and Base units with work surfaces, Integrated Gas hob and Oven, Space for 50/50 Fridge/Freezer unit, Plumbing for washing machine, Power points, Tiled flooring.

French doors leading to the low maintenance

garden. Being laid stone patio - makes the space ideal for entertaining guests in the

summer months, with ample space for

outdoor furniture. The kitchen has wall and

base storage cupboards, integrated hob and

oven with room for other appliances.

Downstairs, there is also a handy accessible

Upstairs the two bedrooms are both off the

landing with access to the family bathroom. The main bedroom also boasts built in wardrobe space. The family bathroom is