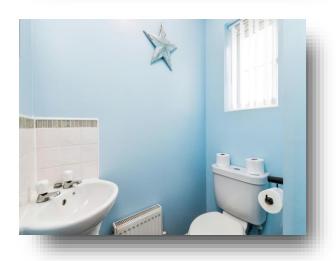

#### **Downstairs Wc**

Double glazed window to Front aspect, Toilet, Wash hand basin, Radiator, Lino flooring.

#### **Bathroom**

Double glazed window with shutters to Rear aspect, Partially tiled walls, Toilet, Wash hand basin, Radiator, Bath tub with over head shower, Extractor fan, Lino flooring.