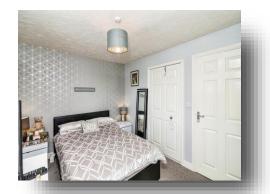

### **Bedroom 1**

12' x 9' 4" ( 3.66m x 2.84m )

Double glazed window with Shutters to Front aspect, Double bedroom, Two built in wardrobes and cupboard, TV and Power points, Carpet flooring.