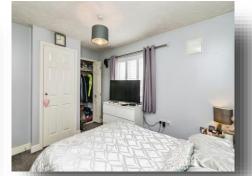

### **Bedroom 2**

10' x 7' 3" ( 3.05m x 2.21m )

Double glazed window with shutter to Rear aspect, Double bedroom, TV and Power points, Built in wardrobes, Radiator, Carpet flooring.