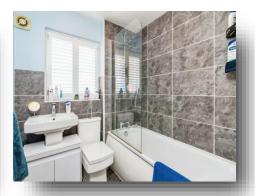

#### **Bathroom**

Double glazed window with shutters to Rear aspect, Partially tiled walls, Toilet, Wash hand basin, Radiator, Bath tub with over head shower, Extractor fan, Lino flooring.