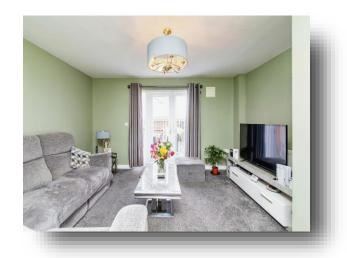

### Lounge

14' Max x 12' 8" ( 4.27m Max x 3.86m )

Double glazed French doors to Rear aspect, Built in under stairs cupboards, TV and Power points, Radiator, Carpet flooring.

Schools, Shops, Parks, Restaurants. Cafes,

Inside, the property is well presented

throughout, making it easy to move into to

make your own. A particular feature of the

home is the spacious Lounge which has Rear

French doors leading to the low maintenance

garden. Being laid stone patio - makes the space ideal for entertaining guests in the

summer months, with ample space for

outdoor furniture. The kitchen has wall and