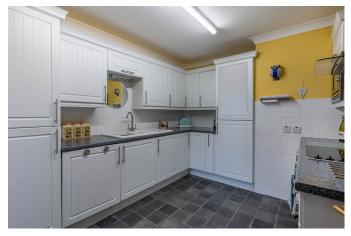

## 7 Willow Tree Drive, Barnt Green, B45 8PB

£275,000 Page 2 Land 1

A highly desirable OVER 55'S bungalow located in the heart of Barnt Green village, conveniently positioned for local shops, bus stops and train station (direct to Birmingham). The property benefits from a spacious lounge/diner, kitchen, two bedrooms, modern shower room, own garden and communal parking.

- Lounge/Dining Room: 18' 4" x 9' 11" (max) (5.59m x 3.03m)
- Bedroom One: 10' 9" x 9' 10" (3.29m x 3.02m)
- Shower Room: 6' 7" x 5' 7" (2.02m x 1.71m)
- · Ground Rent: £75 per annum

- Kitchen: 14' 6" (max) x 9' 5" (4.43m x 2.88m)
- Bedroom Two: 7' 5" x 9' 5" (2.28m x 2.89m)
- Tenure: Leasehold (61 years remaining)
- · Service Charge: £2,216 per annum