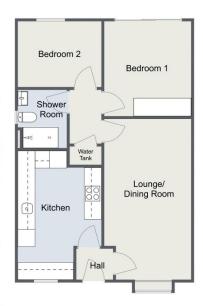

- Lounge/Dining Room: 18' 4" x 9' 11" (max) (5.59m x 3.03m)
- Bedroom One: 10' 9" x 9' 10" (3.29m x 3.02m)
- Shower Room: 6' 7" x 5' 7" (2.02m x 1.71m)
- · Ground Rent: £75 per annum

- Kitchen: 14' 6" (max) x 9' 5" (4.43m x 2.88m)
- Bedroom Two: 7' 5" x 9' 5" (2.28m x 2.89m)
- Tenure: Leasehold (61 years remaining)
- · Service Charge: £2,216 per annum

Willow Tree Drive, Barnt Green Ground Floor

Total Approximate Area: 54.5 sq. m (586.63 sq. ft)
For illustrative purposes only, Decorative finishes, fixtures & fittings do not represent the current state of the property. Measurements are approximate & not to scale. Floor Plans made using RoomSketcher.