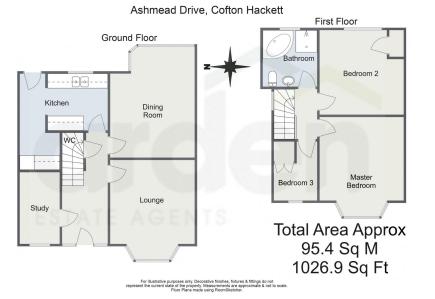

## Description

The accommodation comprises: Entrance hall including an under stairs WC, front office with window seat, two generous reception rooms (the rear room featuring an electric inset fire) and a beautiful farmhouse style kitchen with wooden worktops, utility area and access to the garden. Integrated appliances include an electric oven and hob, extractor fan and dishwasher.

The first floor features two double bedrooms (one with built in wardrobe), single bedroom with built in cupboard and a superb contemporary bathroom with freestanding tub and separate shower.

The property is equipped with a 2016 Worcester combi boiler.

- Lounge 4.13m x 3.49m (13'6" x 11'5") max
- Dining Room 4.6m x 3.5m (15'1" x 11'5") max
- Master Bedroom 4.28m x 3.5m (14'0" x 11'5") max
- Bedroom 3 2.44m x 1.78m Bathroom 2.34m x 2.25m (8'0" x 5'10")

- Study 2.97m x 1.58m (9'8" x 5'2")
- Kitchen 4.13m x 3.65m (13'6" x 11'11") max
- Bedroom 2 3.5m x 3.46m (11'5" x 11'4") max
- (7'8" x 7'4")

For more information on this house or to arrange a viewing please call the office on: 0121 447 8300