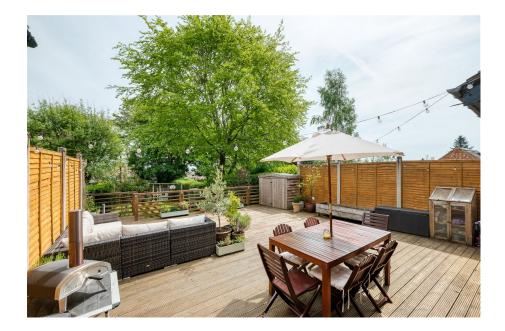

## Outside

The fabulous east facing rear garden enjoys a large decked area perfect for entertaining with steps descending to a sizeable lawn with planted borders, hedged boundaries and shed. The paved driveway at the front offers parking for two vehicles.