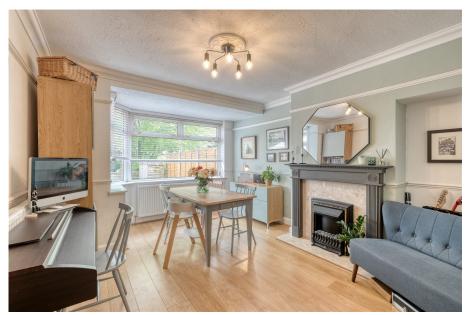

## Description

The accommodation comprises: Entrance hall including an under stairs WC, front office with window seat, two generous reception rooms (the rear room featuring an electric inset fire) and a beautiful farmhouse style kitchen with wooden worktops, utility area and access to the garden. Integrated appliances include an electric oven and hob, extractor fan and dishwasher.

- Lounge 4.13m x 3.49m (13'6" x 11'5") max
- Dining Room 4.6m x 3.5m (15'1" x 11'5") max
- Master Bedroom 4.28m x 3.5m (14'0" x 11'5") max
- Bedroom 3 2.44m x 1.78m Bathroom 2.34m x 2.25m (8'0" x 5'10")