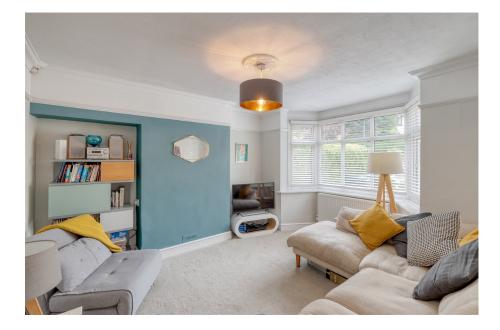

## Description

The accommodation comprises: Entrance hall including an under stairs WC, front office with window seat, two generous reception rooms (the rear room featuring an electric inset fire) and a beautiful farmhouse style kitchen with wooden worktops, utility area and access to the garden. Integrated appliances include an electric oven and hob, extractor fan and dishwasher.

- Lounge 4.13m x 3.49m (13'6" x 11'5") max
- Dining Room 4.6m x 3.5m (15'1" x 11'5") max
- Master Bedroom 4.28m x 3.5m (14'0" x 11'5") max
- Bedroom 3 2.44m x 1.78m Bathroom 2.34m x 2.25m (8'0" x 5'10")