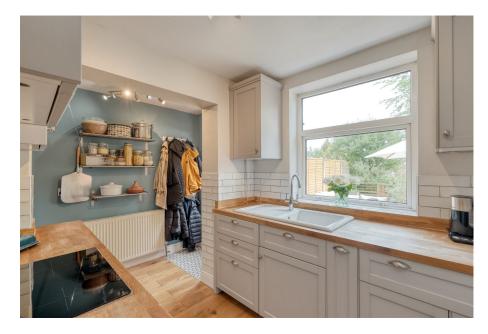

## Description

The accommodation comprises: Entrance hall including an under stairs WC, front office with window seat, two generous reception rooms (the rear room featuring an electric inset fire) and a beautiful farmhouse style kitchen with wooden worktops, utility area and access to the garden. Integrated appliances include an electric oven and hob, extractor fan and dishwasher.

- Study 2.97m x 1.58m (9'8" x 5'2")
- Kitchen 4.13m x 3.65m (13'6" x 11'11") max
- Bedroom 2 3.5m x 3.46m (11'5" x 11'4") max
- (7'8" x 7'4")

For more information on this house or to arrange a viewing please call the office on: 0121 447 8300