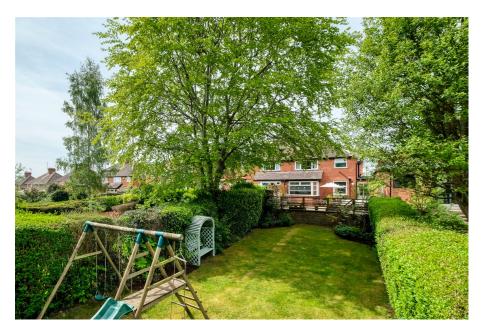

## Outside

The fabulous east facing rear garden enjoys a large decked area perfect for entertaining with steps descending to a sizeable lawn with planted borders, hedged boundaries and shed. The paved driveway at the front offers parking for two vehicles.