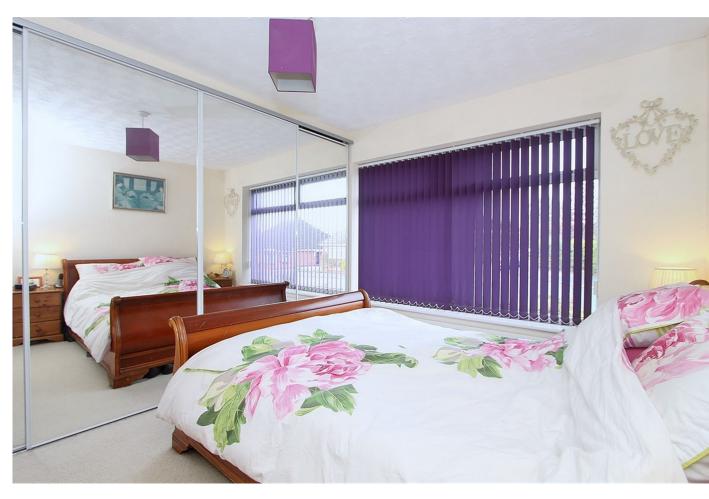

### 3 Bed Bungalow

A well presented three bedroom semi-detached bungalow, situated in Alvechurch, near Barnt Green.

The accommodation briefly features:- Driveway & Garage, Hallway, Lounge with Feature Fireplace & Sliding Patio Doors into Conservatory with Oak style Flooring & French Doors to Rear Garden, Kitchen/Diner with Pantry, Master Bedroom with Built In Wardrobes, Double Bedroom Two, Bedroom Three & Bathroom.

# Details

Hallway

Lounge 5.2m x 3.3m (17' 1" x 10' 10")

**Conservatory** 5m x 2.65m (16' 5" x 8' 8")

**Kitchen/Diner** 5.75m x 2.3m (18' 10" x 7' 7")

Master Bedroom 3.35m x 3.3m (11' x 10' 10")

Bedroom Two 3.3m (Max) x 2.75m (Max) (10' 10" x 9')