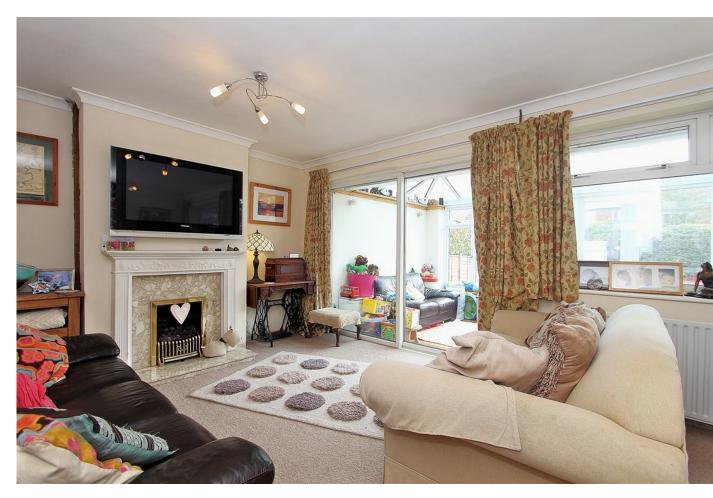

### 3 Bed Bungalow

A well presented three bedroom semi-detached bungalow, situated in Alvechurch, near Barnt Green.

The accommodation briefly features:- Driveway & Garage, Hallway, Lounge with Feature Fireplace & Sliding Patio Doors into Conservatory with Oak style Flooring & French Doors to Rear Garden, Kitchen/Diner with Pantry, Master Bedroom with Built In Wardrobes, Double Bedroom Two, Bedroom Three & Bathroom.

# Details

Hallway

Lounge 5.2m x 3.3m (17' 1" x 10' 10")

**Conservatory** 5m x 2.65m (16' 5" x 8' 8")

**Kitchen/Diner** 5.75m x 2.3m (18' 10" x 7' 7")

Master Bedroom 3.35m x 3.3m (11' x 10' 10")

Bedroom Two 3.3m (Max) x 2.75m (Max) (10' 10" x 9')