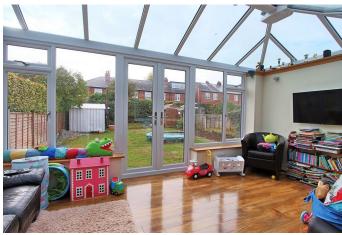

### 3 Bed Bungalow

A well presented three bedroom semi-detached bungalow, situated in Alvechurch, near Barnt Green.

The accommodation briefly features:- Driveway & Garage, Hallway, Lounge with Feature Fireplace & Sliding Patio Doors into Conservatory with Oak style Flooring & French Doors to Rear Garden, Kitchen/Diner with Pantry, Master Bedroom with Built In Wardrobes, Double Bedroom Two, Bedroom Three & Bathroom.

# Details

Hallway

Lounge 5.2m x 3.3m (17' 1" x 10' 10")

**Conservatory** 5m x 2.65m (16' 5" x 8' 8")

**Kitchen/Diner** 5.75m x 2.3m (18' 10" x 7' 7")

Master Bedroom 3.35m x 3.3m (11' x 10' 10")

Bedroom Two 3.3m (Max) x 2.75m (Max) (10' 10" x 9')