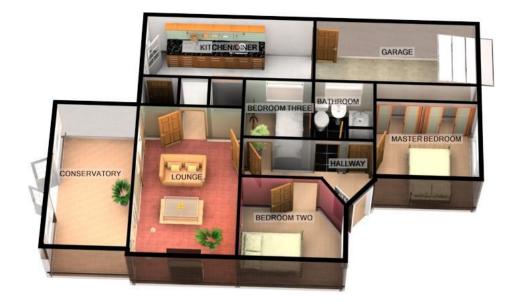

### 3 Bed Bungalow

A well presented three bedroom semi-detached bungalow, situated in Alvechurch, near Barnt Green.

The accommodation briefly features:- Driveway & Garage, Hallway, Lounge with Feature Fireplace & Sliding Patio Doors into Conservatory with Oak style Flooring & French Doors to Rear Garden, Kitchen/Diner with Pantry, Master Bedroom with Built In Wardrobes, Double Bedroom Two, Bedroom Three & Bathroom.

# Details

Hallway

Lounge 5.2m x 3.3m (17' 1" x 10' 10")

**Conservatory** 5m x 2.65m (16' 5" x 8' 8")

**Kitchen/Diner** 5.75m x 2.3m (18' 10" x 7' 7")

Master Bedroom 3.35m x 3.3m (11' x 10' 10")

Bedroom Two 3.3m (Max) x 2.75m (Max) (10' 10" x 9')

Bedroom Three 2.2m x 2.1m (7' 3" x 6' 11")

Bathroom 2.1m (Max) x 1.95m (Max) (6' 11" x 6' 5")

**Garage** 5.6m x 2.35m (18' 4" x 7' 9")

Every care has been taken with the preparation of these particulars, but they are for general guidance only and complete accuracy cannot be guaranteed. If there is any point, which is of particular importance please ask or professional verification should be sought. All dimensions are approximate. The mention of any fixtures, fittings and/or appliances does not imply that they are in full efficient working order. Photographs are provided for general information and it cannot be inferred that any item shown is included in the sale. These particulars do not constitute a contract or part of a contract.

#### RANDALL AVENUE, BIRMINGHAM TOTAL APPROX. FLOOR AREA 1011 SQ.FT. (93.9 SQ.M.)

For illustrative purposes only. Decorative finishes, fixtures, fittings and furnishings do not represent the current state of the property. Measurements are approximate. Not to scale Made with Metropix ©2014