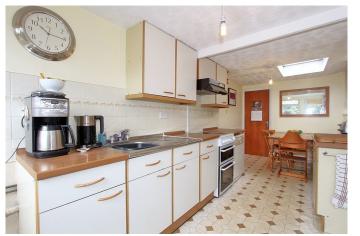

### 3 Bed Bungalow

A well presented three bedroom semi-detached bungalow, situated in Alvechurch, near Barnt Green.

The accommodation briefly features:- Driveway & Garage, Hallway, Lounge with Feature Fireplace & Sliding Patio Doors into Conservatory with Oak style Flooring & French Doors to Rear Garden, Kitchen/Diner with Pantry, Master Bedroom with Built In Wardrobes, Double Bedroom Two, Bedroom Three & Bathroom.

# Details

Hallway

Lounge 5.2m x 3.3m (17' 1" x 10' 10")

**Conservatory** 5m x 2.65m (16' 5" x 8' 8")

**Kitchen/Diner** 5.75m x 2.3m (18' 10" x 7' 7")

Master Bedroom 3.35m x 3.3m (11' x 10' 10")

Bedroom Two 3.3m (Max) x 2.75m (Max) (10' 10" x 9')