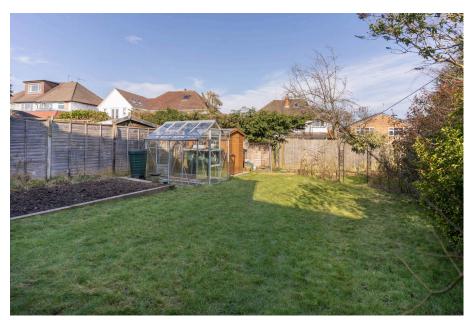

## Outside

The delightful rear garden features a sizeable lawn, bordered by hedges and fencing, as well as a dedicated vegetable bed, greenhouse and practical shed. Adding to the garden's charm, an arched pergola leads to a pond. For convenience, the property benefits from side access, ensuring easy movement between the front and rear of the home. At the front, a spacious driveway framed by a planted bed offers generous parking for multiple vehicles as well as access to the garage.