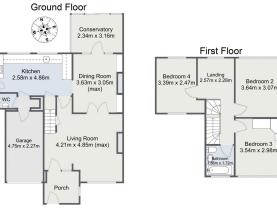

Bedrooms

- Second Floor Loft Conversion with Shower Room
- Front Driveway and Garage

Warbank Close, Alvechurch

Total Approximate Area (Including Garage): 138.1 sq. m (1,486.49 sq. ft)

For illustrative purposes only. Decorative finishes, foctures & fittings do not represent the current state of the property. Measurements are approximate & not to scale. Floor Plans made using RoomSketcher.

Bedroom 1 4.83m x 3.33r