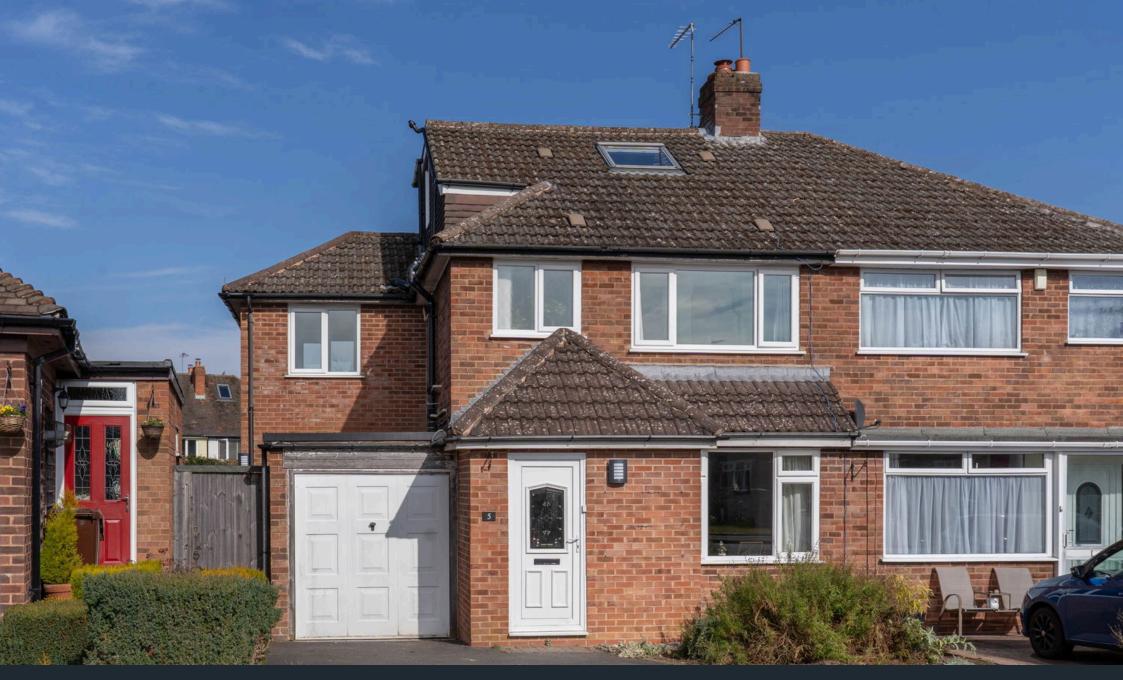

## **5 Warbank Close, Alvechurch, B48 7PA** £495,000

🍋 4 🎦 2 🚍 3

## Description

The property welcomes you with a large entrance porch, leading into an inviting living room complete with a decorative fireplace and useful understairs storage. The adjoining dining room features fitted shelving and opens to a conservatory with seamless access to the garden, creating a perfect flow for entertaining. Overlooking the garden, the sleek contemporary kitchen (fitted in 2024) is both stylish and functional, featuring a pantry cupboard, access to the side of the house, a convenient guest WC, and internal entry to the garage.

## Outside

The delightful rear garden features a sizeable lawn, bordered by hedges and fencing, as well as a dedicated vegetable bed, greenhouse and practical shed. Adding to the garden's charm, an arched pergola leads to a pond. For convenience, the property benefits from side access, ensuring easy movement between the front and rear of the home. At the front, a spacious driveway framed by a planted bed offers generous parking for multiple vehicles as well as access to the garage.