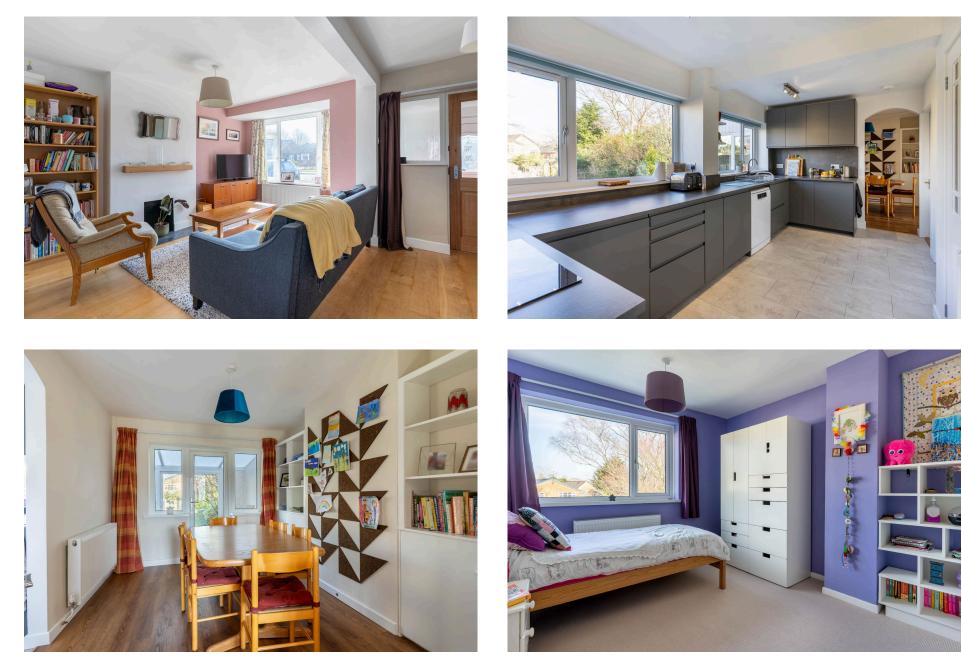

## Description

The property welcomes you with a large entrance porch, leading into an inviting living room complete with a decorative fireplace and useful understairs storage. The adjoining dining room features fitted shelving and opens to a conservatory with seamless access to the garden, creating a perfect flow for entertaining. Overlooking the garden, the sleek contemporary kitchen (fitted in 2024) is both stylish and functional, featuring a pantry cupboard, access to the side of the house, a convenient guest WC, and internal entry to the garage.

On the first floor, a generous landing area – ideal for a home office – leads to three well-proportioned bedrooms, including one with fitted wardrobes, and a modern family bathroom. The second floor boasts a delightful loft conversion, providing a sunny bedroom with superb views and the added luxury of a private shower room. This beautifully presented property offers versatile living space, perfect for modern family life.