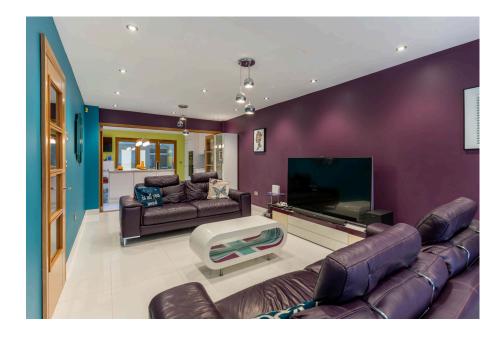

## Summary

Nestled opposite the scenic greenery of Cofton Park, this exceptional three-storey residence stands as arguably the most improved and extended property on this sought-after road. Boasting five generously sized double bedrooms—each with its own en suite—this home offers an unparalleled level of comfort and convenience. The ground floor is a showcase of modern luxury, featuring underfloor heating throughout, three elegant reception rooms, and a stunning open-plan kitchen diner, perfectly designed for both family life and entertaining. A separate utility room adds practicality, while excellent transport links, including nearby bus routes to Birmingham and Longbridge train station, ensure seamless connectivity to the city.

## **Room Dimensions**

Living Room 7.76m x 3.7m (25'5" x 12'1") Kitchen/Dining/Family Room 6.48m (max) x 7.11m (max) (21'3" x 23'3")

Conservatory 3.3m x 3.91m (10'9" x 12'9")
Play Room 4.3m (max) x 2.93m (max) (14'1" x 9'7")
Office 2.71m x 2.11m (8'10" x 6'11")
Utility Room 2.72m x 2.32m (8'11" x 7'7")
Garage 4.78m x 2.39m (15'8" x 7'10")