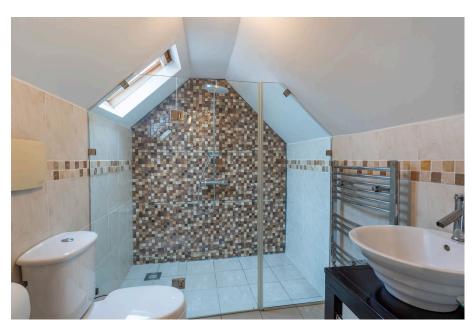

Bedroom 2 3.37m x 3.28m (11'0" x 10'9")
Bathroom 2.91m x 3.3m (9'6" x 10'9")
Bedroom 3 2.98m x 3.31m (9'9" x 10'10")
En Suite 1.18m x 3.22m (3'10" x 10'6")
Bedroom 4 3.34m x 3.95m (10'11" x 12'11")
En Suite 1.53m x 3.07m (5'0" x 10'0")
Bedroom 5 3.95m x 3.3m (max) (12'11" x 10'9")
En Suite 2.12m x 1.57m (6'11" x 5'1")