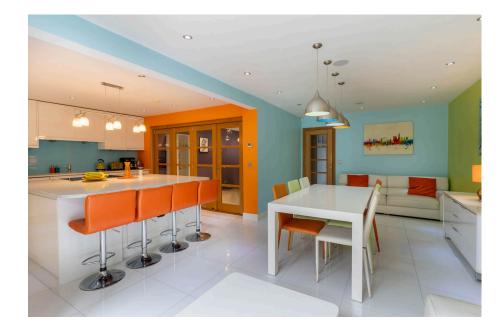

## Summary

Nestled opposite the scenic greenery of Cofton Park, this exceptional three-storey residence stands as arguably the most improved and extended property on this sought-after road. Boasting five generously sized double bedrooms—each with its own en suite—this home offers an unparalleled level of comfort and convenience. The ground floor is a showcase of modern luxury, featuring underfloor heating throughout, three elegant reception rooms, and a stunning open-plan kitchen diner, perfectly designed for both family life and entertaining. A separate utility room adds practicality, while excellent transport links, including nearby bus routes to Birmingham and Longbridge train station, ensure seamless connectivity to the city.

## **Room Dimensions**

Living Room 7.76m x 3.7m (25'5" x 12'1") Kitchen/Dining/Family Room 6.48m (max) x 7.11m (max) (21'3" x 23'3")

Conservatory 3.3m x 3.91m (10'9" x 12'9")
Play Room 4.3m (max) x 2.93m (max) (14'1" x 9'7")
Office 2.71m x 2.11m (8'10" x 6'11")
Utility Room 2.72m x 2.32m (8'11" x 7'7")
Garage 4.78m x 2.39m (15'8" x 7'10")