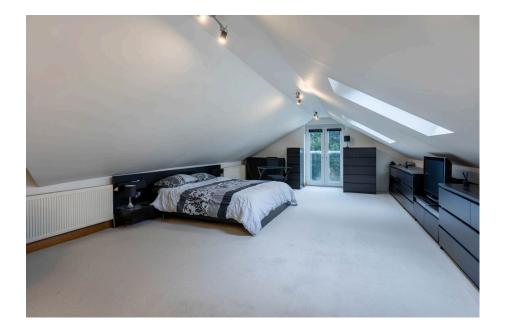

Bedroom 1 8.29m (max) x 4.83m (max) (27'2" x 15'10") En Suite 1.8m x 2.44m (5'10" x 8'0")

- Contemporary Open Plan Kitchen/Dining/Family Room
  - · Conservatory, Play Room and Office
- Living Room with Full Length
   Guest WC and Utility Room Front Window
- Four First Floor Double Bedrooms - All with En Suites Bedroom with Luxury En
- Second Floor Master Suite
- SOUTH FACING Rear Garden Driveway and Garage
- Underfloor Heating Throughout the Ground Floor
  - Located Directly Opposite Cofton Park