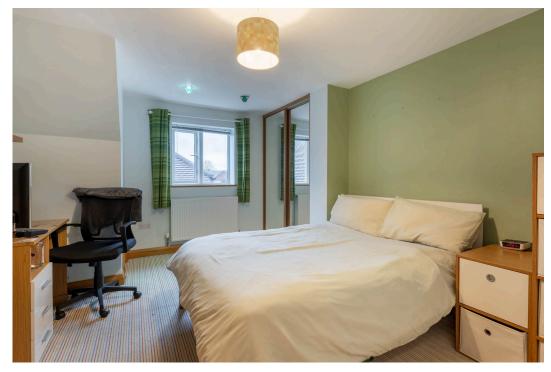

Bedroom 2 3.37m x 3.28m (11'0" x 10'9")
Bathroom 2.91m x 3.3m (9'6" x 10'9")
Bedroom 3 2.98m x 3.31m (9'9" x 10'10")
En Suite 1.18m x 3.22m (3'10" x 10'6")
Bedroom 4 3.34m x 3.95m (10'11" x 12'11")
En Suite 1.53m x 3.07m (5'0" x 10'0")
Bedroom 5 3.95m x 3.3m (max) (12'11" x 10'9")
En Suite 2.12m x 1.57m (6'11" x 5'1")