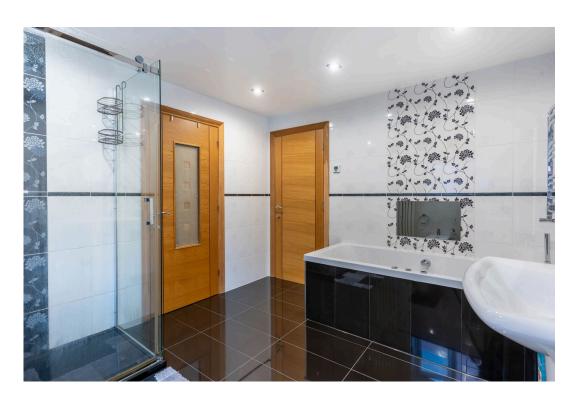

Bedroom 1 8.29m (max) x 4.83m (max) (27'2" x 15'10") En Suite 1.8m x 2.44m (5'10" x 8'0")

- Contemporary Open Plan Kitchen/Dining/Family Room
  - · Conservatory, Play Room and Office
- Living Room with Full Length
   Guest WC and Utility Room Front Window
- Four First Floor Double Bedrooms - All with En Suites Bedroom with Luxury En
- Second Floor Master Suite
- SOUTH FACING Rear Garden Driveway and Garage
- Underfloor Heating Throughout the Ground Floor
  - Located Directly Opposite Cofton Park