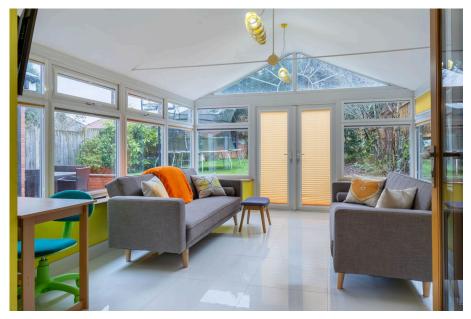

## Summary

Nestled opposite the scenic greenery of Cofton Park, this exceptional three-storey residence stands as arguably the most improved and extended property on this sought-after road. Boasting five generously sized double bedrooms—each with its own en suite—this home offers an unparalleled level of comfort and convenience. The ground floor is a showcase of modern luxury, featuring underfloor heating throughout, three elegant reception rooms, and a stunning open-plan kitchen diner, perfectly designed for both family life and entertaining. A separate utility room adds practicality, while excellent transport links, including nearby bus routes to Birmingham and Longbridge train station, ensure seamless connectivity to the city.

## **Room Dimensions**

Living Room 7.76m x 3.7m (25'5" x 12'1") Kitchen/Dining/Family Room 6.48m (max) x 7.11m (max) (21'3" x 23'3")

Conservatory 3.3m x 3.91m (10'9" x 12'9")
Play Room 4.3m (max) x 2.93m (max) (14'1" x 9'7")
Office 2.71m x 2.11m (8'10" x 6'11")
Utility Room 2.72m x 2.32m (8'11" x 7'7")
Garage 4.78m x 2.39m (15'8" x 7'10")