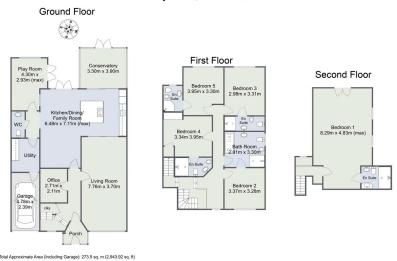

## **Room Dimensions**

Living Room 7.76m x 3.7m (25'5" x 12'1") Kitchen/Dining/Family Room 6.48m (max) x 7.11m (max) (21'3" x 23'3")

Conservatory 3.3m x 3.91m (10'9" x 12'9")
Play Room 4.3m (max) x 2.93m (max) (14'1" x 9'7")
Office 2.71m x 2.11m (8'10" x 6'11")
Utility Room 2.72m x 2.32m (8'11" x 7'7")
Garage 4.78m x 2.39m (15'8" x 7'10")

Bedroom 2 3.37m x 3.28m (11'0" x 10'9")
Bathroom 2.91m x 3.3m (9'6" x 10'9")
Bedroom 3 2.98m x 3.31m (9'9" x 10'10")
En Suite 1.18m x 3.22m (3'10" x 10'6")
Bedroom 4 3.34m x 3.95m (10'11" x 12'11")
En Suite 1.53m x 3.07m (5'0" x 10'0")
Bedroom 5 3.95m x 3.3m (max) (12'11" x 10'9")
En Suite 2.12m x 1.57m (6'11" x 5'1")

Bedroom 1 8.29m (max) x 4.83m (max) (27'2" x 15'10") En Suite 1.8m x 2.44m (5'10" x 8'0")

- Contemporary Open Plan Kitchen/Dining/Family Room
  - · Conservatory, Play Room and Office
- Living Room with Full Length
   Guest WC and Utility Room Front Window
- Four First Floor Double Bedrooms - All with En Suites Bedroom with Luxury En
- Second Floor Master Suite
- SOUTH FACING Rear Garden Driveway and Garage
- Underfloor Heating Throughout the Ground Floor
  - Located Directly Opposite Cofton Park