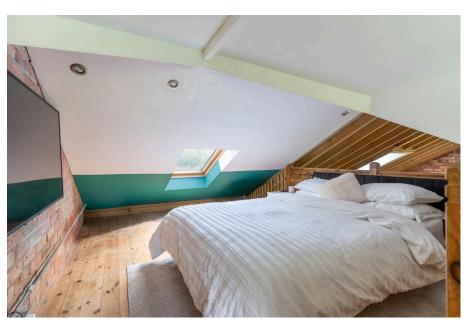

## Description

This contemporary single storey home is designed to maximise space and natural light, providing a bright and spacious environment with open-plan studio accommodation. Upon entering, you're greeted by an airy, seamless living area that combines the kitchen, dining and lounge spaces in a unified layout. Large Velux windows line the vaulted roof, bathing the interior in sunlight throughout the day. The ground floor also includes a sleek bathroom tucked away to offer privacy while maintaining accessibility.

A staircase leads to the mezzanine level, which hovers above the living area, serving as a versatile space (restricted head height) such as a loft bedroom, office, or a quiet reading nook.