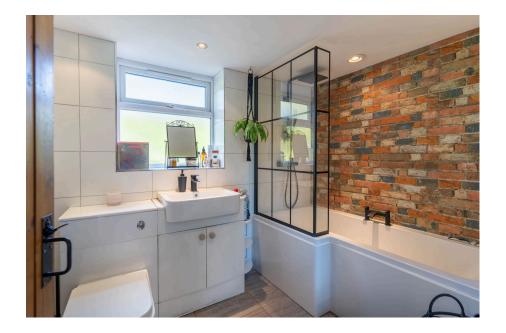

## Description

This contemporary single storey home is designed to maximise space and natural light, providing a bright and spacious environment with open-plan studio accommodation. Upon entering, you're greeted by an airy, seamless living area that combines the kitchen, dining and lounge spaces in a unified layout. Large Velux windows line the vaulted roof, bathing the interior in sunlight throughout the day. The ground floor also includes a sleek bathroom tucked away to offer privacy while maintaining accessibility.