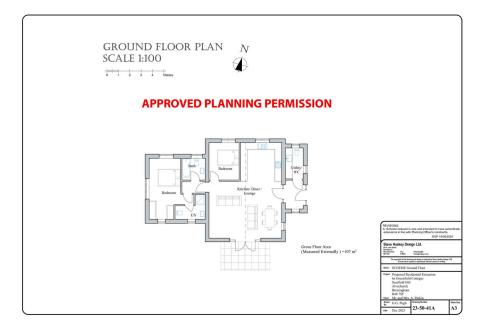

### **Further Potential**

The home has planning permission for future extensions at both the front and rear, allowing the owners to further enhance the living space as their needs grow. Solar panel installation has also been approved, aligning with sustainable living goals and adding an ecofriendly feature to the home. Once extended, the property will enjoy increased floor space all on one level including an open plan kitchen/dining/family room, two double bedrooms, two bathrooms and a utility room/WC, making it ideal for families or anyone seeking a modern, adaptable living space.

Please find details of the planning within the photos. More details via the Bromsgrove Planning Portal. Ref 24/00042/FUL