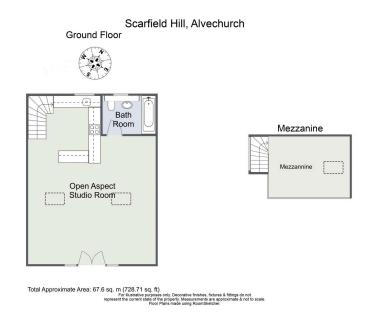

## Description

This contemporary single storey home is designed to maximise space and natural light, providing a bright and spacious environment with open-plan studio accommodation. Upon entering, you're greeted by an airy, seamless living area that combines the kitchen, dining and lounge spaces in a unified layout. Large Velux windows line the vaulted roof, bathing the interior in sunlight throughout the day. The ground floor also includes a sleek bathroom tucked away to offer privacy while maintaining accessibility.

A staircase leads to the mezzanine level, which hovers above the living area, serving as a versatile space (restricted head height) such as a loft bedroom, office, or a quiet reading nook.