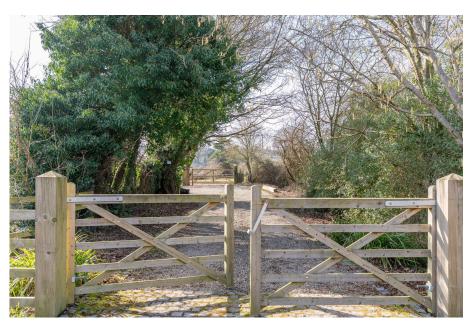

#### Outside

The property is set within it's own plot of approx. 0.15 acres which is mainly laid to lawn with a pathway leading to the front door (french glazed doors). The property is approached via a sweeping driveway, beautifully framed by mature trees, with a right of access granted by No. 6.