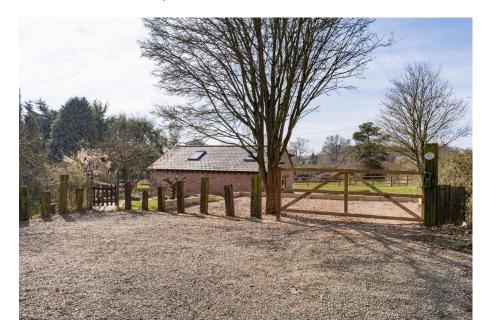

#### Outside

The property is set within it's own plot of approx. 0.15 acres which is mainly laid to lawn with a pathway leading to the front door (french glazed doors). The property is approached via a sweeping driveway, beautifully framed by mature trees, with a right of access granted by No. 6.