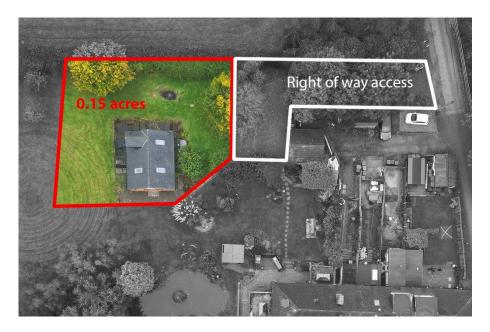

#### Outside

The property is set within it's own plot of approx. 0.15 acres which is mainly laid to lawn with a pathway leading to the front door (french glazed doors). The property is approached via a sweeping driveway, beautifully framed by mature trees, with a right of access granted by No. 6.