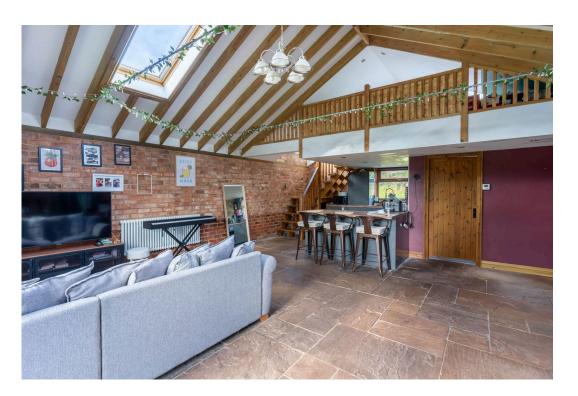

## Description

This contemporary single storey home is designed to maximise space and natural light, providing a bright and spacious environment with open-plan studio accommodation. Upon entering, you're greeted by an airy, seamless living area that combines the kitchen, dining and lounge spaces in a unified layout. Large Velux windows line the vaulted roof, bathing the interior in sunlight throughout the day. The ground floor also includes a sleek bathroom tucked away to offer privacy while maintaining accessibility.

A staircase leads to the mezzanine level, which hovers above the living area, serving as a versatile space (restricted head height) such as a loft bedroom, office, or a quiet reading nook.