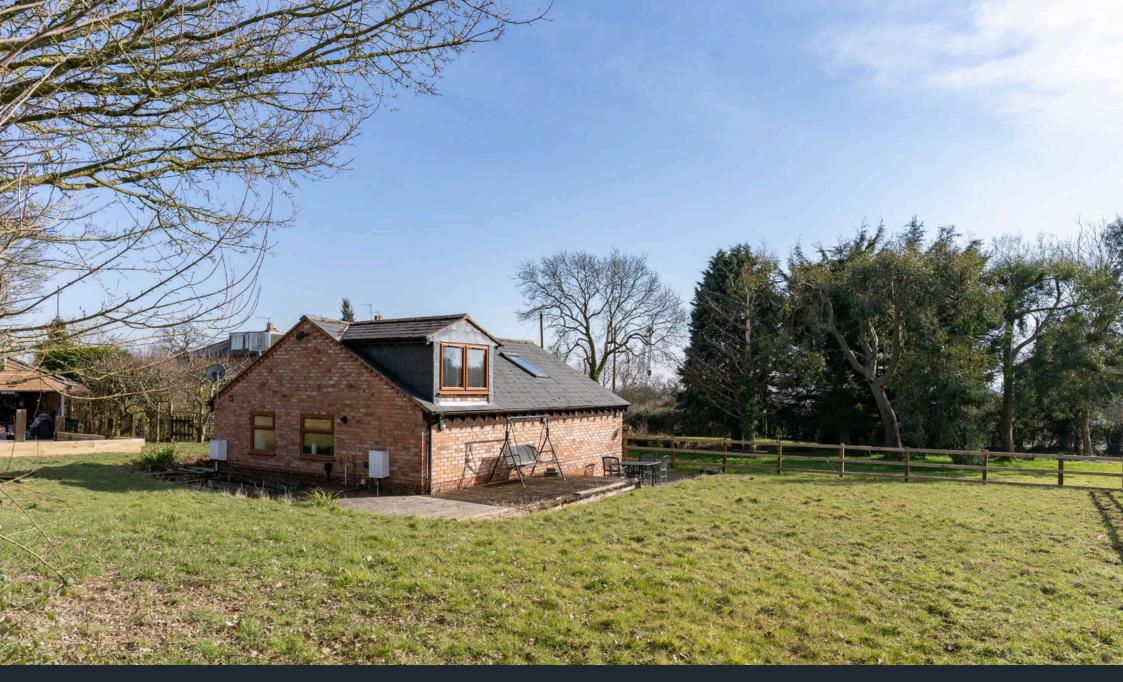

## Description

This contemporary single storey home is designed to maximise space and natural light, providing a bright and spacious environment with open-plan studio accommodation. Upon entering, you're greeted by an airy, seamless living area that combines the kitchen, dining and lounge spaces in a unified layout. Large Velux windows line the vaulted roof, bathing the interior in sunlight throughout the day. The ground floor also includes a sleek bathroom tucked away to offer privacy while maintaining accessibility.

A staircase leads to the mezzanine level, which hovers above the living area, serving as a versatile space (restricted head height) such as a loft bedroom, office, or a quiet reading nook.

#### Outside

The property is set within it's own plot of approx. 0.15 acres which is mainly laid to lawn with a pathway leading to the front door (french glazed doors). The property is approached via a sweeping driveway, beautifully framed by mature trees, with a right of access granted by No. 6.