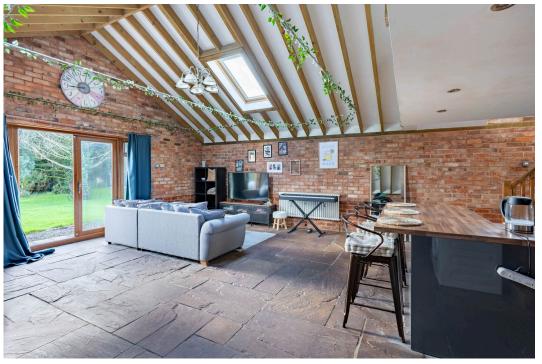

## Description

This contemporary single storey home is designed to maximise space and natural light, providing a bright and spacious environment with open-plan studio accommodation. Upon entering, you're greeted by an airy, seamless living area that combines the kitchen, dining and lounge spaces in a unified layout. Large Velux windows line the vaulted roof, bathing the interior in sunlight throughout the day. The ground floor also includes a sleek bathroom tucked away to offer privacy while maintaining accessibility.

A staircase leads to the mezzanine level, which hovers above the living area, serving as a versatile space (restricted head height) such as a loft bedroom, office, or a quiet reading nook.