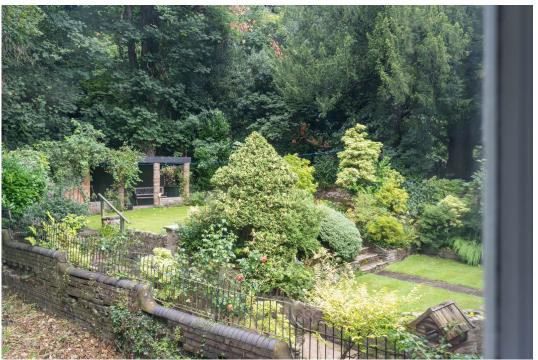

## Outside

The tiered rear garden is a serene, private sanctuary enveloped by adjacent dense woodland. The garden ascends gracefully in layered terraces, each level offering its own unique charm and blending seamlessly into the surrounding trees. At the top, an elaborate garden structure presents a space to sit and admire the view of the house from the back.