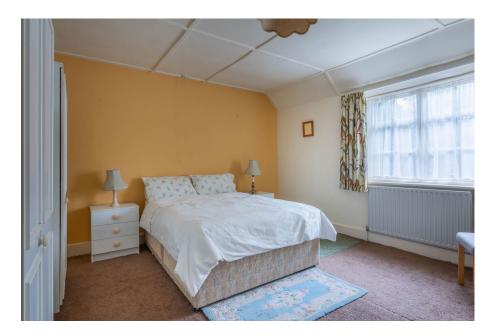

## **Description**

The accommodation comprises: Side entrance leading to a two part hall with under stairs storage cupboard, characterful living room with ceiling beams, original quarry tile floor and brick built open fireplace as well as an 'L-shaped' kitchen/dining room with front entrance. The first floor offers a huge landing space, three excellent sized bedrooms (two with vanity basins) and a bathroom with separate WC.

## **Room Dimensions**

Living Room 4.8m (into bays) x 6.76m (15'8" x 22'2") Kitchen/Dining Room 6.66m x 5.37m (max) (21'10" x 17'7") Hall 2.18m x 2.91m (7'1" x 9'6") Hall 2.54m x 2.32m (8'4" x 7'7")

Bedroom 1 5.82m x 2.65m (19'1" x 8'8") Bedroom 2 3.85m x 4.07m (12'7" x 13'4") Bedroom 3 3.82m x 2.51m (12'6" x 8'2") Bathroom 1.93m (max) x 1.53m (6'3" x 5'0") WC 1.05m x 1.34m (3'5" x 4'4")