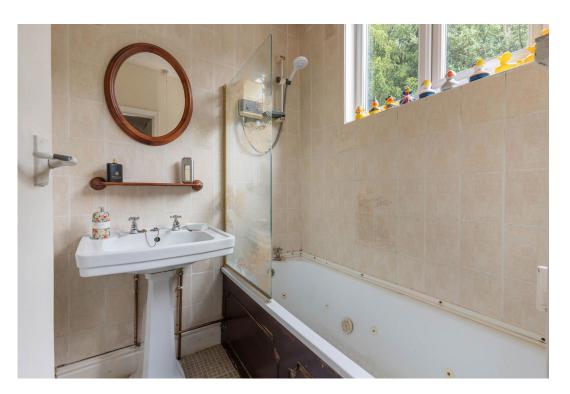

## **Description**

The accommodation comprises: Side entrance leading to a two part hall with under stairs storage cupboard, characterful living room with ceiling beams, original quarry tile floor and brick built open fireplace as well as an 'L-shaped' kitchen/dining room with front entrance. The first floor offers a huge landing space, three excellent sized bedrooms (two with vanity basins) and a bathroom with separate WC.

## **Room Dimensions**

Living Room 4.8m (into bays) x 6.76m (15'8" x 22'2") Kitchen/Dining Room 6.66m x 5.37m (max) (21'10" x 17'7") Hall 2.18m x 2.91m (7'1" x 9'6") Hall 2.54m x 2.32m (8'4" x 7'7")

Bedroom 1 5.82m x 2.65m (19'1" x 8'8") Bedroom 2 3.85m x 4.07m (12'7" x 13'4") Bedroom 3 3.82m x 2.51m (12'6" x 8'2") Bathroom 1.93m (max) x 1.53m (6'3" x 5'0") WC 1.05m x 1.34m (3'5" x 4'4")