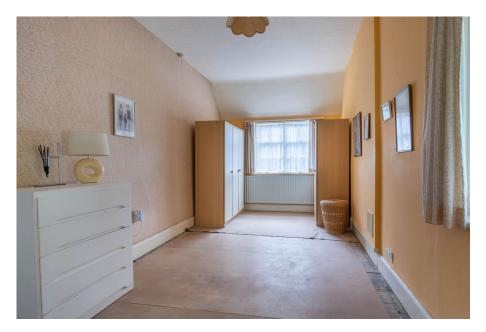

## **Description**

The accommodation comprises: Side entrance leading to a two part hall with under stairs storage cupboard, characterful living room with ceiling beams, original quarry tile floor and brick built open fireplace as well as an 'L-shaped' kitchen/dining room with front entrance. The first floor offers a huge landing space, three excellent sized bedrooms (two with vanity basins) and a bathroom with separate WC.

## **Room Dimensions**

Living Room 4.8m (into bays) x 6.76m (15'8" x 22'2") Kitchen/Dining Room 6.66m x 5.37m (max) (21'10" x 17'7") Hall 2.18m x 2.91m (7'1" x 9'6") Hall 2.54m x 2.32m (8'4" x 7'7")

Bedroom 1 5.82m x 2.65m (19'1" x 8'8") Bedroom 2 3.85m x 4.07m (12'7" x 13'4") Bedroom 3 3.82m x 2.51m (12'6" x 8'2") Bathroom 1.93m (max) x 1.53m (6'3" x 5'0") WC 1.05m x 1.34m (3'5" x 4'4")