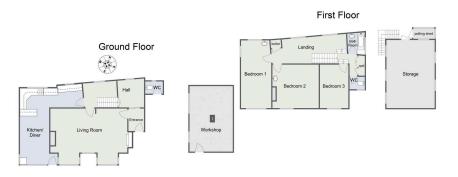

## **Description**

The accommodation comprises: Side entrance leading to a two part hall with under stairs storage cupboard, characterful living room with ceiling beams, original quarry tile floor and brick built open fireplace as well as an 'L-shaped' kitchen/dining room with front entrance. The first floor offers a huge landing space, three excellent sized bedrooms (two with vanity basins) and a bathroom with separate WC.

## **Room Dimensions**

Living Room 4.8m (into bays) x 6.76m (15'8" x 22'2") Kitchen/Dining Room 6.66m x 5.37m (max) (21'10" x 17'7") Hall 2.18m x 2.91m (7'1" x 9'6") Hall 2.54m x 2.32m (8'4" x 7'7")

Bedroom 1 5.82m x 2.65m (19'1" x 8'8") Bedroom 2 3.85m x 4.07m (12'7" x 13'4") Bedroom 3 3.82m x 2.51m (12'6" x 8'2") Bathroom 1.93m (max) x 1.53m (6'3" x 5'0") WC 1.05m x 1.34m (3'5" x 4'4")

Workshop 5.75m x 3.8m (18'10" x 12'5") Storage 5.98m x 4.23m (19'7" x 13'10")

- Characterful Living Room with Open Fire
- Three Excellent Sized Bedrooms
- Highly Private Tiered Rear Garden
- Front Driveway
- Steeped in History and Timeless Appeal

- Kitchen/Dining Room
- Bathroom and Separate WC
- Two-Storey Building Positioned to the Side
- · Full of Untapped Potential
- Just 1.4 Miles from Barnt Green Village

Groveley Lane, Cofton Hackett

Total Approximate Area (Excluding Workshop and Storage): 186.5 sq.m (2,007.46 sq. ft)