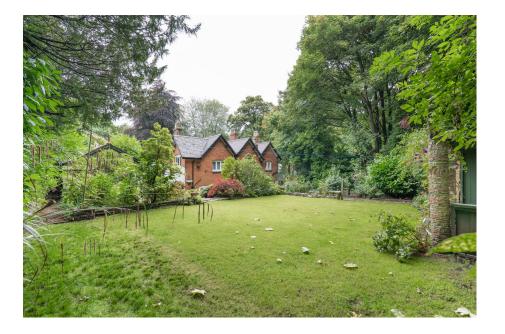

## Outside

The tiered rear garden is a serene, private sanctuary enveloped by adjacent dense woodland. The garden ascends gracefully in layered terraces, each level offering its own unique charm and blending seamlessly into the surrounding trees. At the top, an elaborate garden structure presents a space to sit and admire the view of the house from the back.

A two-storey building to the side of the main house consists of a workshop and storage room above with separate potting shed. This building offers further potential (subject to necessary building regs/planning consents). A useful gardener's WC and driveway for multiple vehicles at the front completes the outside.