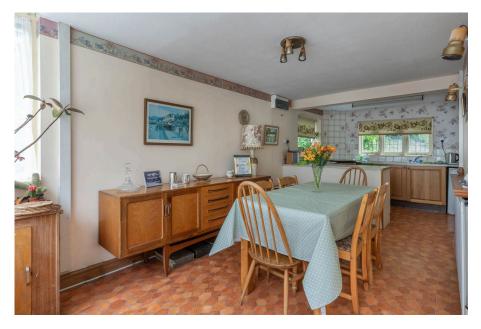

## **Description**

The accommodation comprises: Side entrance leading to a two part hall with under stairs storage cupboard, characterful living room with ceiling beams, original quarry tile floor and brick built open fireplace as well as an 'L-shaped' kitchen/dining room with front entrance. The first floor offers a huge landing space, three excellent sized bedrooms (two with vanity basins) and a bathroom with separate WC.

## **Room Dimensions**

Living Room 4.8m (into bays) x 6.76m (15'8" x 22'2") Kitchen/Dining Room 6.66m x 5.37m (max) (21'10" x 17'7") Hall 2.18m x 2.91m (7'1" x 9'6") Hall 2.54m x 2.32m (8'4" x 7'7")

Bedroom 1 5.82m x 2.65m (19'1" x 8'8") Bedroom 2 3.85m x 4.07m (12'7" x 13'4") Bedroom 3 3.82m x 2.51m (12'6" x 8'2") Bathroom 1.93m (max) x 1.53m (6'3" x 5'0") WC 1.05m x 1.34m (3'5" x 4'4")