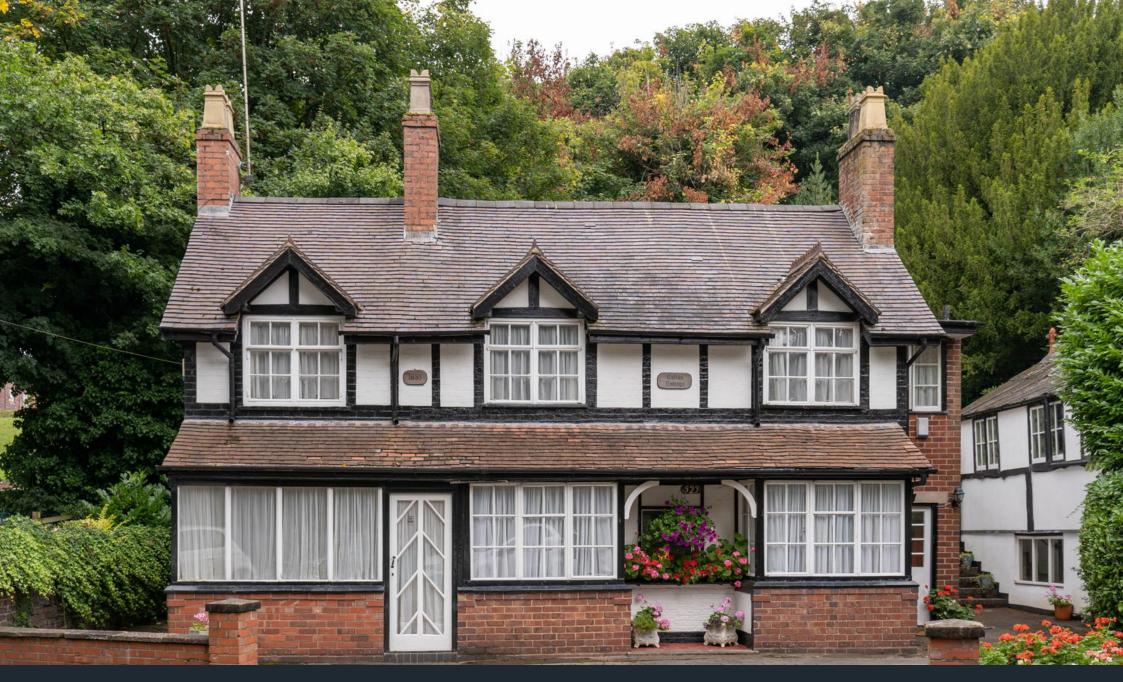

## Cofton Cottage, 523 Groveley Lane, Cofton Hackett, B45 8UA

Offers Over £475,000

## **Description**

The accommodation comprises: Side entrance leading to a two part hall with under stairs storage cupboard, characterful living room with ceiling beams, original quarry tile floor and brick built open fireplace as well as an 'L-shaped' kitchen/dining room with front entrance. The first floor offers a huge landing space, three excellent sized bedrooms (two with vanity basins) and a bathroom with separate WC.

## Outside

The tiered rear garden is a serene, private sanctuary enveloped by adjacent dense woodland. The garden ascends gracefully in layered terraces, each level offering its own unique charm and blending seamlessly into the surrounding trees. At the top, an elaborate garden structure presents a space to sit and admire the view of the house from the back.