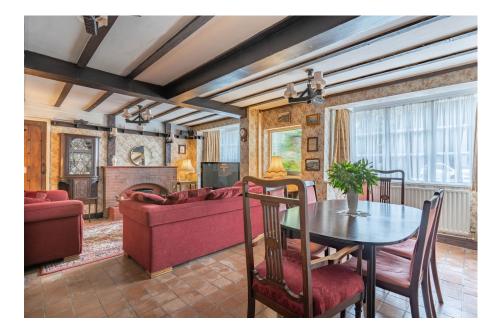

## **Description**

The accommodation comprises: Side entrance leading to a two part hall with under stairs storage cupboard, characterful living room with ceiling beams, original quarry tile floor and brick built open fireplace as well as an 'L-shaped' kitchen/dining room with front entrance. The first floor offers a huge landing space, three excellent sized bedrooms (two with vanity basins) and a bathroom with separate WC.

## **Room Dimensions**

Living Room 4.8m (into bays) x 6.76m (15'8" x 22'2") Kitchen/Dining Room 6.66m x 5.37m (max) (21'10" x 17'7") Hall 2.18m x 2.91m (7'1" x 9'6") Hall 2.54m x 2.32m (8'4" x 7'7")

Bedroom 1 5.82m x 2.65m (19'1" x 8'8") Bedroom 2 3.85m x 4.07m (12'7" x 13'4") Bedroom 3 3.82m x 2.51m (12'6" x 8'2") Bathroom 1.93m (max) x 1.53m (6'3" x 5'0") WC 1.05m x 1.34m (3'5" x 4'4")