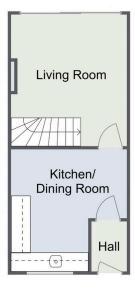

## **Ground Floor**

## First Floor

Total Approximate Area: 58.9 sq. m (633.99 sq. ft)
For illustrative purposes only. Decorative finishes, fixtures & fittings do not represent the current state of the property. Measurements are approximate & not to scale. Floor Plans made using RoomSketcher.