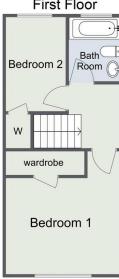

## **Ground Floor**

## First Floor

Total Approximate Area: 58.9 sq. m (633.99 sq. ft)
For illustrative purposes only. Decorative finishes, fixtures & fittings do not represent the current state of the property. Measurements are approximate & not to scale. Floor Plans made using RoomSketcher.