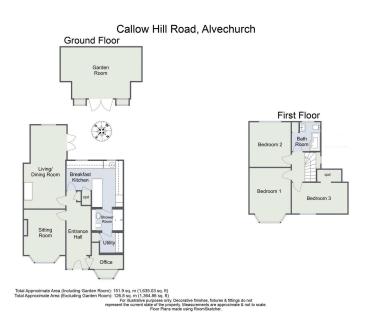

It's who you move with.

£500,000

Adorned with vaulted ceilings throughout the ground floor, the accommodation comprises an extended hallway with two understairs storage cupboards and fitted coat unit as well as a front sitting room with feature electric fire and a generous sitting/dining room with an ingeniously crafted media wall and french doors onto the garden.

Stepping into the breakfast kitchen, you are immediately struck by the sense of space and light. The modern design seamlessly integrates functionality with style, creating a warm and inviting atmosphere. Integrated appliances include a double electric oven, electric hob and extractor fan. The kitchen also provides access to a shower room and utility room beyond.

An office (heated by the main system) is creatively tucked into an area off the hall, making the most of every inch of space with a custom-built desk that perfectly fits the nook.

A staircase ascends gracefully to the first floor, its modern design featuring slim metal spindles, leading to three excellent sized bedrooms (one with a built in storage cupboard) and a superb modern bathroom with large storage cupboard.

## Outside

The immaculate SOUTH WESTERLY rear garden boasts a patio area with steps ascending through a low maintenance astro turf lawn to a large paved area laid with decorative patterns. One of the many notable aspects of the property is the fantastic bespoke 270 sq ft garden room which is very well insulated and timber clad inside with several velux windows. The pristine gravelled driveway at the front provides parking for multiple vehicles.