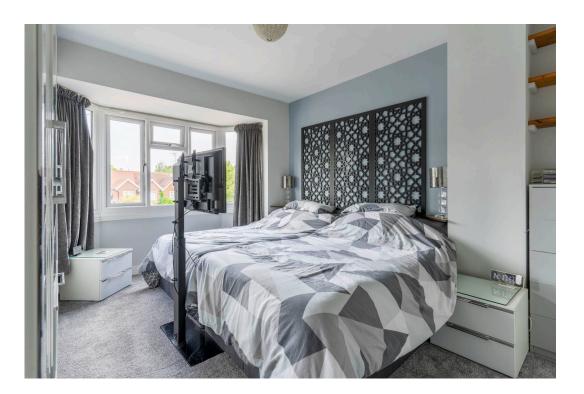

An office (heated by the main system) is creatively tucked into an area off the hall, making the most of every inch of space with a custom-built desk that perfectly fits the nook.

A staircase ascends gracefully to the first floor, its modern design featuring slim metal spindles, leading to three excellent sized bedrooms (one with a built in storage cupboard) and a superb modern bathroom with large storage cupboard.