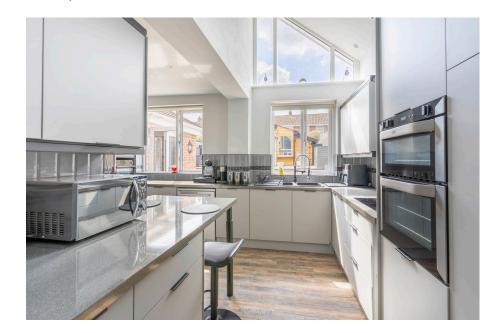

Stepping into the breakfast kitchen, you are immediately struck by the sense of space and light. The modern design seamlessly integrates functionality with style, creating a warm and inviting atmosphere. Integrated appliances include a double electric oven, electric hob and extractor fan. The kitchen also provides access to a shower room and utility room beyond.