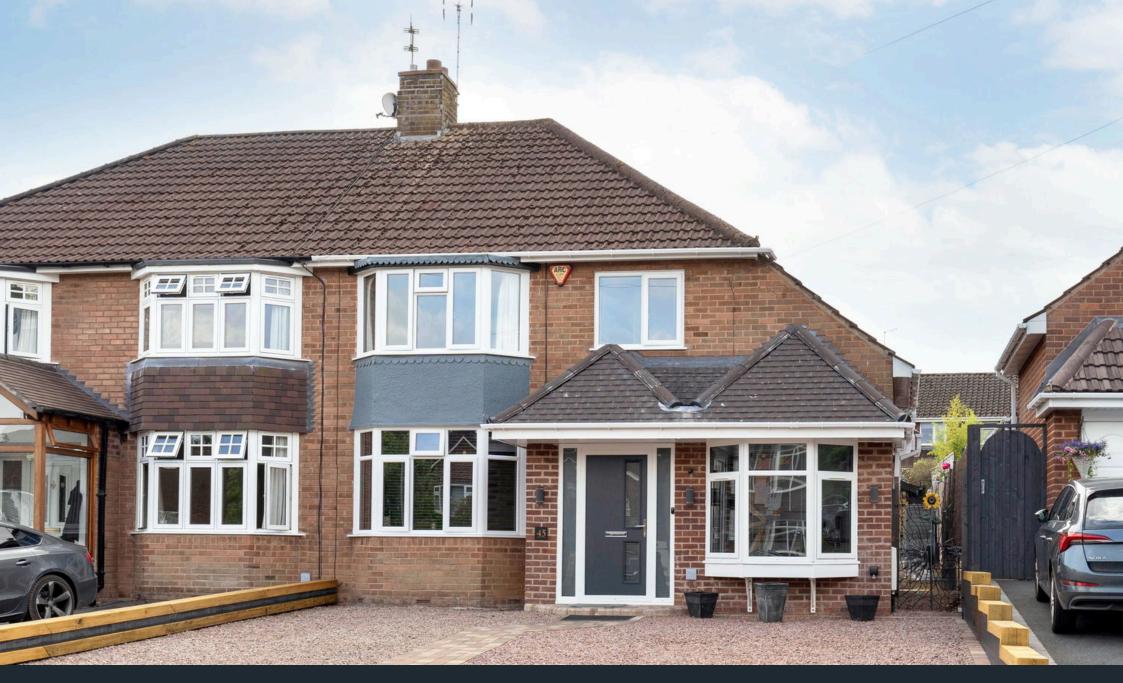

## Outside

The immaculate SOUTH WESTERLY rear garden boasts a patio area with steps ascending through a low maintenance astro turf lawn to a large paved area laid with decorative patterns. One of the many notable aspects of the property is the fantastic bespoke 270 sq ft garden room which is very well insulated and timber clad inside with several velux windows. The pristine gravelled driveway at the front provides parking for multiple vehicles.

- Extended and refurbished to Two generous reception a high standard
- Cleverly designed office
- Contemporary breakfast kitchen

rooms

bedrooms

- Utility room and downstairs shower room
- Modern bathroom
- SOUTH WESTERLY landscaped rear garden