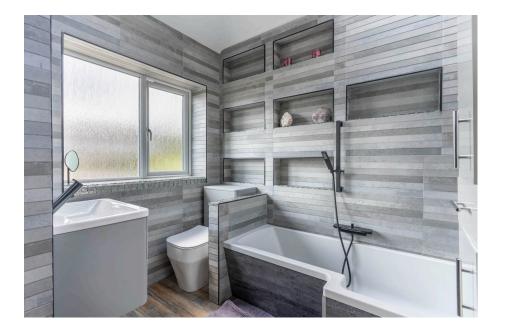

An office (heated by the main system) is creatively tucked into an area off the hall, making the most of every inch of space with a custom-built desk that perfectly fits the nook.

A staircase ascends gracefully to the first floor, its modern design featuring slim metal spindles, leading to three excellent sized bedrooms (one with a built in storage cupboard) and a superb modern bathroom with large storage cupboard.