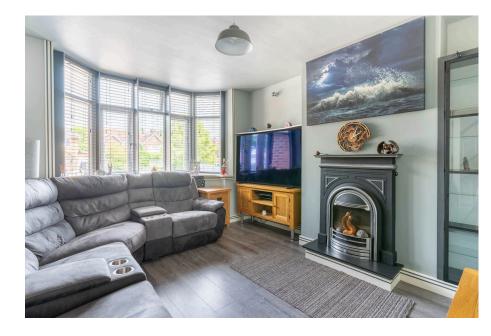

It's who you move with.

£500,000

Adorned with vaulted ceilings throughout the ground floor, the accommodation comprises an extended hallway with two understairs storage cupboards and fitted coat unit as well as a front sitting room with feature electric fire and a generous sitting/dining room with an ingeniously crafted media wall and french doors onto the garden.