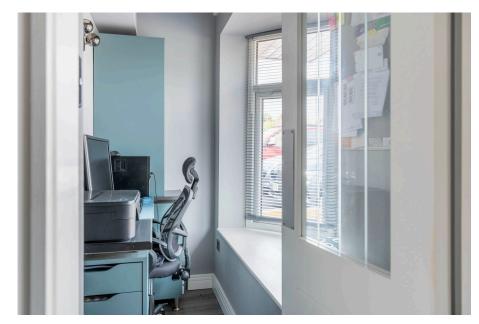

An office (heated by the main system) is creatively tucked into an area off the hall, making the most of every inch of space with a custom-built desk that perfectly fits the nook.

A staircase ascends gracefully to the first floor, its modern design featuring slim metal spindles, leading to three excellent sized bedrooms (one with a built in storage cupboard) and a superb modern bathroom with large storage cupboard.