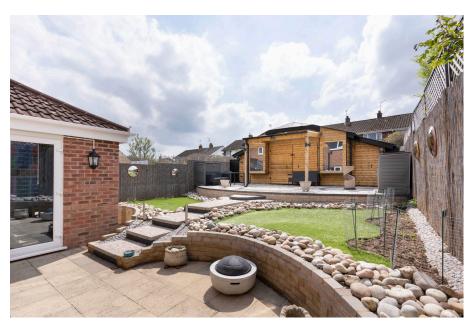

## Outside

The immaculate SOUTH WESTERLY rear garden boasts a patio area with steps ascending through a low maintenance astro turf lawn to a large paved area laid with decorative patterns. One of the many notable aspects of the property is the fantastic bespoke 270 sq ft garden room which is very well insulated and timber clad inside with several velux windows. The pristine gravelled driveway at the front provides parking for multiple vehicles.