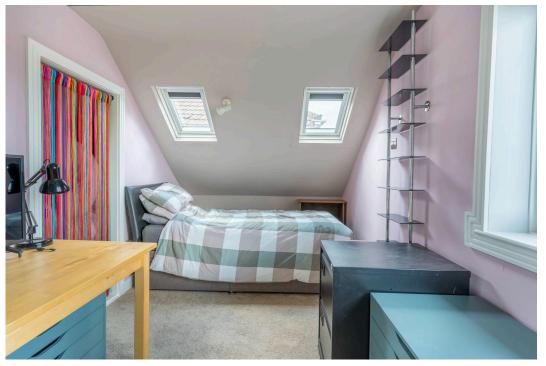

An office (heated by the main system) is creatively tucked into an area off the hall, making the most of every inch of space with a custom-built desk that perfectly fits the nook.

A staircase ascends gracefully to the first floor, its modern design featuring slim metal spindles, leading to three excellent sized bedrooms (one with a built in storage cupboard) and a superb modern bathroom with large storage cupboard.