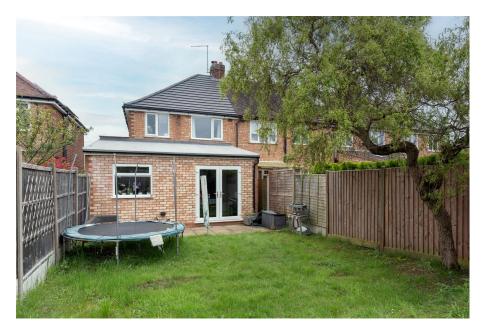

Westerly Rear Garden and

- Roof Replaced in 2023
- 2021 Boiler

A beautifully presented 1930's home boasting a contemporary high quality kitchen adjoining a superb ground floor extension (perfect as an open aspect family oriented space) as well as a lounge with wood burning stove, utility room, a recently replaced roof and 2021 boiler. The property is located within the sought after village of Alvechurch, well positioned for easy access to popular schooling, amenities and train station.