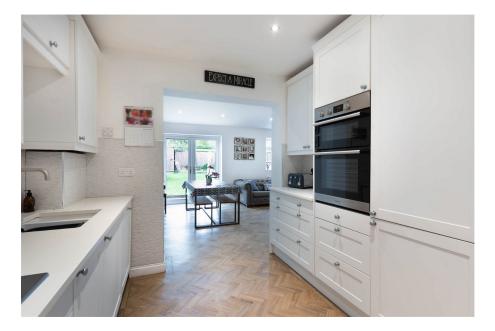

## 38 George Road, Alvechurch, B48 7PB

Offers Over £325,000

- Delightful Lounge with Wood
   Contemporary Kitchen with Burning Stove
   Quartz Worktops
- Open Aspect Sitting/Dining
   Utility Room and WC
  Room
- Double Bedroom Overlooking Two Additional Bedrooms the Garden
- Modern Family Bathroom
- Front Driveway

Westerly Rear Garden and

- Roof Replaced in 2023
- 2021 Boiler

A beautifully presented 1930's home boasting a contemporary high quality kitchen adjoining a superb ground floor extension (perfect as an open aspect family oriented space) as well as a lounge with wood burning stove, utility room, a recently replaced roof and 2021 boiler. The property is located within the sought after village of Alvechurch, well positioned for easy access to popular schooling, amenities and train station.