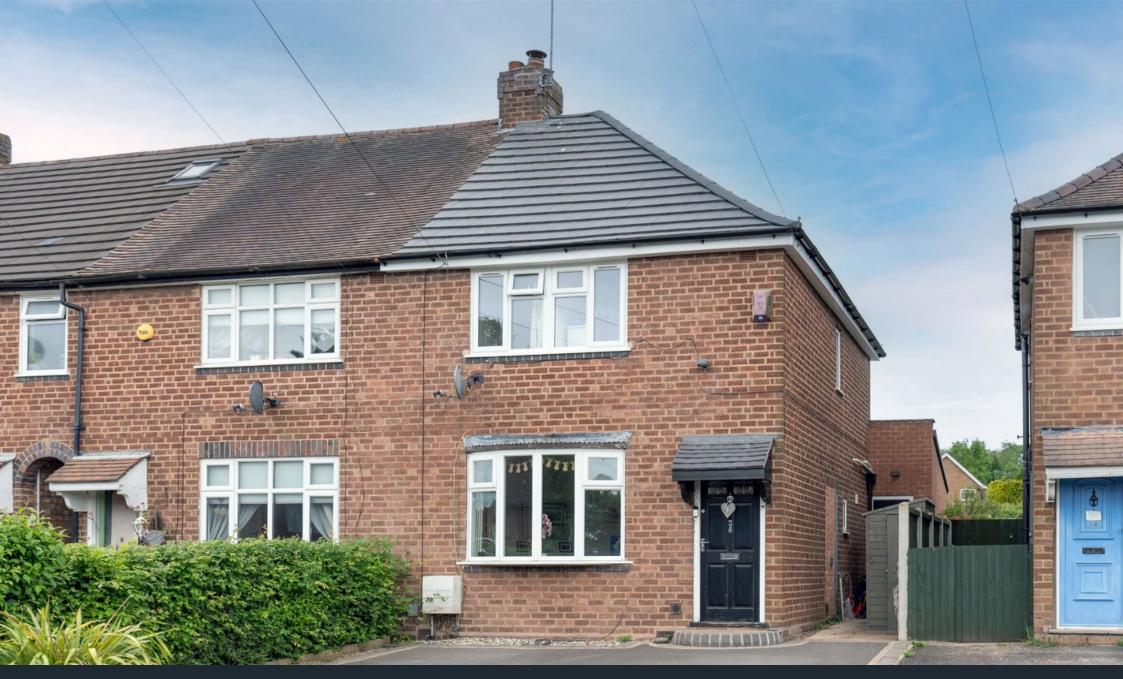

## 38 George Road, Alvechurch, B48 7PB

Offers Over £325,000

- Delightful Lounge with Wood
   Contemporary Kitchen with Burning Stove
   Quartz Worktops
- Open Aspect Sitting/Dining
   Utility Room and WC
  Room
- Double Bedroom Overlooking Two Additional Bedrooms the Garden
- Modern Family Bathroom
- Front Driveway

Westerly Rear Garden and

- Roof Replaced in 2023
- 2021 Boiler

A beautifully presented 1930's home boasting a contemporary high quality kitchen adjoining a superb ground floor extension (perfect as an open aspect family oriented space) as well as a lounge with wood burning stove, utility room, a recently replaced roof and 2021 boiler. The property is located within the sought after village of Alvechurch, well positioned for easy access to popular schooling, amenities and train station.