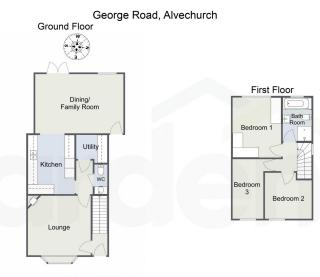

## 🍋 3 🏪 1 🚘 2

Total Approximate Area: 92.9 sq. m (999.96 sq. ft) For ilustrative purposes only. Decorative finishes, fictures & fittings do not represent the current state of the property. Neasurements are apposimate & not be scale Dop Prias make inter Room Statures.