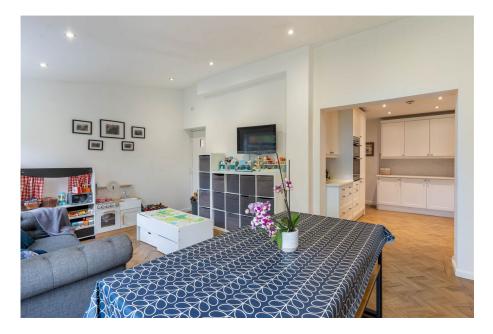

## 38 George Road, Alvechurch, B48 7PB

Offers Over £325,000

- Delightful Lounge with Wood
   Contemporary Kitchen with Burning Stove
   Quartz Worktops
- Open Aspect Sitting/Dining
   Utility Room and WC
  Room
- Double Bedroom Overlooking Two Additional Bedrooms the Garden
- Modern Family Bathroom
- Front Driveway

Westerly Rear Garden and

- Roof Replaced in 2023
- 2021 Boiler

A beautifully presented 1930's home boasting a contemporary high quality kitchen adjoining a superb ground floor extension (perfect as an open aspect family oriented space) as well as a lounge with wood burning stove, utility room, a recently replaced roof and 2021 boiler. The property is located within the sought after village of Alvechurch, well positioned for easy access to popular schooling, amenities and train station.