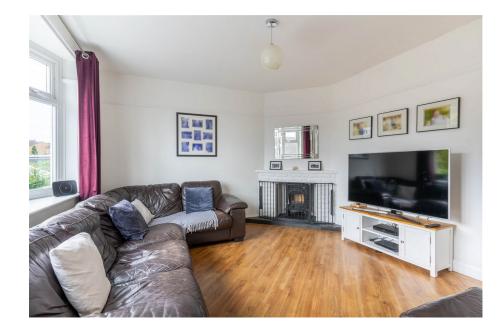

## 38 George Road, Alvechurch, B48 7PB

Offers Over £325,000

- Delightful Lounge with Wood
   Contemporary Kitchen with Burning Stove
   Quartz Worktops
- Open Aspect Sitting/Dining
   Utility Room and WC
  Room
- Double Bedroom Overlooking Two Additional Bedrooms the Garden
- Modern Family Bathroom
- Front Driveway

Westerly Rear Garden and

- Roof Replaced in 2023
- 2021 Boiler

A beautifully presented 1930's home boasting a contemporary high quality kitchen adjoining a superb ground floor extension (perfect as an open aspect family oriented space) as well as a lounge with wood burning stove, utility room, a recently replaced roof and 2021 boiler. The property is located within the sought after village of Alvechurch, well positioned for easy access to popular schooling, amenities and train station.