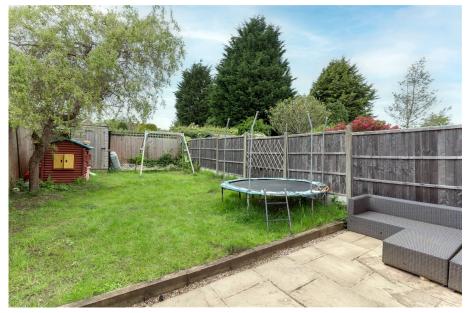

Westerly Rear Garden and

- Roof Replaced in 2023
- 2021 Boiler

A beautifully presented 1930's home boasting a contemporary high quality kitchen adjoining a superb ground floor extension (perfect as an open aspect family oriented space) as well as a lounge with wood burning stove, utility room, a recently replaced roof and 2021 boiler. The property is located within the sought after village of Alvechurch, well positioned for easy access to popular schooling, amenities and train station.