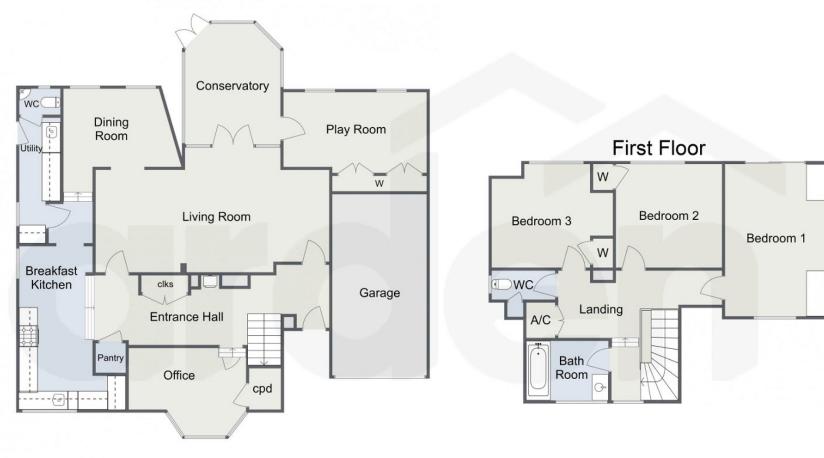

# **Description**

The accommodation comprises a quarry tiled entrance hall with multi fuel burning stove leading to a breakfast kitchen, adjacent utility room, guest cloakroom and formal dining room. The hall also provides access to a front office with bay window, spacious living room with living flame fire, conservatory enjoying delightful views over the garden leading to a play room with built in wardrobes.

The first floor features a galleried landing offering a double bedroom with built in wardobes and sliding glazed door onto the flat roof of the extension below, two further double bedrooms, bathroom, separate WC and airing cupboard.

### **Room Dimensions**

Living Room: 13' 5" (max) x 25' 1" (4.10m x

7.67m)

Breakfast Kitchen: 17' 6" x 11' 4" (max) (5.35m

x 3.47m)

Dining Room: 7' 8" x 12' 5" (max) (2.35m x

3.81m)

Office: 9' 5" (into bay) x 12' 7" (2.88m x 3.84m)

Play Room: 8' 8" (max) x 15' 5" (2.65m x

4.71m)

Conservatory: 12' 11" x 10' 3" (3.96m x 3.14m)

Utility Room: 13' 6" x 4' 4" (max) (4.14m x

1.34m)

Garage: 19' 6" x 10' 3" (5.96m x 3.13m)

Bedroom One: 16' 4" x 10' 9" (5.00m x 3.30m) Bedroom Two: 11' 2" x 11' 5" (3.41m x 3.48m) Bedroom Three: 11' 0" x 13' 0" (max) (3.37m x

3.97m)

Bathroom: 6' 5" x 8' 9" (1.96m x 2.67m)

WC: 3' 1" x 6' 9" (0.95m x 2.08m)

# Blackwell Road, Barnt Green Ground Floor

Total Approximate Area (Including Garage): 206 sq. m (2,217.37 sq. ft)

For illustrative purposes only. Decorative finishes, fixtures & fittings do not represent the current state of the property. Measurements are approximate & not to scale. Floor Plans made using RoomSketcher.