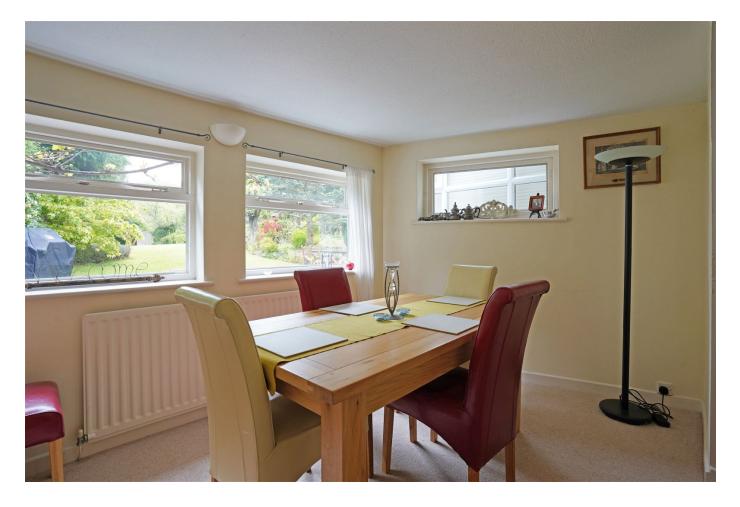

# **Description**

The accommodation comprises a quarry tiled entrance hall with multi fuel burning stove leading to a breakfast kitchen, adjacent utility room, guest cloakroom and formal dining room. The hall also provides access to a front office with bay window, spacious living room with living flame fire, conservatory enjoying delightful views over the garden leading to a play room with built in wardrobes.

### **Room Dimensions**

Living Room: 13' 5" (max) x 25' 1" (4.10m x

7.67m)

Breakfast Kitchen: 17' 6" x 11' 4" (max) (5.35m

x 3.47m)

Dining Room: 7' 8" x 12' 5" (max) (2.35m x

3.81m)

Office: 9' 5" (into bay) x 12' 7" (2.88m x 3.84m)