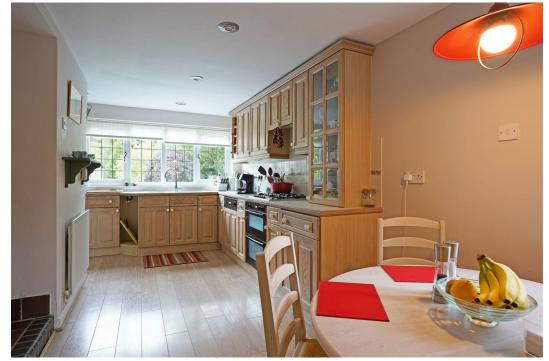

# **Description**

The accommodation comprises a quarry tiled entrance hall with multi fuel burning stove leading to a breakfast kitchen, adjacent utility room, guest cloakroom and formal dining room. The hall also provides access to a front office with bay window, spacious living room with living flame fire, conservatory enjoying delightful views over the garden leading to a play room with built in wardrobes.

### **Room Dimensions**

Living Room: 13' 5" (max) x 25' 1" (4.10m x

7.67m)

Breakfast Kitchen: 17' 6" x 11' 4" (max) (5.35m

x 3.47m)

Dining Room: 7' 8" x 12' 5" (max) (2.35m x

3.81m)

Office: 9' 5" (into bay) x 12' 7" (2.88m x 3.84m)