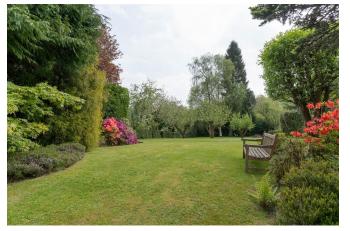

#### **Outside**

The property enjoys a beautiful 0.37 acre (approx.) plot, the front garden being mainly laid to lawn with hedging and a driveway for multiple vehicles, whilst the extensive south easterly rear garden enjoys a paved patio with steps ascending to a generous lawn with an array of mature trees, planted borders and hedged boundaries. There is also garage access from the front.