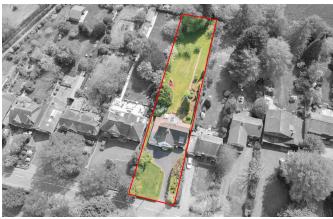

# **Summary**

A fantastic opportunity to purchase a spacious character property of approximately 2,217 sq. ft enjoying a beautiful south easterly rear garden and located on a particularly sought after road just a couple of minutes walk from Barnt Green village. The 0.37 acre plot (approx.) lends itself well for extension of the property (subject to necessary planning permissions) and enhancement of the already existing space.

#### **Outside**

The property enjoys a beautiful 0.37 acre (approx.) plot, the front garden being mainly laid to lawn with hedging and a driveway for multiple vehicles, whilst the extensive south easterly rear garden enjoys a paved patio with steps ascending to a generous lawn with an array of mature trees, planted borders and hedged boundaries. There is also garage access from the front.