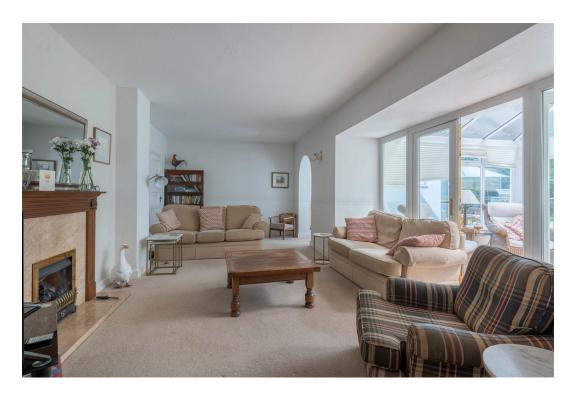

# **Description**

The accommodation comprises a quarry tiled entrance hall with multi fuel burning stove leading to a breakfast kitchen, adjacent utility room, guest cloakroom and formal dining room. The hall also provides access to a front office with bay window, spacious living room with living flame fire, conservatory enjoying delightful views over the garden leading to a play room with built in wardrobes.

### **Room Dimensions**

Living Room: 13' 5" (max) x 25' 1" (4.10m x

7.67m)

Breakfast Kitchen: 17' 6" x 11' 4" (max) (5.35m

x 3.47m)

Dining Room: 7' 8" x 12' 5" (max) (2.35m x

3.81m)

Office: 9' 5" (into bay) x 12' 7" (2.88m x 3.84m)