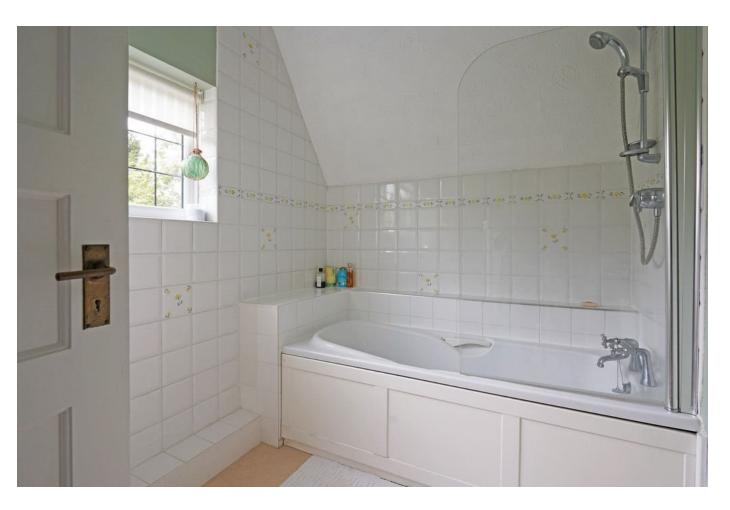

The first floor features a galleried landing offering a double bedroom with built in wardobes and sliding glazed door onto the flat roof of the extension below, two further double bedrooms, bathroom, separate WC and airing cupboard.

3.97m)

Bathroom: 6' 5" x 8' 9" (1.96m x 2.67m)

WC: 3' 1" x 6' 9" (0.95m x 2.08m)