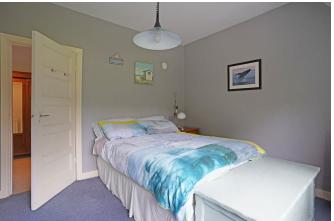

The first floor features a galleried landing offering a double bedroom with built in wardobes and sliding glazed door onto the flat roof of the extension below, two further double bedrooms, bathroom, separate WC and airing cupboard.

Play Room: 8' 8" (max) x 15' 5" (2.65m x

4.71m)

Conservatory: 12' 11" x 10' 3" (3.96m x 3.14m)

Utility Room: 13' 6" x 4' 4" (max) (4.14m x

1.34m)

Garage: 19' 6" x 10' 3" (5.96m x 3.13m)

Bedroom One: 16' 4" x 10' 9" (5.00m x 3.30m) Bedroom Two: 11' 2" x 11' 5" (3.41m x 3.48m) Bedroom Three: 11' 0" x 13' 0" (max) (3.37m x