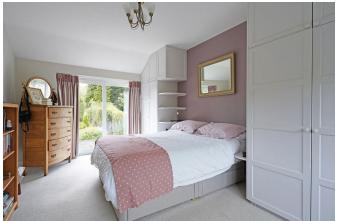

The first floor features a galleried landing offering a double bedroom with built in wardobes and sliding glazed door onto the flat roof of the extension below, two further double bedrooms, bathroom, separate WC and airing cupboard.

Play Room: 8' 8" (max) x 15' 5" (2.65m x

4.71m)

Conservatory: 12' 11" x 10' 3" (3.96m x 3.14m)

Utility Room: 13' 6" x 4' 4" (max) (4.14m x

1.34m)

Garage: 19' 6" x 10' 3" (5.96m x 3.13m)

Bedroom One: 16' 4" x 10' 9" (5.00m x 3.30m) Bedroom Two: 11' 2" x 11' 5" (3.41m x 3.48m) Bedroom Three: 11' 0" x 13' 0" (max) (3.37m x