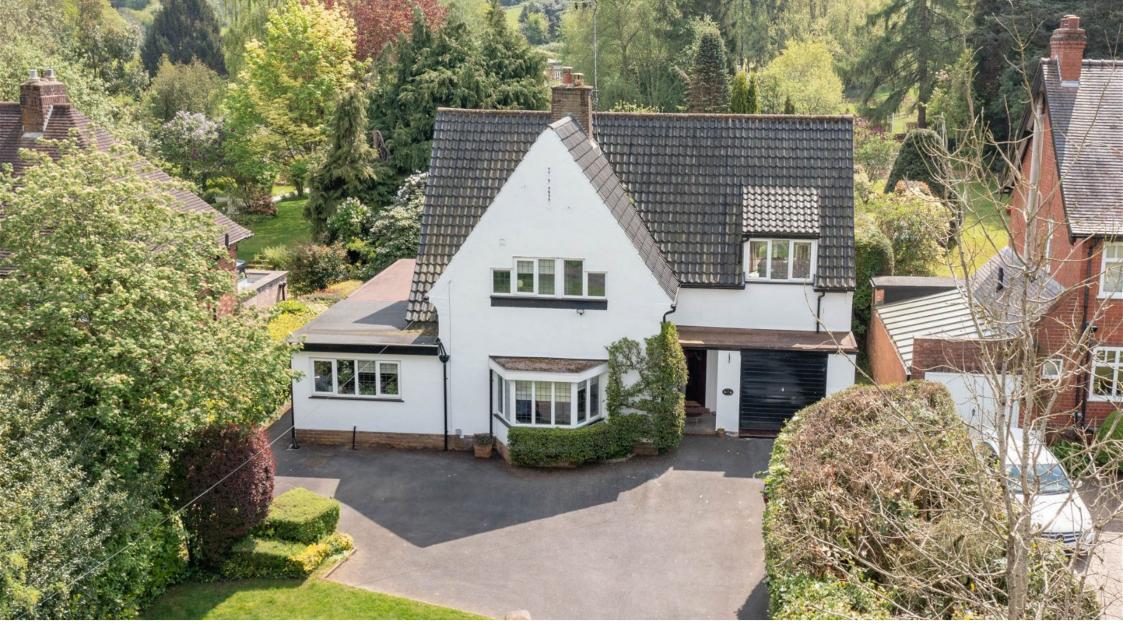

# **Summary**

A fantastic opportunity to purchase a spacious character property of approximately 2,217 sq. ft enjoying a beautiful south easterly rear garden and located on a particularly sought after road just a couple of minutes walk from Barnt Green village. The 0.37 acre plot (approx.) lends itself well for extension of the property (subject to necessary planning permissions) and enhancement of the already existing space.

#### **Outside**

The property enjoys a beautiful 0.37 acre (approx.) plot, the front garden being mainly laid to lawn with hedging and a driveway for multiple vehicles, whilst the extensive south easterly rear garden enjoys a paved patio with steps ascending to a generous lawn with an array of mature trees, planted borders and hedged boundaries. There is also garage access from the front.