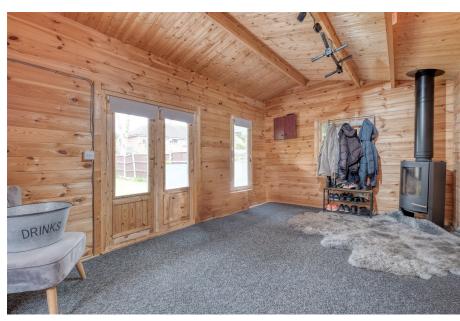

## Outside

The east facing garden extends to approximately 37m/121ft and boasts a decked area including a hot tub, extensive patio, child's play house and lawn with fenced boundaries. One of the many notable aspects is the fantastic 5.72m x 3.13m summerhouse which is timber clad inside and even features a wood burner!

**Kitchen/Diner** - 4.76m x 2.99m (15'7" x 9'9")

**Utility Room** - 2.16m x 2.37m (7'1" x 7'9")

**Shower Room** - 2.15m x 0.73m (7'0" x 2'4")

WC - 1.73m x 1.26m (5'8" x 4'1") max

**Summer House -** 5.72m x 3.13m (18'9" x 10'3")