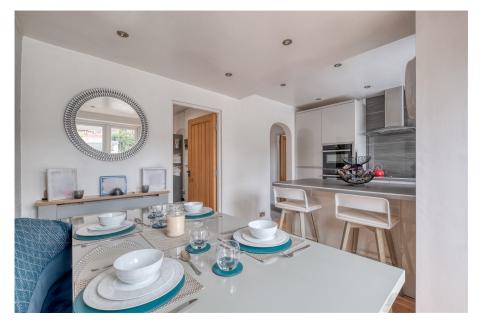

## **Description**

The accommodation comprises: Enclosed porch, entrance hall with under stairs storage and guest WC, front sitting room (currently utilised as a bedroom), generous lounge enjoying a wood burning stove and bi-folding doors to the garden and a modern open plan kitchen/dining room with breakfast bar and french doors to the garden. Integrated appliances include a fridge/freezer, microwave, cooker, hob, extractor fan and dishwasher.

**Kitchen/Diner** - 4.76m x 2.99m (15'7" x 9'9")

**Utility Room** - 2.16m x 2.37m (7'1" x 7'9")

**Shower Room** - 2.15m x 0.73m (7'0" x 2'4")

WC - 1.73m x 1.26m (5'8" x 4'1") max

**Summer House -** 5.72m x 3.13m (18'9" x 10'3")