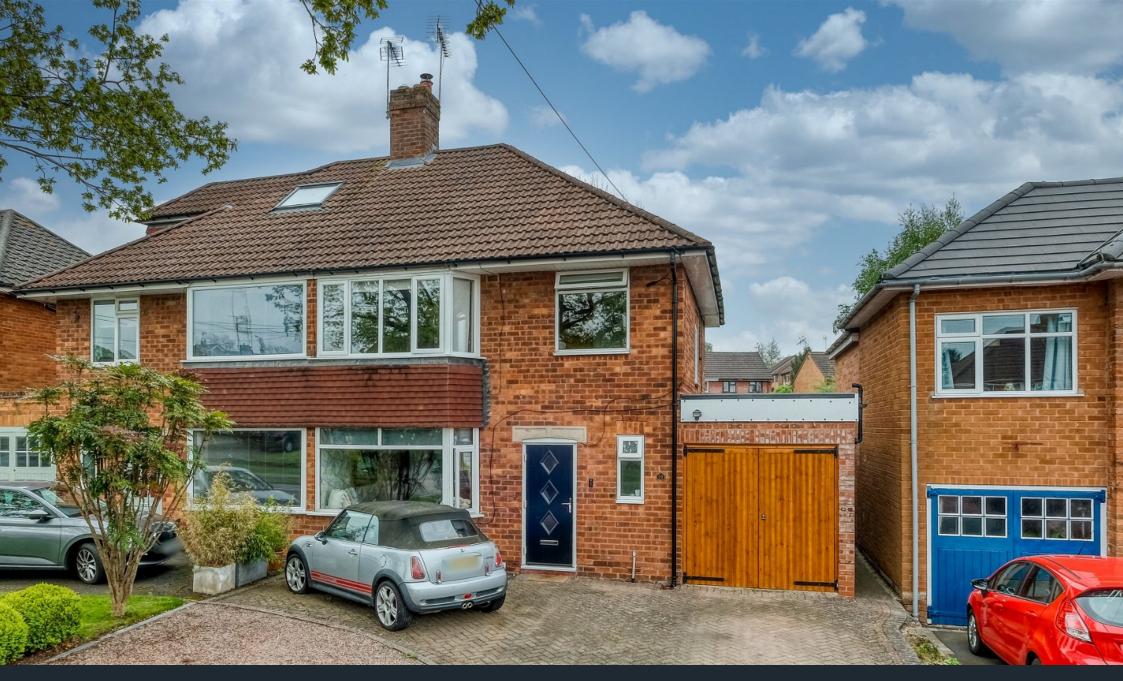

## 58 Callow Hill Road, Alvechurch, B48 7LR

Offers Over £450,000

The block paved driveway at the front offers parking for multiple vehicles as well as providing access to the storage at the front.

**Sitting Room** - 4.07m x 3.37m (13'4" x 11'0") max

**Lounge** - 5.9m x 3.4m (19'4" x 11'1") max