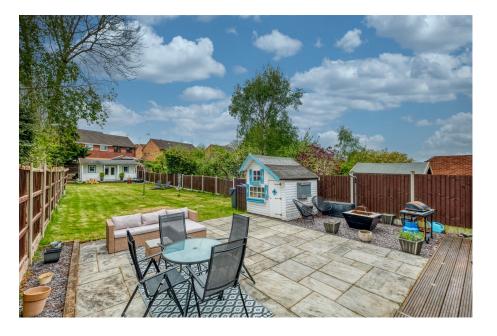

## Outside

The east facing garden extends to approximately 37m/121ft and boasts a decked area including a hot tub, extensive patio, child's play house and lawn with fenced boundaries. One of the many notable aspects is the fantastic 5.72m x 3.13m summerhouse which is timber clad inside and even features a wood burner!