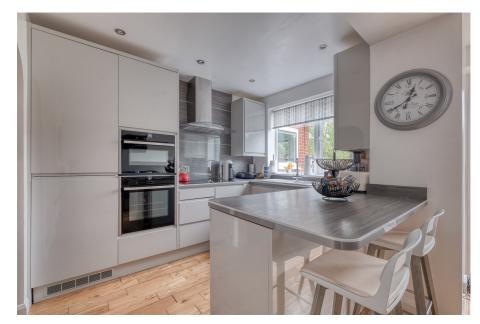

## **Description**

The accommodation comprises: Enclosed porch, entrance hall with under stairs storage and guest WC, front sitting room (currently utilised as a bedroom), generous lounge enjoying a wood burning stove and bi-folding doors to the garden and a modern open plan kitchen/dining room with breakfast bar and french doors to the garden. Integrated appliances include a fridge/freezer, microwave, cooker, hob, extractor fan and dishwasher.

**Kitchen/Diner** - 4.76m x 2.99m (15'7" x 9'9")

**Utility Room** - 2.16m x 2.37m (7'1" x 7'9")

**Shower Room** - 2.15m x 0.73m (7'0" x 2'4")

WC - 1.73m x 1.26m (5'8" x 4'1") max

**Summer House -** 5.72m x 3.13m (18'9" x 10'3")