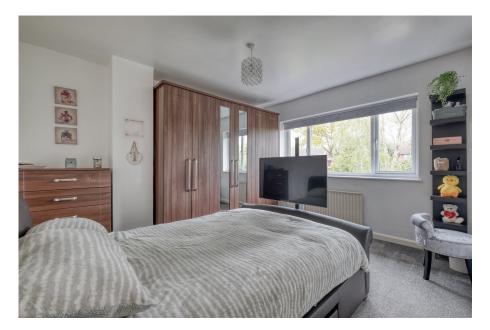

A well proportioned utility room adjoins the kitchen leading to a downstairs shower room.

The first floor features two double bedrooms, sizeable single bedroom (or alternatively an office) and a superb contemporary bathroom.

Garage - 2.4m x 1.34m (7'10" x 4'4")

Master Bedroom - 4.05m x 3.41m (13'3" x 11'2")

**Bedroom 2** - 4.2m x 3.38m (13'9" x 11'1") max

Bedroom 3 / Study - 3.01m x 2.21m (9'10" x 7'3")

Bathroom - 2.94m x 2.29m (9'7" x 7'6")