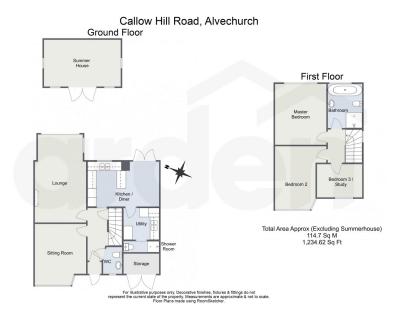

## **Description**

The accommodation comprises: Enclosed porch, entrance hall with under stairs storage and guest WC, front sitting room (currently utilised as a bedroom), generous lounge enjoying a wood burning stove and bi-folding doors to the garden and a modern open plan kitchen/dining room with breakfast bar and french doors to the garden. Integrated appliances include a fridge/freezer, microwave, cooker, hob, extractor fan and dishwasher.

A well proportioned utility room adjoins the kitchen leading to a downstairs shower room.

The first floor features two double bedrooms, sizeable single bedroom (or alternatively an office) and a superb contemporary bathroom.

## Outside

The east facing garden extends to approximately 37m/121ft and boasts a decked area including a hot tub, extensive patio, child's play house and lawn with fenced boundaries. One of the many notable aspects is the fantastic 5.72m x 3.13m summerhouse which is timber clad inside and even features a wood burner!

The block paved driveway at the front offers parking for multiple vehicles as well as providing access to the storage at the front.

**Sitting Room** - 4.07m x 3.37m (13'4" x 11'0") max

**Lounge** - 5.9m x 3.4m (19'4" x 11'1") max

**Kitchen/Diner** - 4.76m x 2.99m (15'7" x 9'9")

**Utility Room** - 2.16m x 2.37m (7'1" x 7'9")

**Shower Room** - 2.15m x 0.73m (7'0" x 2'4")

WC - 1.73m x 1.26m (5'8" x 4'1") max

**Summer House -** 5.72m x 3.13m (18'9" x 10'3")

Garage - 2.4m x 1.34m (7'10" x 4'4")

Master Bedroom - 4.05m x 3.41m (13'3" x 11'2")

**Bedroom 2** - 4.2m x 3.38m (13'9" x 11'1") max

Bedroom 3 / Study - 3.01m x 2.21m (9'10" x 7'3")

Bathroom - 2.94m x 2.29m (9'7" x 7'6")