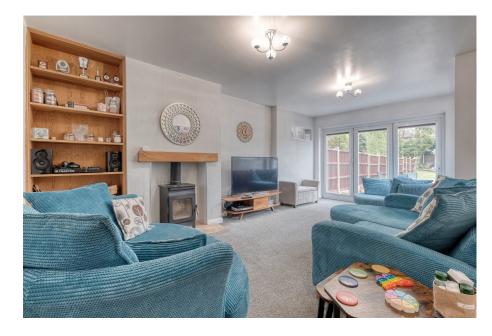

## **Description**

The accommodation comprises: Enclosed porch, entrance hall with under stairs storage and guest WC, front sitting room (currently utilised as a bedroom), generous lounge enjoying a wood burning stove and bi-folding doors to the garden and a modern open plan kitchen/dining room with breakfast bar and french doors to the garden. Integrated appliances include a fridge/freezer, microwave, cooker, hob, extractor fan and dishwasher.

The block paved driveway at the front offers parking for multiple vehicles as well as providing access to the storage at the front.

**Sitting Room** - 4.07m x 3.37m (13'4" x 11'0") max

**Lounge** - 5.9m x 3.4m (19'4" x 11'1") max