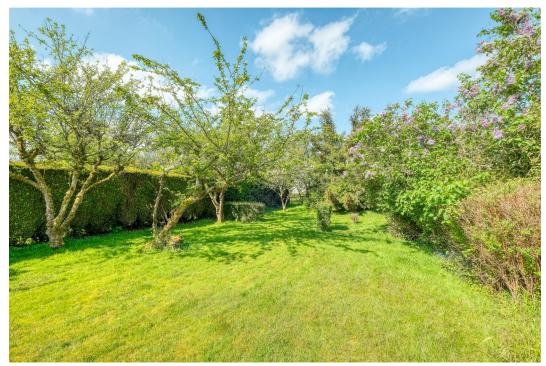

### Outside

The mature rear garden is approximately 50m/164 feet long and predominantly laid to lawn with patio area and several fruit trees. Parking includes a driveway at the front suitable for tandem parking (but could be widened into the front lawn area).