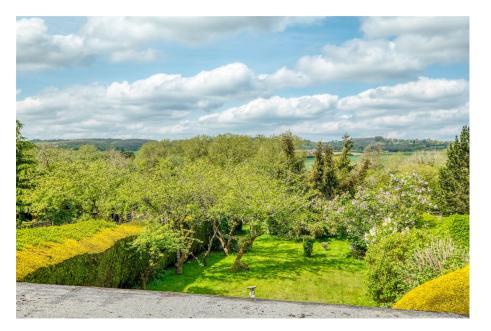

## Summary

A 1950s detached residence requiring renovation, full of untapped potential and opportunity. The property is set upon a 0.24 acre plot (approx.) with stunning first floor countryside views and positioned in a semi rural location yet within close proximity to a wide range of local amenities within both Alvechurch, Barnt Green and Redditch.

### Outside

The mature rear garden is approximately 50m/164 feet long and predominantly laid to lawn with patio area and several fruit trees. Parking includes a driveway at the front suitable for tandem parking (but could be widened into the front lawn area).