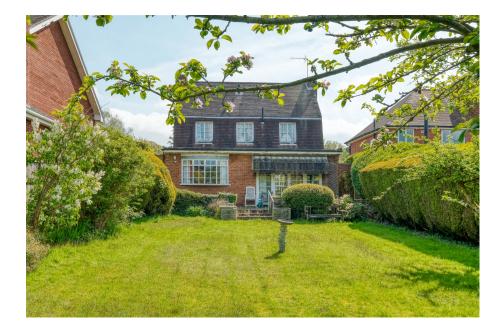

## Summary

A 1950s detached residence requiring renovation, full of untapped potential and opportunity. The property is set upon a 0.24 acre plot (approx.) with stunning first floor countryside views and positioned in a semi rural location yet within close proximity to a wide range of local amenities within both Alvechurch, Barnt Green and Redditch.

### Outside

The mature rear garden is approximately 50m/164 feet long and predominantly laid to lawn with patio area and several fruit trees. Parking includes a driveway at the front suitable for tandem parking (but could be widened into the front lawn area).