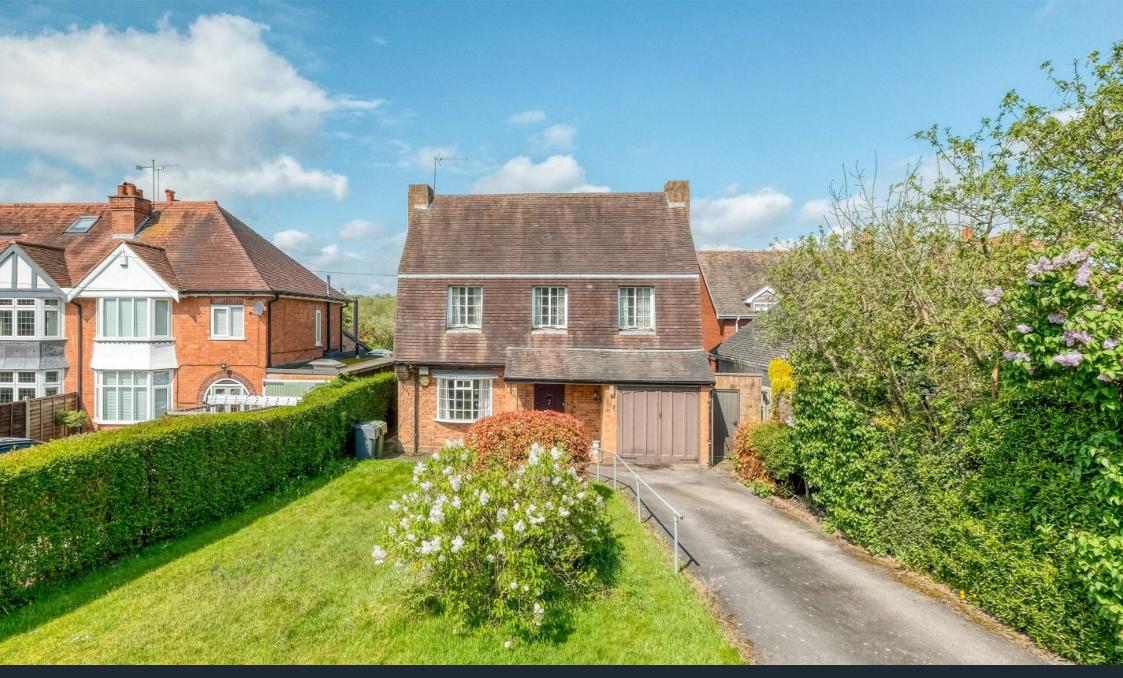

# **112 Redditch Road, Alvechurch, B48 7RY** £450,000

**1** 3 **1** 2

## Summary

A 1950s detached residence requiring renovation, full of untapped potential and opportunity. The property is set upon a 0.24 acre plot (approx.) with stunning first floor countryside views and positioned in a semi rural location yet within close proximity to a wide range of local amenities within both Alvechurch, Barnt Green and Redditch.

### Outside

The mature rear garden is approximately 50m/164 feet long and predominantly laid to lawn with patio area and several fruit trees. Parking includes a driveway at the front suitable for tandem parking (but could be widened into the front lawn area).