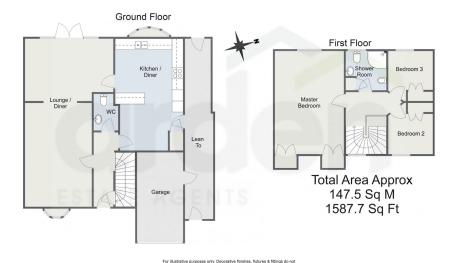

#### Description

The accommodation comprises: Entrance hall with under stairs storage and guest WC, generous lounge, adjoining dining room with french doors to the garden and open aspect kitchen/diner with access to a lean to and into the garage (suitable for storage).

The first floor offers three bedrooms with built in wardrobes (two of the bedrooms boasting fantastic rural views) serviced by a shower room.

Garage - 4.82m x 2.32m (15'9" x 7'7") Lean To - 9.76m x 1.53m (32'0" x 5'0") max Lounge Diner - 9.4m x 4.78m (30'10" x 15'8") max Kitchen - 4.94m x 3.68m (16'2" x 12'0") max WC - 1.84m x 1.15m (6'0" x 3'9") max

# **Stairs To First Floor Landing**

Master Bedroom -  $5.59m \times 3.74m (18'4" \times 12'3")$ Bedroom 2 -  $2.75m \times 2.41m (9'0" \times 7'10") max$ Bedroom 3 -  $2.71m \times 2.41m (8'10" \times 7'10") max$ Shower Room -  $2.21m \times 2.13m (7'3" \times 6'11") max$ 