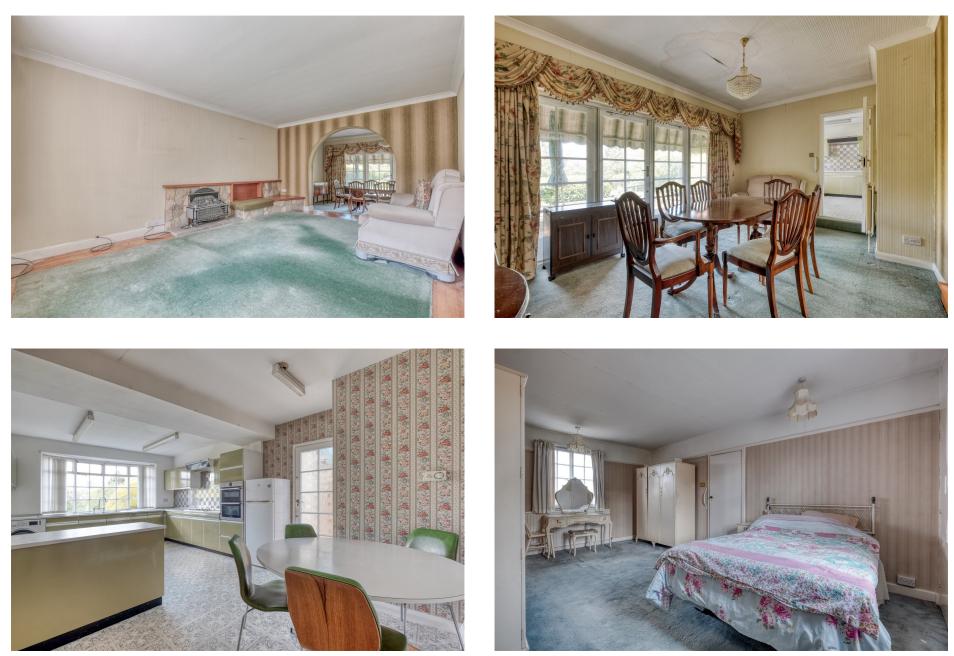

#### Description

The accommodation comprises: Entrance hall with under stairs storage and guest WC, generous lounge, adjoining dining room with french doors to the garden and open aspect kitchen/diner with access to a lean to and into the garage (suitable for storage).

The first floor offers three bedrooms with built in wardrobes (two of the bedrooms boasting fantastic rural views) serviced by a shower room.