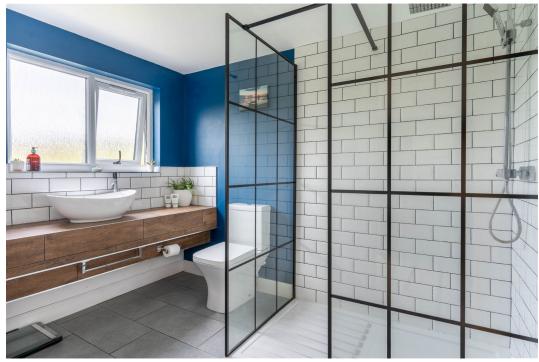

The first floor features two well proportioned double bedrooms, single bedroom/home office as well as a contemporary bathroom and the second floor loft conversion offers a fantastic bedroom suite (large enough for a lounge area) with bi-folding doors onto a juliet balcony and sophisticated en suite shower room.

Bedroom 2 4.31m x 3.7m (14'1" x 12'1") Bedroom 3 3.62m x 3.45m (11'10" x 11'3") Bedroom 4 2.91m x 2.26m (9'6" x 7'4") Bathroom 2.79m (max) x 2.5m (9'1" x 8'2")

Bedroom 1 5.8m x 3.53m (19'0" x 11'6") En Suite 2.7m x 2.01m (8'10" x 6'7")