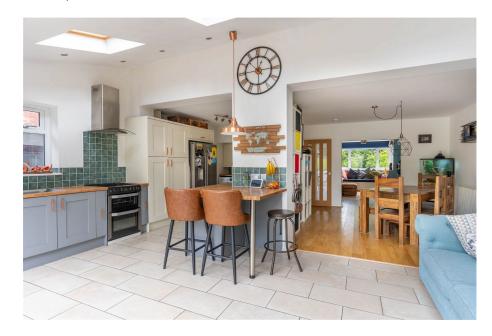

## **Description**

The accommodation comprises: Enclosed porch, entrance hall with guest WC and under stairs storage, generous living room with bay window seat and decorative fireplace, formal dining room leading to an impressive open plan kitchen/dining/family room with part vaulted ceiling, velux windows and bi-folding doors. This vast room is perfect for entertaining on a large scale as well as being enjoyed as a family centered space.

There is driveway located at the front which also provides access to the garage.

Living Room 4.88m (into bay) x 3.68m (16'0" x 12'0")
Dining Room 3.62m x 3.45m (11'10" x 11'3")
Kitchen/Breakfast Room 6.6m (max) x 5.6m (max) (21'7" x 18'4")
Entrance Hall 4.25m x 2.25m (13'11" x 7'4")
Garage 4.88m x 2.84m (16'0" x 9'3")

- Open Plan Kitchen/Dining/ Family Room
- · Formal Dining Room
- · Contemporary Bathroom
- Summerhouse
- Walking Distance to Village **Amenities**