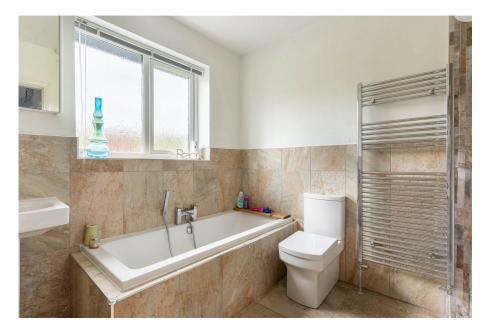

The first floor features two well proportioned double bedrooms, single bedroom/home office as well as a contemporary bathroom and the second floor loft conversion offers a fantastic bedroom suite (large enough for a lounge area) with bi-folding doors onto a juliet balcony and sophisticated en suite shower room.

Bedroom 2 4.31m x 3.7m (14'1" x 12'1") Bedroom 3 3.62m x 3.45m (11'10" x 11'3") Bedroom 4 2.91m x 2.26m (9'6" x 7'4") Bathroom 2.79m (max) x 2.5m (9'1" x 8'2")

Bedroom 1 5.8m x 3.53m (19'0" x 11'6") En Suite 2.7m x 2.01m (8'10" x 6'7")