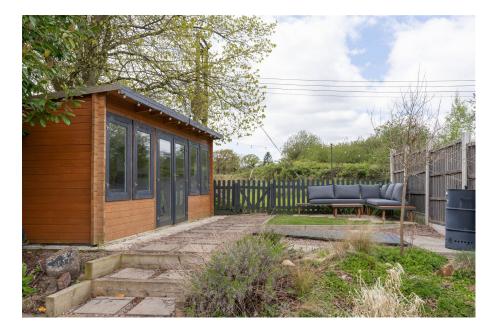

## Outside

The rear garden enjoys an illuminated patio area, substantial raised lawn split across two levels, children's wood chip play area with tree house and patio entertaining area with shed and splendid summerhouse. The garden borders an area of church owned land which makes for an excellent outlook.