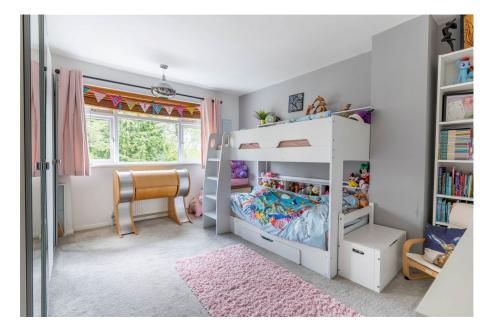

The first floor features two well proportioned double bedrooms, single bedroom/home office as well as a contemporary bathroom and the second floor loft conversion offers a fantastic bedroom suite (large enough for a lounge area) with bi-folding doors onto a juliet balcony and sophisticated en suite shower room.

Bedroom 2 4.31m x 3.7m (14'1" x 12'1") Bedroom 3 3.62m x 3.45m (11'10" x 11'3") Bedroom 4 2.91m x 2.26m (9'6" x 7'4") Bathroom 2.79m (max) x 2.5m (9'1" x 8'2")

Bedroom 1 5.8m x 3.53m (19'0" x 11'6") En Suite 2.7m x 2.01m (8'10" x 6'7")