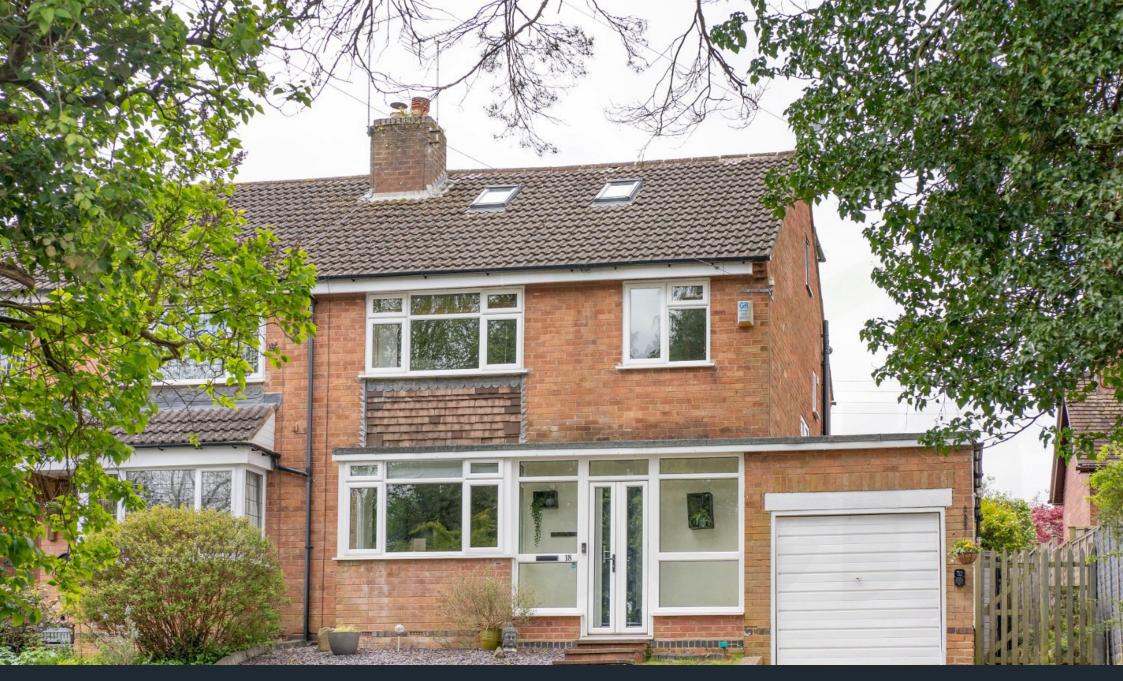

There is driveway located at the front which also provides access to the garage.

Living Room 4.88m (into bay) x 3.68m (16'0" x 12'0")
Dining Room 3.62m x 3.45m (11'10" x 11'3")
Kitchen/Breakfast Room 6.6m (max) x 5.6m (max) (21'7" x 18'4")
Entrance Hall 4.25m x 2.25m (13'11" x 7'4")
Garage 4.88m x 2.84m (16'0" x 9'3")

- Extended and Beautifully Refurbished
- · Generous Living Room with **Bay Window Seat**
- · Two Double Bedrooms and Single Bedroom/Office
- Fantastic Loft Bedroom with Beautiful Garden with Garden Views and En Suite
- Garage and Driveway