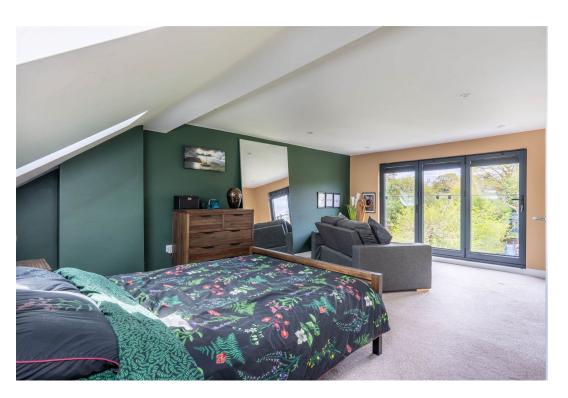

The first floor features two well proportioned double bedrooms, single bedroom/home office as well as a contemporary bathroom and the second floor loft conversion offers a fantastic bedroom suite (large enough for a lounge area) with bi-folding doors onto a juliet balcony and sophisticated en suite shower room.

Bedroom 2 4.31m x 3.7m (14'1" x 12'1") Bedroom 3 3.62m x 3.45m (11'10" x 11'3") Bedroom 4 2.91m x 2.26m (9'6" x 7'4") Bathroom 2.79m (max) x 2.5m (9'1" x 8'2")

Bedroom 1 5.8m x 3.53m (19'0" x 11'6") En Suite 2.7m x 2.01m (8'10" x 6'7")