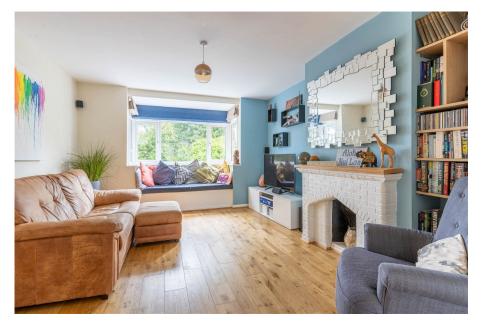

## **Description**

The accommodation comprises: Enclosed porch, entrance hall with guest WC and under stairs storage, generous living room with bay window seat and decorative fireplace, formal dining room leading to an impressive open plan kitchen/dining/family room with part vaulted ceiling, velux windows and bi-folding doors. This vast room is perfect for entertaining on a large scale as well as being enjoyed as a family centered space.

There is driveway located at the front which also provides access to the garage.

Living Room 4.88m (into bay) x 3.68m (16'0" x 12'0")
Dining Room 3.62m x 3.45m (11'10" x 11'3")
Kitchen/Breakfast Room 6.6m (max) x 5.6m (max) (21'7" x 18'4")
Entrance Hall 4.25m x 2.25m (13'11" x 7'4")
Garage 4.88m x 2.84m (16'0" x 9'3")