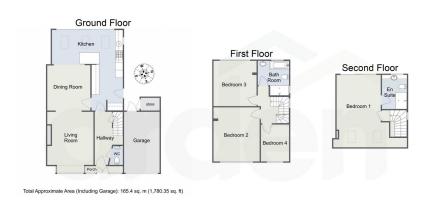

## **Description**

The accommodation comprises: Enclosed porch, entrance hall with guest WC and under stairs storage, generous living room with bay window seat and decorative fireplace, formal dining room leading to an impressive open plan kitchen/dining/family room with part vaulted ceiling, velux windows and bi-folding doors. This vast room is perfect for entertaining on a large scale as well as being enjoyed as a family centered space.

The first floor features two well proportioned double bedrooms, single bedroom/home office as well as a contemporary bathroom and the second floor loft conversion offers a fantastic bedroom suite (large enough for a lounge area) with bi-folding doors onto a juliet balcony and sophisticated en suite shower room.

There is driveway located at the front which also provides access to the garage.

Living Room 4.88m (into bay) x 3.68m (16'0" x 12'0")
Dining Room 3.62m x 3.45m (11'10" x 11'3")
Kitchen/Breakfast Room 6.6m (max) x 5.6m (max) (21'7" x 18'4")
Entrance Hall 4.25m x 2.25m (13'11" x 7'4")
Garage 4.88m x 2.84m (16'0" x 9'3")

Bedroom 2 4.31m x 3.7m (14'1" x 12'1") Bedroom 3 3.62m x 3.45m (11'10" x 11'3") Bedroom 4 2.91m x 2.26m (9'6" x 7'4") Bathroom 2.79m (max) x 2.5m (9'1" x 8'2")

Bedroom 1 5.8m x 3.53m (19'0" x 11'6") En Suite 2.7m x 2.01m (8'10" x 6'7")