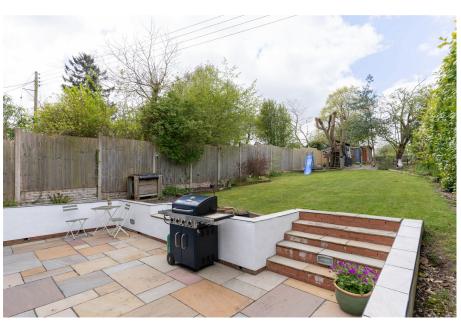

## Outside

The rear garden enjoys an illuminated patio area, substantial raised lawn split across two levels, children's wood chip play area with tree house and patio entertaining area with shed and splendid summerhouse. The garden borders an area of church owned land which makes for an excellent outlook.