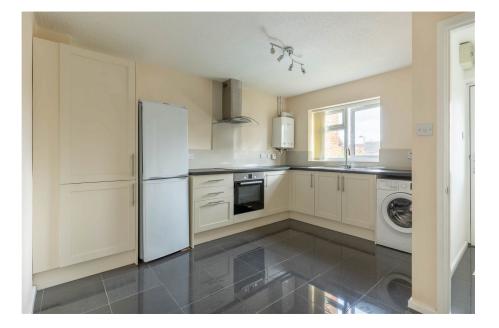

#### Description

The accommodation comprises: Covered porch, enclosed entrance lobby, sizeable kitchen/dining room and lounge with electric fire and sliding glazed door onto the garden.

The first floor features a double bedroom with open shower room (comprising basin and shower), single bedroom overlooking the garden with airing cupboard and house bathroom.