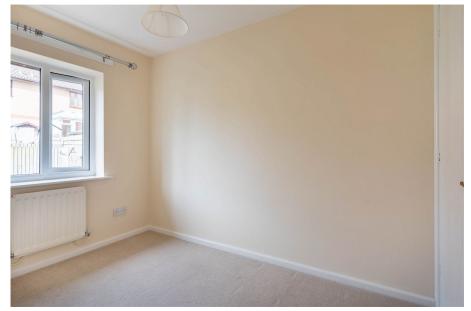

#### Description

The accommodation comprises: Covered porch, enclosed entrance lobby, sizeable kitchen/dining room and lounge with electric fire and sliding glazed door onto the garden.

The first floor features a double bedroom with open shower room (comprising basin and shower), single bedroom overlooking the garden with airing cupboard and house bathroom.

Total Approximate Area: 58.9 sq. m (633.99 sq. ft) For illustrative purposes only. Decorative fini represent the current state of the property. Measuren Floor Plans made using box

- Bedroom 1 3.87m (max) x 3.64m (12'8" x 11'11")
- Bedroom 2 2.96m x 1.84m (9'8" x 6'0")
- En Suite 0.86m x 2.51m (2'9" x 8'2")
- Bathroom 1.85m x 1.69m (6'0" x 5'6")