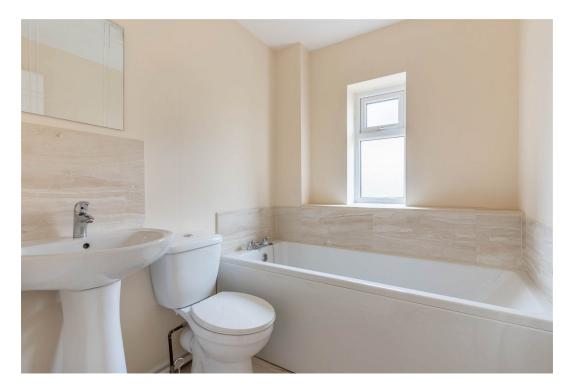

#### Description

The accommodation comprises: Covered porch, enclosed entrance lobby, sizeable kitchen/dining room and lounge with electric fire and sliding glazed door onto the garden.

The first floor features a double bedroom with open shower room (comprising basin and shower), single bedroom overlooking the garden with airing cupboard and house bathroom.