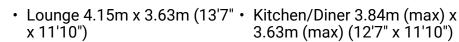

Total Approximate Area: 58.9 sq. m (633.99 sq. ft) For illustrative purposes only. Decorative fini represent the current state of the property. Measuren Floor Plans made using box

- Bedroom 1 3.87m (max) x 3.64m (12'8" x 11'11")
- Bedroom 2 2.96m x 1.84m (9'8" x 6'0")
- En Suite 0.86m x 2.51m (2'9" x 8'2")
- Bathroom 1.85m x 1.69m (6'0" x 5'6")