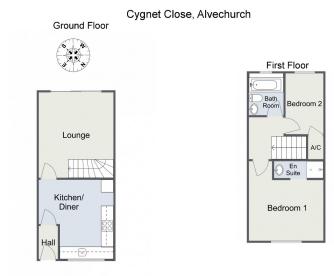

Total Approximate Area: 58.9 sq. m (633.99 sq. ft) For illustrative purposes only. Decorative fini represent the current state of the property. Measuren Floor Plans made using box

- Bedroom 1 3.87m (max) x 3.64m (12'8" x 11'11")
- Bedroom 2 2.96m x 1.84m (9'8" x 6'0")
- En Suite 0.86m x 2.51m (2'9" x 8'2")
- Bathroom 1.85m x 1.69m (6'0" x 5'6")