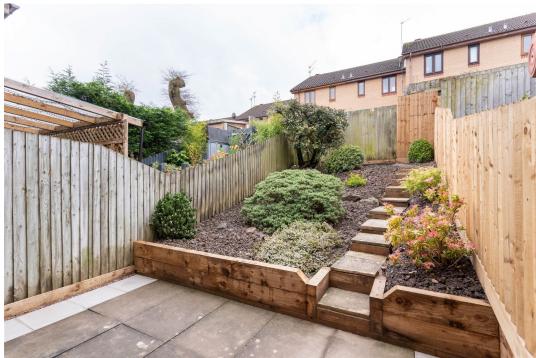

### Outside

Externally, the property features a south westerly tiered rear garden with patio, steps ascending through a planted area, garden gate providing access to Willow Brook Road and two allocated parking spaces located close to the front of the house. Just a short walk from the property brings within reach the playing fields offering children's play area, football pitch and basketball court.