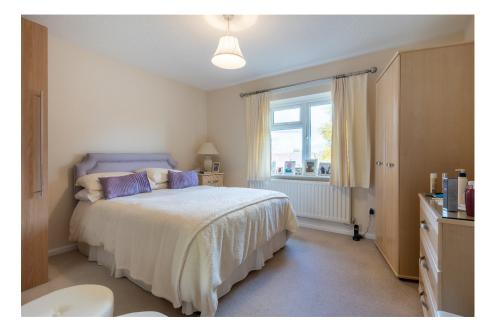

#### Description

The accommodation comprises: Covered porch, enclosed entrance lobby, sizeable kitchen/dining room and lounge with electric fire and sliding glazed door onto the garden.

The first floor features a double bedroom with open shower room (comprising basin and shower), single bedroom overlooking the garden with airing cupboard and house bathroom.

Total Approximate Area: 58.9 sq. m (633.99 sq. ft) For illustrative purposes only. Decorative fini represent the current state of the property. Measuren Floor Plans made using box

- Bedroom 1 3.87m (max) x 3.64m (12'8" x 11'11")
- Bedroom 2 2.96m x 1.84m (9'8" x 6'0")
- En Suite 0.86m x 2.51m (2'9" x 8'2")
- Bathroom 1.85m x 1.69m (6'0" x 5'6")