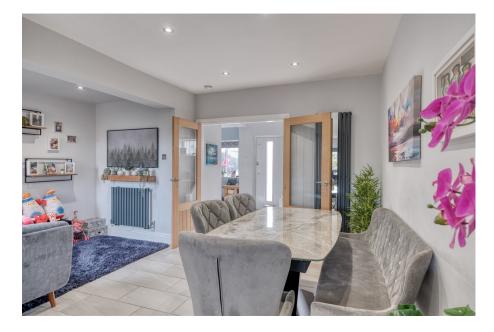

## Description

The accommodation comprises: Entrance hall with guest cloakroom, generous dual aspect lounge featuring an electric stove and a previously extended open aspect kitchen/dining/family room perfect for entertaining and family life. Integrated appliances include a washing machine, dishwasher, oven, four point induction hob and microwave.