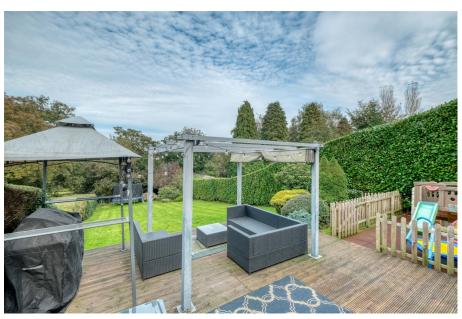

## Outside

The fantastic rear garden features a private patio area accessed from the lounge descending to an area of decking as well as a children's rubber flooring play area leading to a large lawn with a variety of shrubs and hedged boundaries. A garden gate provides direct access to Cofton Lake (permitted with ownership of a share available subject to negotiation) and the driveway to the front offers parking for multiple vehicles.