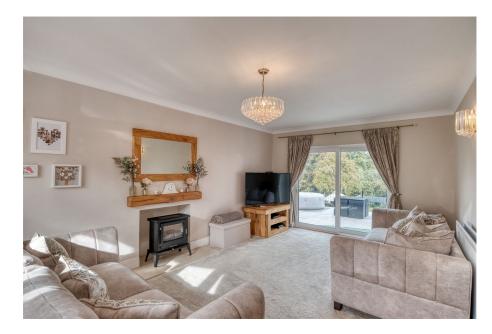

## Description

The accommodation comprises: Entrance hall with guest cloakroom, generous dual aspect lounge featuring an electric stove and a previously extended open aspect kitchen/dining/family room perfect for entertaining and family life. Integrated appliances include a washing machine, dishwasher, oven, four point induction hob and microwave.