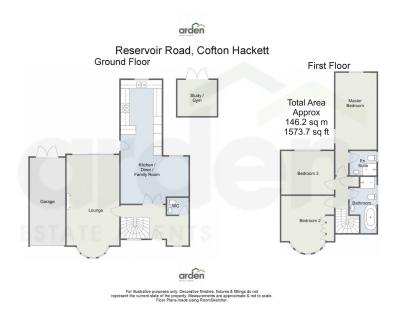

- Lounge 7.09m x 3.64m (23'3" x 11'11") max
- Study / Gym 2.73m x 2.51m Garage 6.08m x 2.45m (8'11" x 8'2")
- Master Bedroom 7.1m x 2.85m (23'3" x 9'4") max
- Bedroom 2 3.66m x 3.98m Bedroom 3 3.65m x 3.01m (12'0" x 13'0") max
- Bathroom 3.88m x 1.84m (12'8" x 6'0") Max

- · Kitchen / Diner / Family Room - 4.7m x 8.58m (15'5" x 28'1") max
- (19'11" x 8'0")
- Ensuite 1.87m x 1.68m (6'1" x 5'6")
- (11'11" x 9'10")

For more information on this house or to arrange a viewing please call the office on: