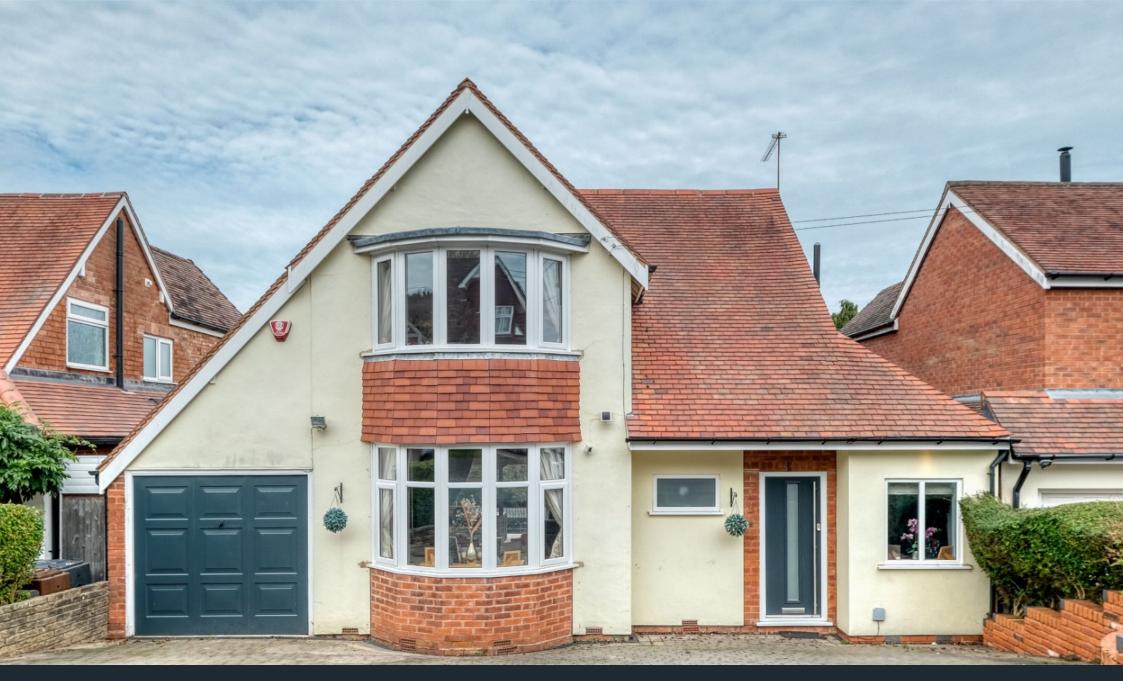

## Summary

A delightful 1930's home boasting modern accommodation and a fantastic rear garden, set in an elevated position upon a highly desirable road within Cofton Hacket, in close proximity to the Lickey Hills Country Park. The impressive plot borders Cofton Lake, with direct access permitted with ownership of a share (available subject to negotiation). The property features a generous dual aspect lounge, open plan kitchen/dining/family room, lower level home office/gym, three double bedrooms, en suite and bathroom.

## Description

The accommodation comprises: Entrance hall with guest cloakroom, generous dual aspect lounge featuring an electric stove and a previously extended open aspect kitchen/dining/family room perfect for entertaining and family life. Integrated appliances include a washing machine, dishwasher, oven, four point induction hob and microwave.