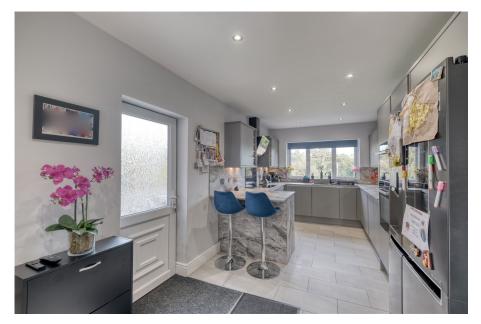

## Description

The accommodation comprises: Entrance hall with guest cloakroom, generous dual aspect lounge featuring an electric stove and a previously extended open aspect kitchen/dining/family room perfect for entertaining and family life. Integrated appliances include a washing machine, dishwasher, oven, four point induction hob and microwave.