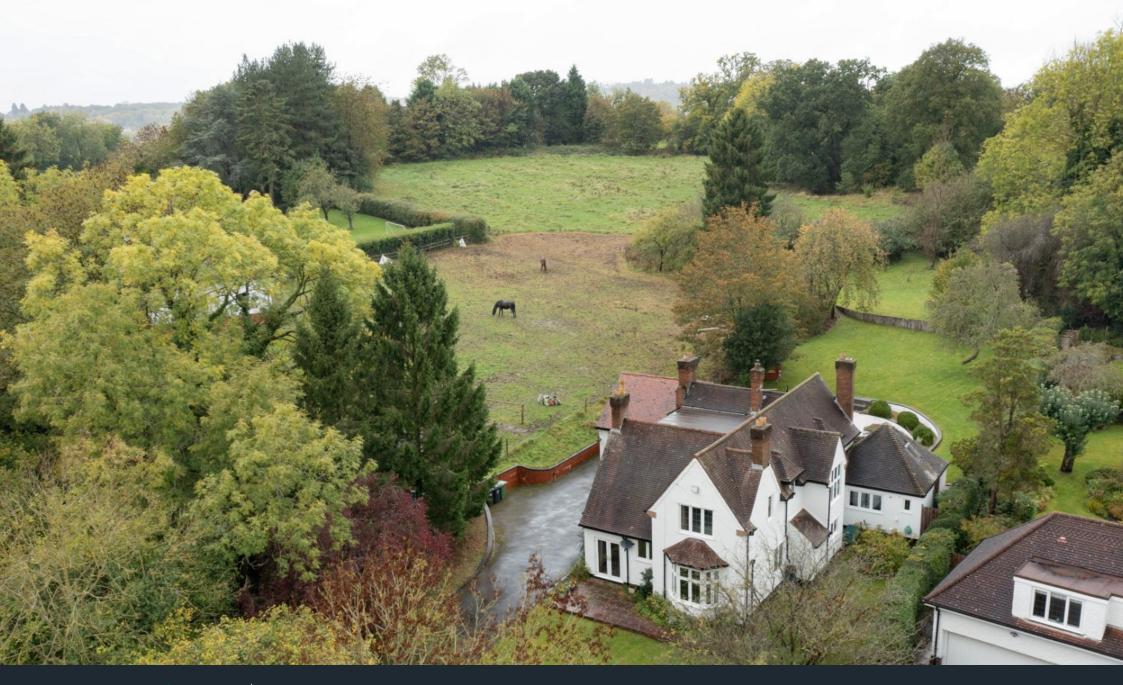

## **Description**

Upon entry, you're welcomed into an entrance hall of grand proportions with original hardwood floor, access to a guest cloakroom (with under stairs storage cupboard) and three generous reception rooms, all flooded with light from several windows framing pleasant views. The formal dining room, where family meals and gatherings are enjoyed, features an original fire with brick surround and french doors onto the garden and the living room is equipped with a beautiful bay window seat and modern living flame fire.

The farmhouse kitchen, updated with modern amenities whilst retaining its country charm, boasts a stunning cream AGA range, granite worktops as well as a modern electric oven, gas four ring hob and adjoining utility room with belfast sink and space for washing/drying facilities. A lobby provides access to both the outside as well as a gardener's WC and boot room (which features a pull down ladder to a useful loft storage space).

As you ascend the staircase, you'll discover a large landing space and a series of bedrooms offering tranquil views of either the garden or adjoining countryside. The master bedroom features a classic style en suite bathroom with storage cupboard and there two additional double bedrooms (one with walk in eaves cupboards) and house bathroom with linen cupboard. The fifth bedroom (currently utilised as an office) provides access to a further double bedroom.

## **Self Contained Annex**

The heated self contained annex provides a fantastic facility suitable for an elderly relative, teenager or guest suite. The modern 30 sq. ft space features open plan accommodation large enough to comfortably fit a bedroom area, lounge and small dining table to accompany the fitted kitchen with electric hob and space for a washing machine. The annex is also equipped with a shower room and a boarded loft space.