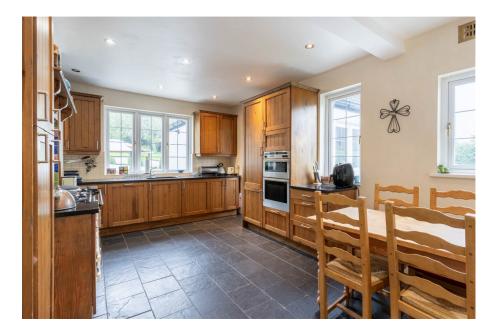

The farmhouse kitchen, updated with modern amenities whilst retaining its country charm, boasts a stunning cream AGA range, granite worktops as well as a modern electric oven, gas four ring hob and adjoining utility room with belfast sink and space for washing/drying facilities. A lobby provides access to both the outside as well as a gardener's WC and boot room (which features a pull down ladder to a useful loft storage space).