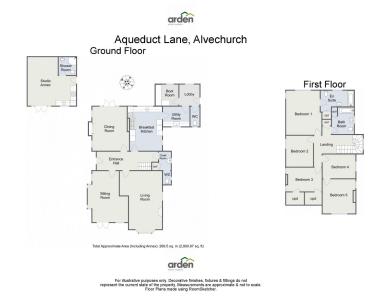

## **Description**

Upon entry, you're welcomed into an entrance hall of grand proportions with original hardwood floor, access to a guest cloakroom (with under stairs storage cupboard) and three generous reception rooms, all flooded with light from several windows framing pleasant views. The formal dining room, where family meals and gatherings are enjoyed, features an original fire with brick surround and french doors onto the garden and the living room is equipped with a beautiful bay window seat and modern living flame fire.

The farmhouse kitchen, updated with modern amenities whilst retaining its country charm, boasts a stunning cream AGA range, granite worktops as well as a modern electric oven, gas four ring hob and adjoining utility room with belfast sink and space for washing/drying facilities. A lobby provides access to both the outside as well as a gardener's WC and boot room (which features a pull down ladder to a useful loft storage space).

As you ascend the staircase, you'll discover a large landing space and a series of bedrooms offering tranquil views of either the garden or adjoining countryside. The master bedroom features a classic style en suite bathroom with storage cupboard and there two additional double bedrooms (one with walk in eaves cupboards) and house bathroom with linen cupboard. The fifth bedroom (currently utilised as an office) provides access to a further double bedroom.

## **Self Contained Annex**

The heated self contained annex provides a fantastic facility suitable for an elderly relative, teenager or guest suite. The modern 30 sq. ft space features open plan accommodation large enough to comfortably fit a bedroom area, lounge and small dining table to accompany the fitted kitchen with electric hob and space for a washing machine. The annex is also equipped with a shower room and a boarded loft space.