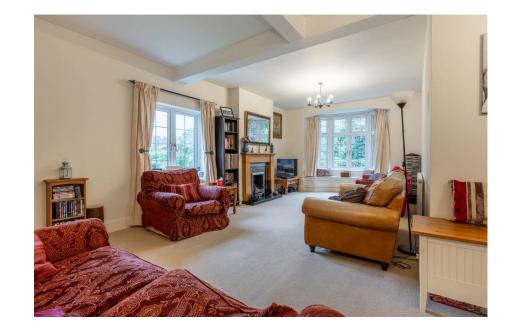

## **Description**

Upon entry, you're welcomed into an entrance hall of grand proportions with original hardwood floor, access to a guest cloakroom (with under stairs storage cupboard) and three generous reception rooms, all flooded with light from several windows framing pleasant views. The formal dining room, where family meals and gatherings are enjoyed, features an original fire with brick surround and french doors onto the garden and the living room is equipped with a beautiful bay window seat and modern living flame fire.