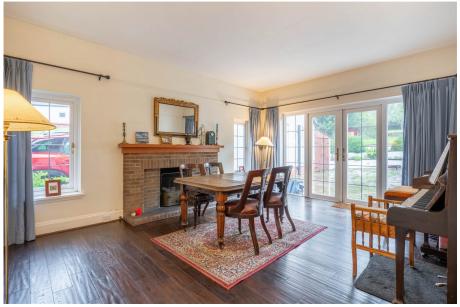

## **Description**

Upon entry, you're welcomed into an entrance hall of grand proportions with original hardwood floor, access to a guest cloakroom (with under stairs storage cupboard) and three generous reception rooms, all flooded with light from several windows framing pleasant views. The formal dining room, where family meals and gatherings are enjoyed, features an original fire with brick surround and french doors onto the garden and the living room is equipped with a beautiful bay window seat and modern living flame fire.