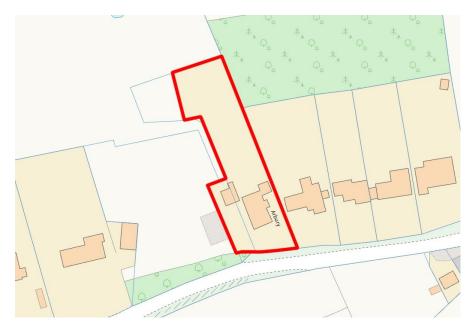

iews of either the garden or adjoining countryside. The master bedroom features a classic style en suite bathroom with storage cupboard and there two additional double bedrooms (one with walk in eaves cupboards) and house bathroom with linen cupboard. The fifth bedroom (currently utilised as an office) provides access to a further double bedroom.

## **Self Contained Annex**

The heated self contained annex provides a fantastic facility suitable for an elderly relative, teenager or guest suite. The modern 30 sq. ft space features open plan accommodation large enough to comfortably fit a bedroom area, lounge and small dining table to accompany the fitted kitchen with electric hob and space for a washing machine. The annex is also equipped with a shower room and a boarded loft space.











For more information on this house or to arrange a viewing please call the office on:

Alternatively, you can scan the QR to view all of the details of this property online.