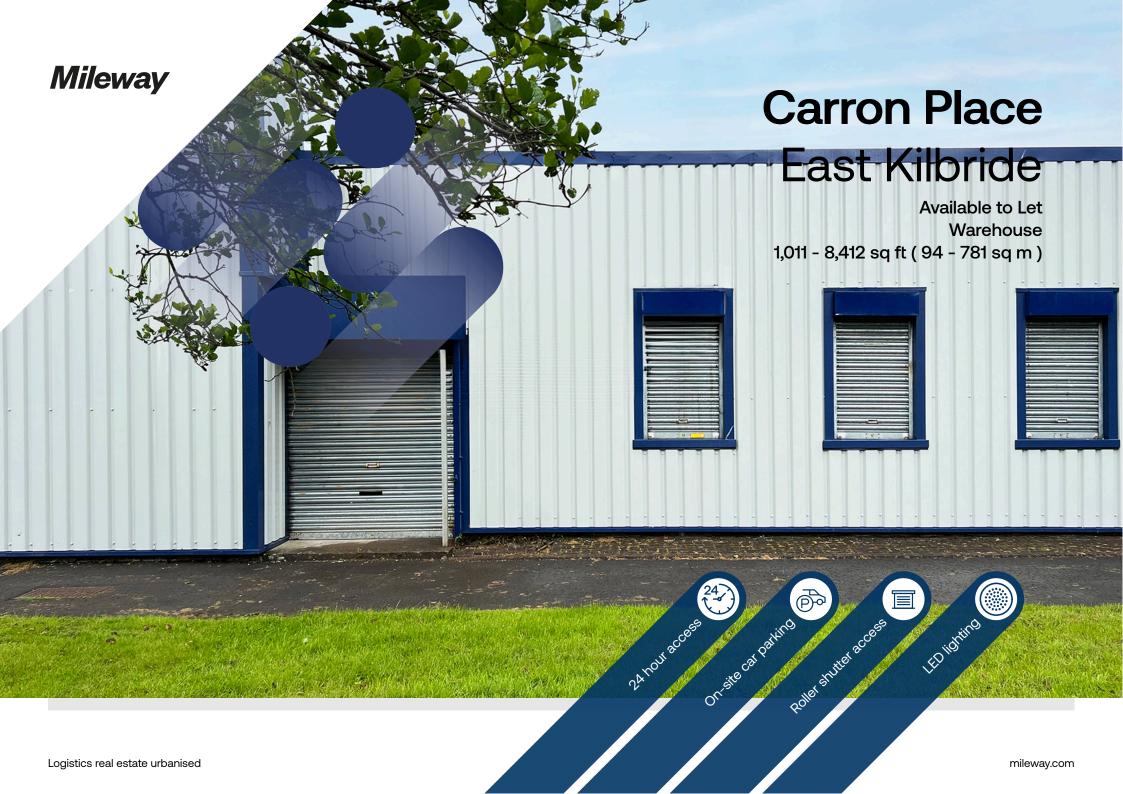

# **Carron Place**

Kelvin Industrial Estate, East Kilbride G75 0YL

## Description

Kelvin Industrial Estate offers more than 40 industrial units to rent, most of which have been refurbished. Many also include office space, and units can be combined for larger floor areas. Warehouses are accessed at the rear through roller shutter doors, with a separate personnel door at the front. The units have access to generous communal yard space. Car parking is also available on site.

#### Location

Carron Place is situated within the popular and prominent Kelvin Industrial Estate in East Kilbride, benefitting from convenient access to both the M8 and M74 motorways. The estate is located approximately 1.5 miles south-east of the town centre and 12 miles south of Glasgow City Centre. Nearby occupiers include CEF, Screwfix, Graham Plumbers Merchant and Electric Centre.