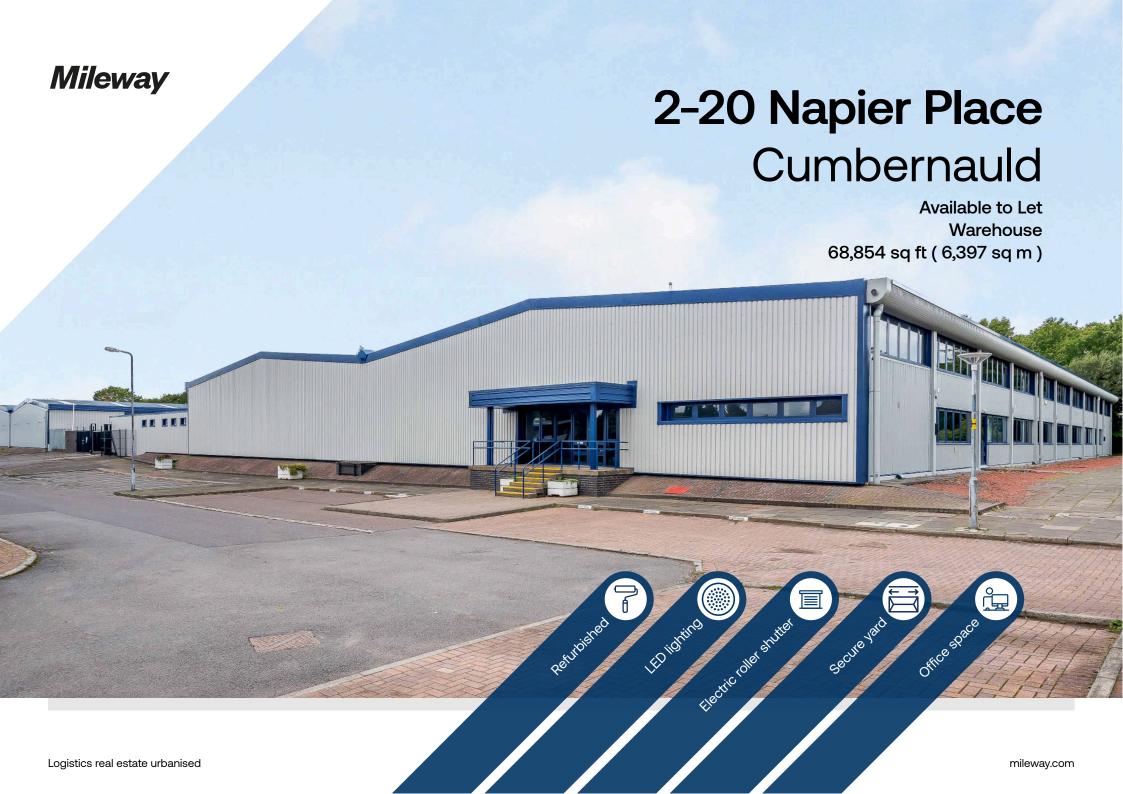

### Description

2-20 Napier Place, Wardpark Industrial Estate, consists of an industrial unit, constructed with a steel portal frame. The refurbished unit offers excellent warehouse accommodation, including LED lighting, electric roller shutter doors and good quality office space. Features secure yard space and parking.