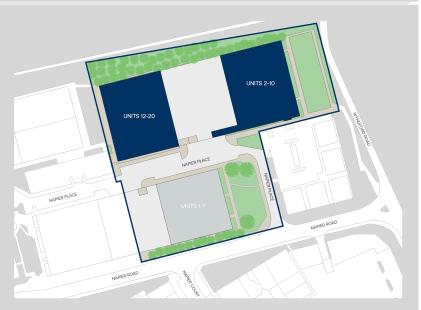

#### Location

Located in an established industrial location within central Scotland, providing excellent transport links across the UK. The estate is adjacent to the M80 providing direct access to Scotland's central motorway triangle (M8 / M9 / M80).

## Accommodation:

| Unit              | Property Type | Size (sq ft) | Size (sq m) | Availability |
|-------------------|---------------|--------------|-------------|--------------|
| 2-20 Napier Place | Warehouse     | 68,854       | 6,397       | Immediately  |
| Total             |               | 68,854       | 6,397       |              |