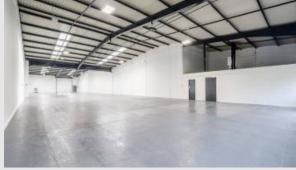

### Description

2-20 Napier Place, Wardpark Industrial Estate, consists of an industrial unit, constructed with a steel portal frame. The refurbished unit offers excellent warehouse accommodation, including LED lighting, electric roller shutter doors and good quality office space. Features secure yard space and parking.