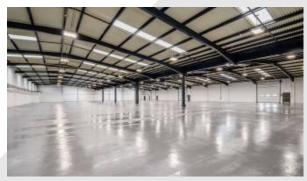

### Description

2-20 Napier Place, Wardpark Industrial Estate, consists of an industrial unit, constructed with a steel portal frame. The refurbished unit offers excellent warehouse accommodation, including LED lighting, electric roller shutter doors and good quality office space. Features secure yard space and parking.