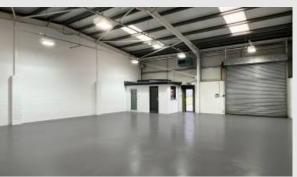

### Description

Modern high quality open plan warehouse space which has recently been refurbished to a high standard. The unit benefits from three-phase electricity, electrically operated vehicular access doors and gas fired blower heaters. Communal parking is available throughout the site and the park boasts a range of high-quality occupiers, including Graham's Plumbing & Heating, Screwfix , CEF, Capital Hair & Beauty, Electric Center, Tool Station, Howdens, City Plumbing and Paint Shed.