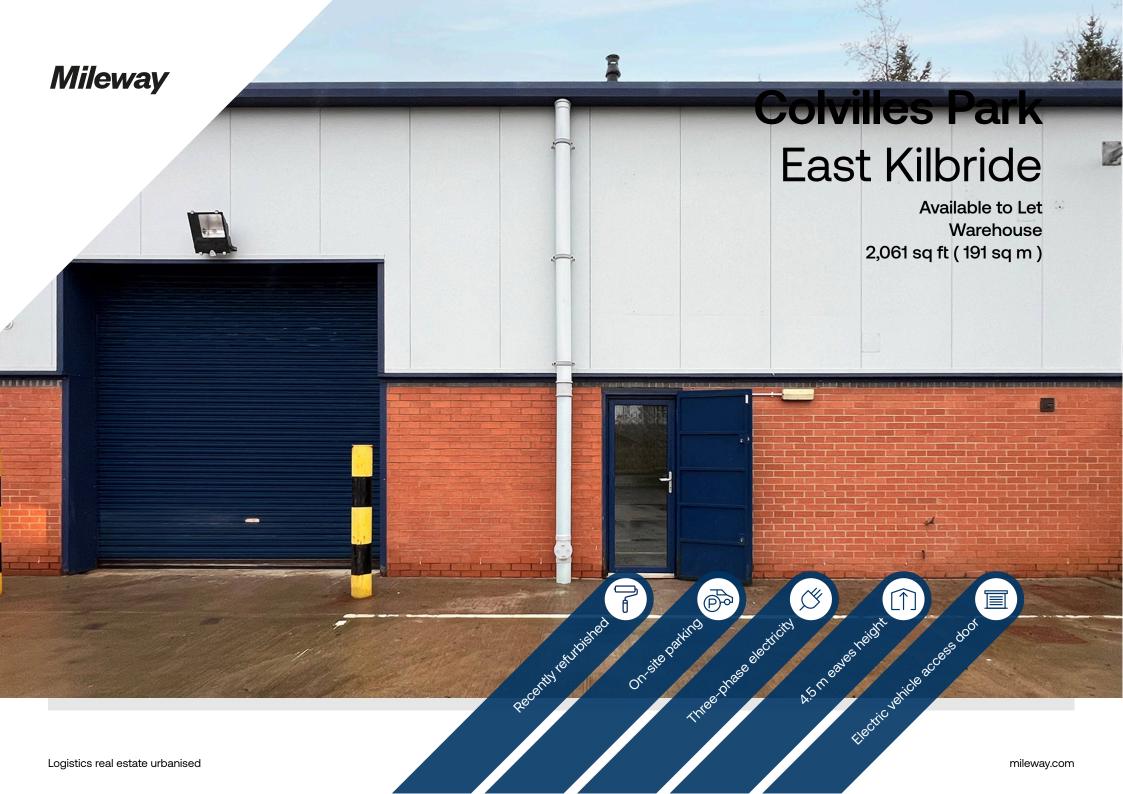

## **Colvilles Park**

### Colvilles Park East Kilbride G75 0GZ

### Description

Modern high quality open plan warehouse space which has recently been refurbished to a high standard. The unit benefits from three-phase electricity, electrically operated vehicular access doors and gas fired blower heaters. Communal parking is available throughout the site and the park boasts a range of high-quality occupiers, including Graham's Plumbing & Heating, Screwfix , CEF, Capital Hair & Beauty, Electric Center, Tool Station, Howdens, City Plumbing and Paint Shed.