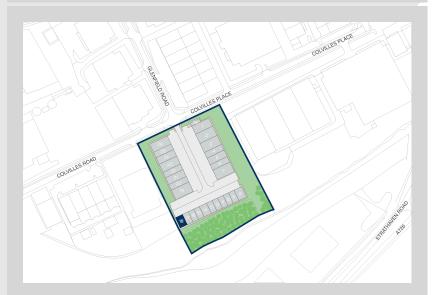

### Location

Located in East Kilbride, Scotland's largest and most successful new town with a population of approximately 75,000 (Scotland Census 2011). Colvilles Park is East Kilbride's main trade hub located approximately 1.5 miles southeast of the town centre and 12 miles south of Glasgow City Centre within the Kelvin Industrial Estate. The town benefits from convenient access to both the M8 and M74 motorways.