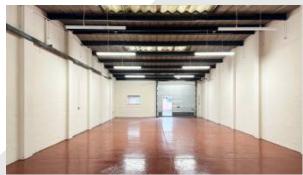

#### Description

A mid-terraced industrial unit constructed of steel portal frame, featuring a vehicle access door equipped with an electric roller shutter door. The unit offers a minimum eaves height of 3.75 metres, overhead roof lights and three-phase electricity. Externally, there is parking available on site.