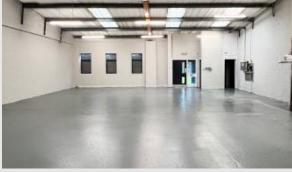

### Description

Westgarth Place offers 16 industrial open plan units accessible via a personnel door to the front and a roller shutter door to the rear. Externally, there is communal car parking to the front elevation and a shared yard to the rear.