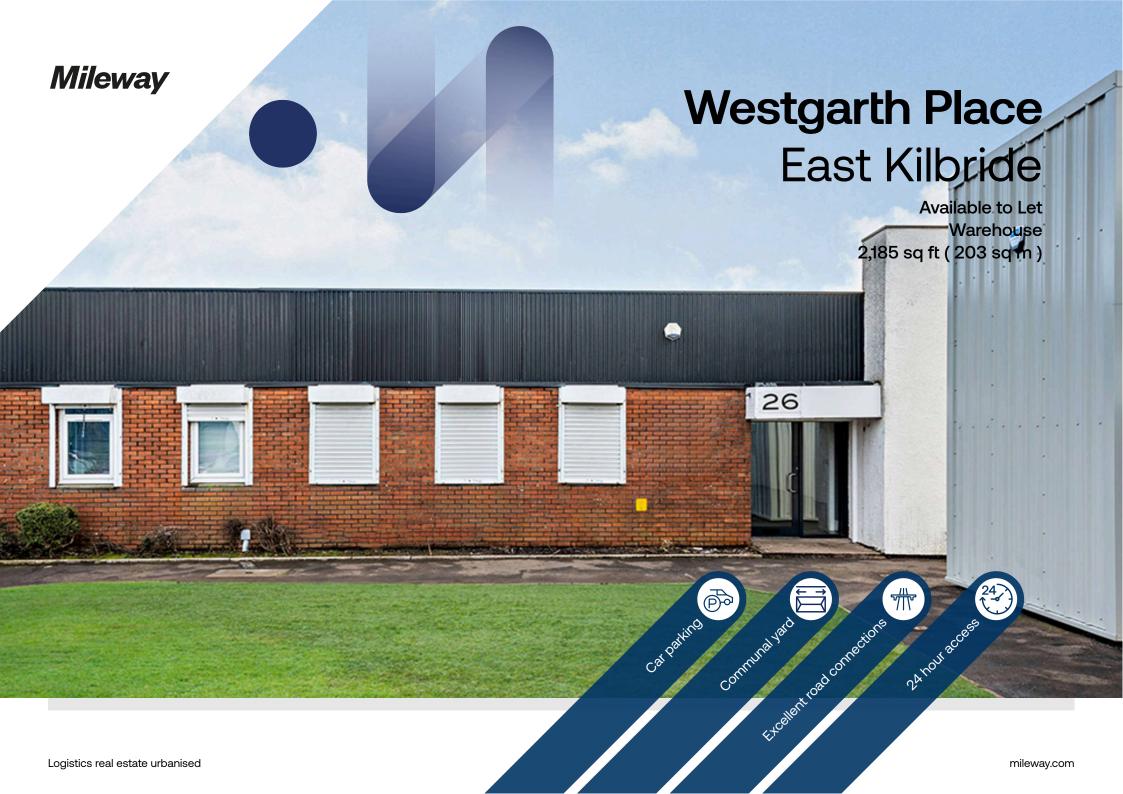

# **Westgarth Place**

College Milton East Kilbride G74 5NT

### Description

Westgarth Place offers 16 industrial open plan units accessible via a personnel door to the front and a roller shutter door to the rear. Externally, there is communal car parking to the front elevation and a shared yard to the rear.