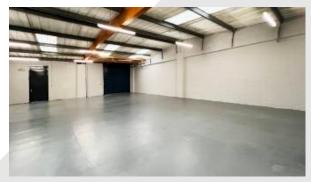

### Description

Westgarth Place offers 16 industrial open plan units accessible via a personnel door to the front and a roller shutter door to the rear. Externally, there is communal car parking to the front elevation and a shared yard to the rear.