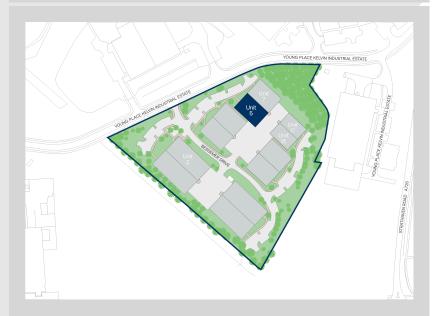

### Location

Bessemer Drive is located within the Kelvin Industrial Estate, set in an attractive landscaped environment. The location offers excellent road links, with access to the M74 motorway available via Junction 5 through the A725 East Kilbride Expressway. Additionally, the A725 connects to the M8 motorway, providing direct access to the national motorway network at the Baillieston Interchange. The A726 Glasgow Southern Orbital Road offers access to the M77, leading to Glasgow and Ayrshire.