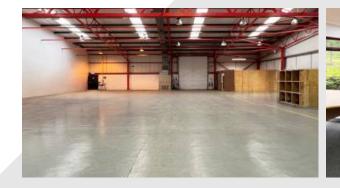

#### Description

This semi-detached industrial unit, constructed with a steel portal frame, features an insulated panel roof with light panels, ensuring excellent levels of natural daylight throughout the workspace. Offices are located at the front of the unit, providing easy access for customers and staff, and there is generous staff/customer parking available. The unit also has a 5-metre eaves height, allowing for ample vertical storage space. There is one vehicle access door at the rear, opening out onto a large communal yard space. Additionally, the unit benefits from convenient motorway access.