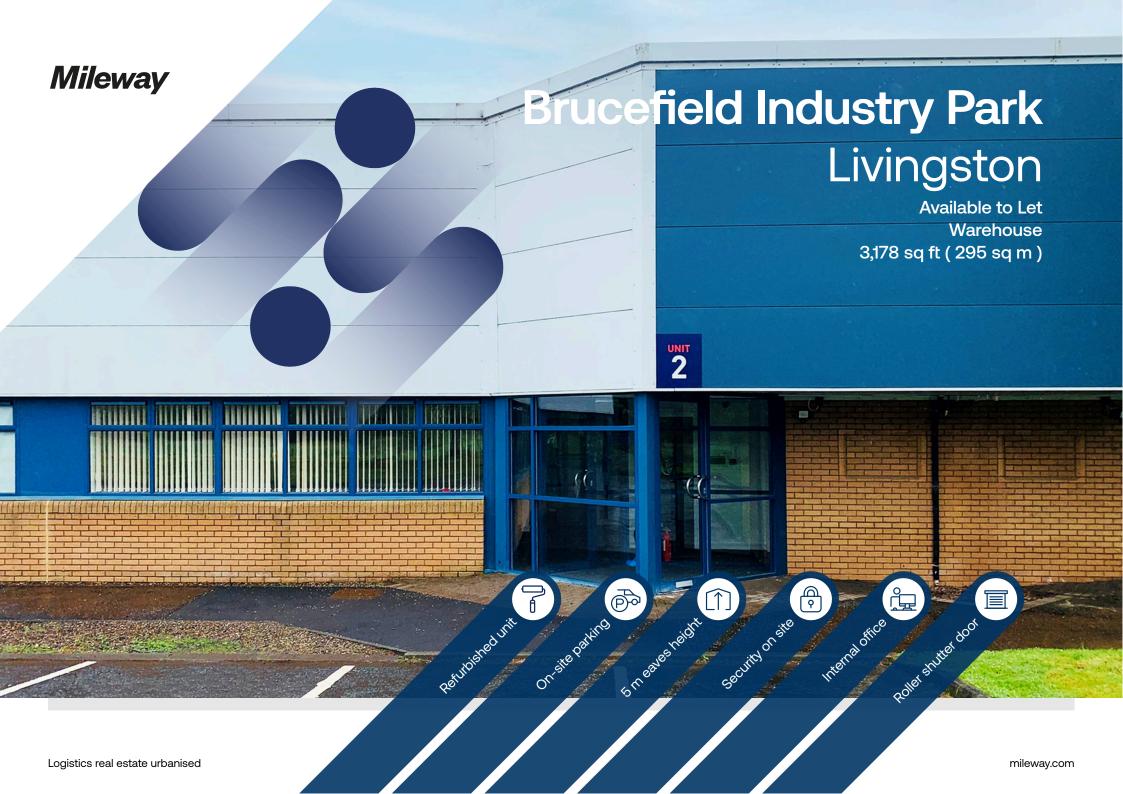

# **Brucefield Industry Park**

#### Livingston EH54 9DH

### Description

Brewster Square consists of three terraces of circa 3k sq ft units, located to the front of the estate, offering pedestrian access to the front, roller door access to the rear and shared yard space. Each unit benefits from 5m clear eaves in the warehouse as well as internal offices and WC's. The estate has onsite security and amenities including a café, full-service bar & restaurant.

## Accommodation:

| Unit                      | Property<br>Type | Size (sq<br>ft) | Size (sq<br>m) | Availability | Rent          |
|---------------------------|------------------|-----------------|----------------|--------------|---------------|
| Unit 2 Brewster<br>Square | Warehouse        | 3,178           | 295            | Immediately  | £2,210<br>PCM |
| Total                     |                  | 3,178           | 295            |              |               |