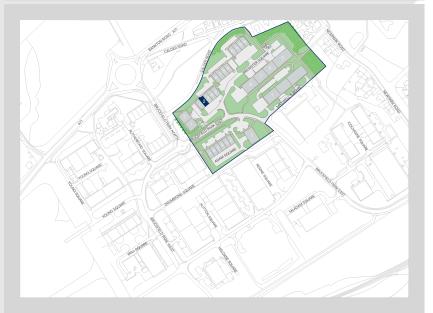

### Description

Brewster Square consists of three terraces of circa 3k sq ft units, located to the front of the estate, offering pedestrian access to the front, roller door access to the rear and shared yard space. Each unit benefits from 5m clear eaves in the warehouse as well as internal offices and WC's. The estate has onsite security and amenities including a café, full-service bar & restaurant.

#### Location

Located in Livingston near the M8 motorway, the estate is a prime last mile logistics location with great access to the Central Belt and the cities of Edinburgh and Glasgow. Large occupiers on the estate include Move Fresh, Snag Group, Romold, and Flexiform.