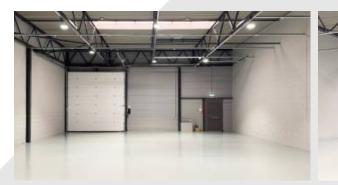

### Description

Brewster Square consists of three terraces of circa 3k sq ft units, located to the front of the estate, offering pedestrian access to the front, roller door access to the rear and shared yard space. Each unit benefits from 5m clear eaves in the warehouse as well as internal offices and WC's. The estate has onsite security and amenities including a café, full-service bar & restaurant.

## Accommodation:

| Unit                      | Property<br>Type | Size (sq<br>ft) | Size (sq<br>m) | Availability | Rent          |
|---------------------------|------------------|-----------------|----------------|--------------|---------------|
| Unit 2 Brewster<br>Square | Warehouse        | 3,178           | 295            | Immediately  | £2,210<br>PCM |
| Total                     |                  | 3,178           | 295            |              |               |