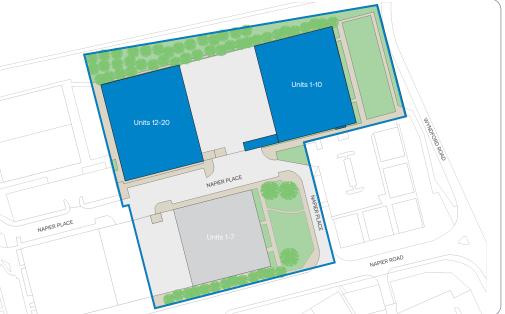

## Accommodation (Floor areas based on gross internal area are as follows)

| Unit              | sq ft  | sq m  | Area      | Availability |
|-------------------|--------|-------|-----------|--------------|
| 2-20 Napier Place | 68,854 | 6,397 | Warehouse | Immediately  |