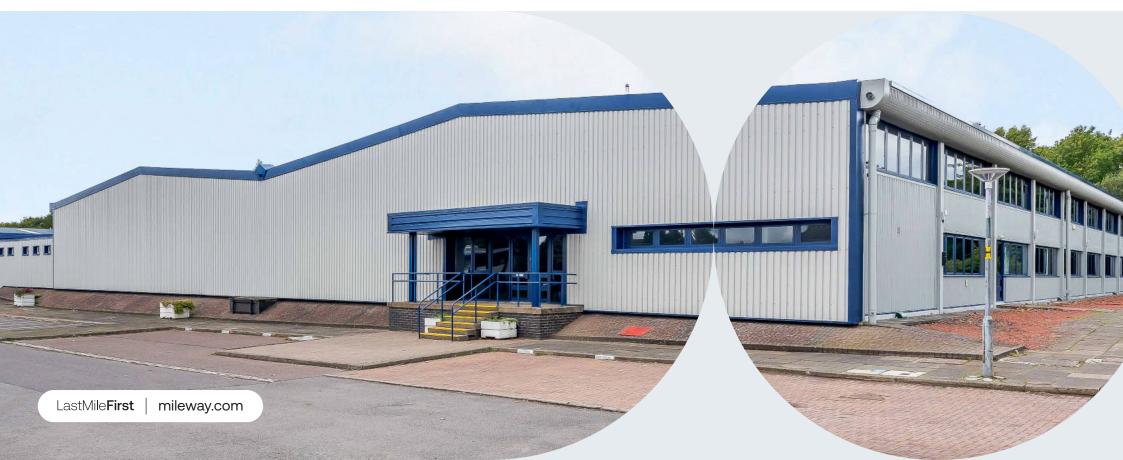

# Wardpark Industrial Estate

2-20 Napier Place, Cumbernauld, G68 0EF Available To Let | Warehouse | 68,854 sq ft (6,397 sq m)

### Description

2-20 Napier Place of Wardpark Industrial Estate, consists of two parallel industrial warehouses of steel portal frame construction, separated by a generous secure yard and parking. The refurbished units offers exceptional warehouse amenities including LED lighting, electric roller shutter doors, and well-appointed office areas.