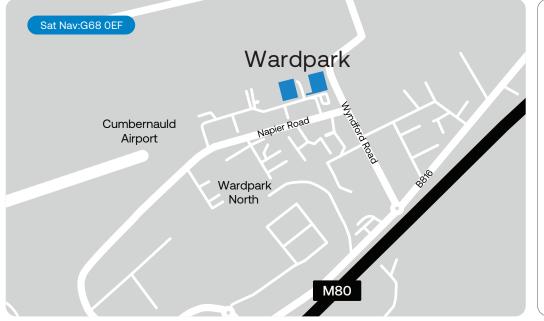

#### Location

Located in an established industrial location within central Scotland, providing excellent transport links across the UK. The estate is adjacent to the M80 providing direct access to Scotland's central motorway triangle (M8 / M9 / M80).