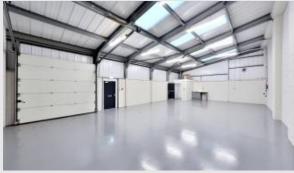

## **Description**

This modern development of industrial and workshop units is arranged over 5 terraces with ample yard and car parking facilities.

Each of the newly refurbished units has access via commercial doors, as well as a separate personnel door. Internally, the units offer an open-plan workshop with a kitchenette and WC facilities.

The construction of the unit consists of a steel portal frame with profiled metal sheeting to the upper elevation under pitched roofs. The lower external walls are of brickwork construction with concrete block construction internally.