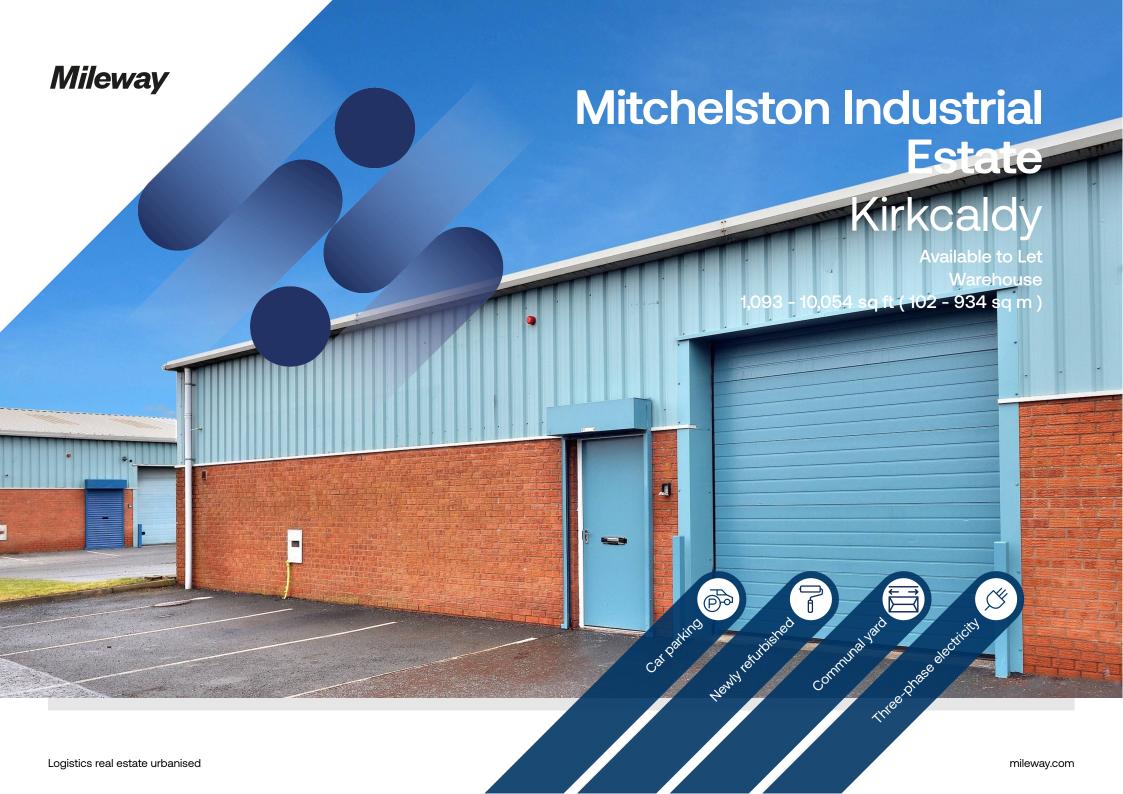

## Mitchelston Industrial Estate

### Midfield Court, Kirkcaldy KY1 3NH

## **Description**

This modern development of industrial and workshop units is arranged over 5 terraces with ample yard and car parking facilities.

Each of the newly refurbished units has access via commercial doors, as well as a separate personnel door. Internally, the units offer an open-plan workshop with a kitchenette and WC facilities.