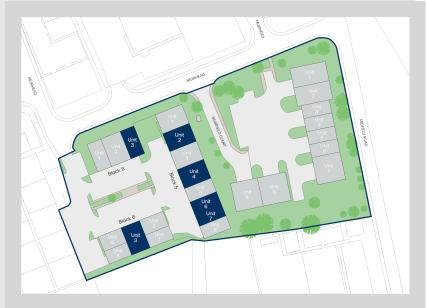

# Accommodation:

| Unit           | Property Type | Size (sq ft) | Size (sq m) | Availability | Rent       |
|----------------|---------------|--------------|-------------|--------------|------------|
| Block 5 Unit 2 | Warehouse     | 1,093        | 102         | Immediately  | £595 PCM   |
| Block 5 Unit 4 | Warehouse     | 2,203        | 205         | Immediately  | £1,195 PCM |
| Block 5 Unit 6 | Warehouse     | 1,608        | 149         | Immediately  | £875 PCM   |
| Block 5 Unit 7 | Warehouse     | 1,361        | 126         | Under offer  | £740 PCM   |
| Block 6 Unit 3 | Warehouse     | 2,181        | 203         | Immediately  | £1,185 PCM |
| Block 8 Unit 3 | Warehouse     | 1,608        | 149         | Immediately  | £875 PCM   |
| Total          |               | 10,054       | 934         |              |            |