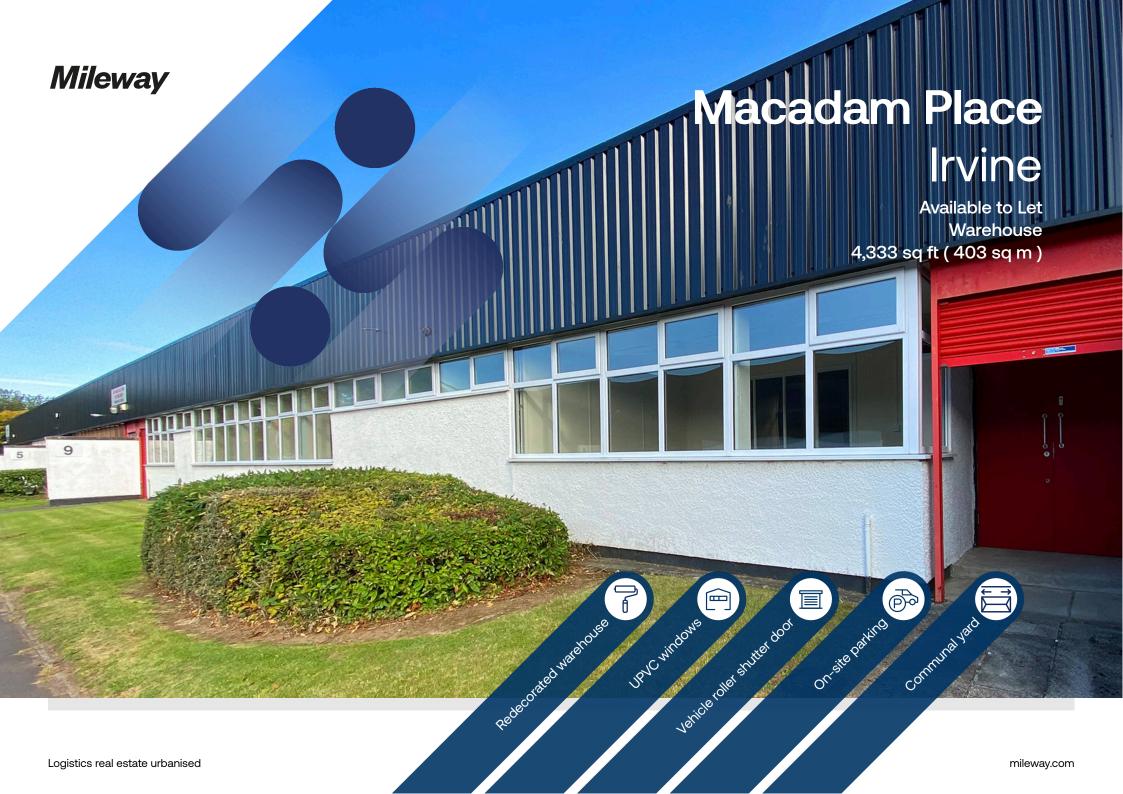

# **Macadam Place**

#### South Newmoor Ind Est Irvine KA11 4HP

#### Description

Macadam Place is formed within an industrial terrace, of single skin blockwork construction with rendered façades and external cladding fitted to the upper sections and concrete floors. Internally, the premises provides bright, open warehouse accommodation with ancillary office, kitchenette and toilet facilities. It benefits from a three phase power supply and communal yards are located to the rear, whilst shared parking is situated within the middle of the