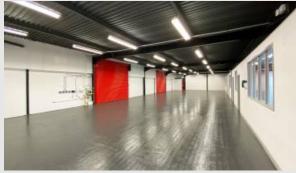

#### Description

Macadam Place is formed within an industrial terrace, of single skin blockwork construction with rendered façades and external cladding fitted to the upper sections and concrete floors. Internally, the premises provides bright, open warehouse accommodation with ancillary office, kitchenette and toilet facilities. It benefits from a three phase power supply and communal yards are located to the rear, whilst shared parking is situated within the middle of the