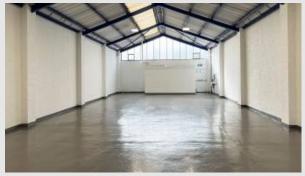

#### Description

The unit has recently undergone over-cladding, resulting in an appealing modern finish, whilst its roof is covered with profile sheeting that includes translucent panels, allowing for excellent levels of natural daylight. Additionally, the unit features sectional overhead vehicle and personnel access doors at the front. There is also a generous parking accommodation.