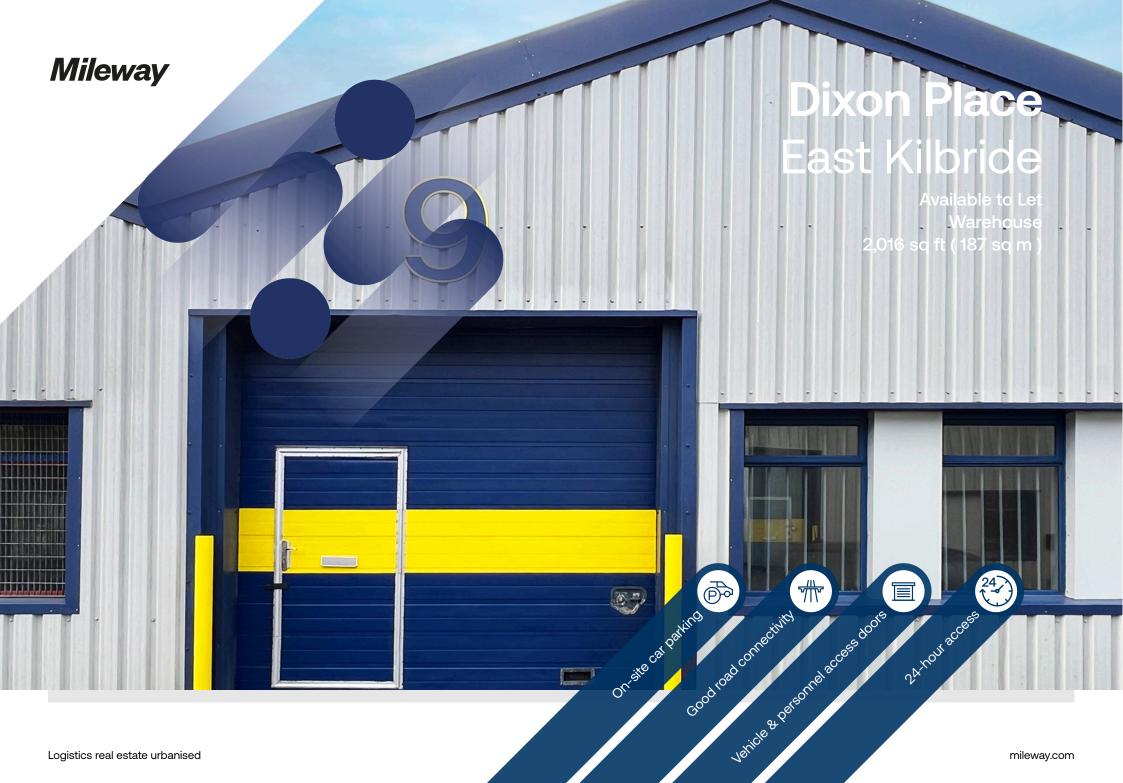

# **Dixon Place**

#### Dixon Place East Kilbride G74 5JF

#### Description

The unit has recently undergone over-cladding, resulting in an appealing modern finish, whilst its roof is covered with profile sheeting that includes translucent panels, allowing for excellent levels of natural daylight. Additionally, the unit features sectional overhead vehicle and personnel access doors at the front. There is also a generous parking accommodation.