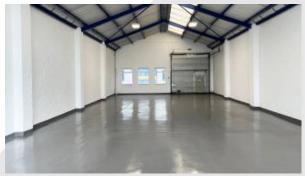

#### Description

The unit has recently undergone over-cladding, resulting in an appealing modern finish, whilst its roof is covered with profile sheeting that includes translucent panels, allowing for excellent levels of natural daylight. Additionally, the unit features sectional overhead vehicle and personnel access doors at the front. There is also a generous parking accommodation.