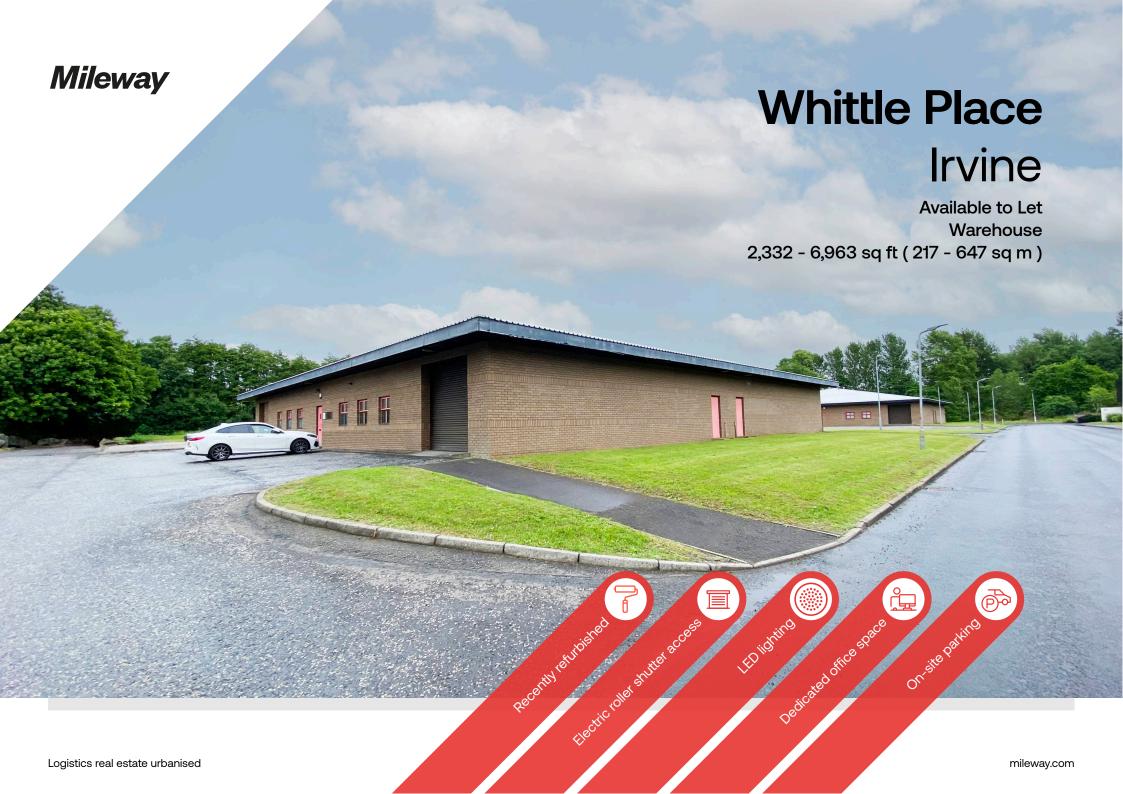

# Whittle Place

## Description

The property comprises two industrial units, ranging from 2,322 – 4,631 sq ft. Each unit is accessed via its own personnel and roller shutter door. Internally, accommodation provides a bright open plan space with solid concrete flooring/blockwork walls. Each premises benefits from dedicated office and WC facilities.

#### Location

Whittle Place is situated within the well-established South Newmoor Industrial Estate in Irvine, approximately 1.5 miles east of the town centre.

The estate connects with the A71 to the south, providing a link to Glasgow City Centre, approximately 25 miles north-east. The prominent Ayrshire towns of Kilmarnock and Ayr are easily accessible.

# Accommodation:

| Unit    | Property Type | Size (sq ft) | Size (sq m) | Availability |
|---------|---------------|--------------|-------------|--------------|
| Unit 17 | Warehouse     | 2,332        | 217         | Under offer  |
| Unit 19 | Warehouse     | 4,631        | 430         | Immediately  |
| Total   |               | 6,963        | 647         |              |