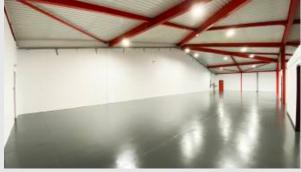

## Description

The property comprises two industrial units, ranging from 2,322 – 4,631 sq ft. Each unit is accessed via its own personnel and roller shutter door. Internally, accommodation provides a bright open plan space with solid concrete flooring/blockwork walls. Each premises benefits from dedicated office and WC facilities.