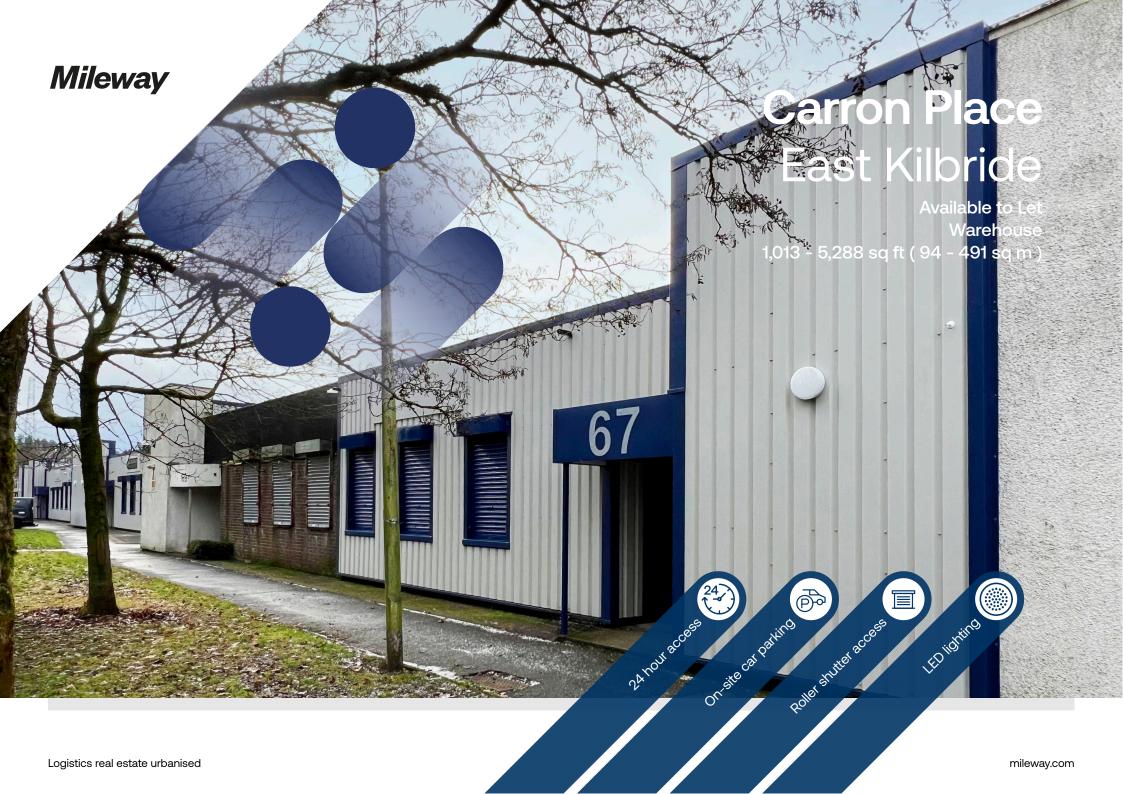

# **Carron Place**

1-99 Carron Place East Kilbride G75 0YL

### Description

Kelvin Industrial Estate offers more than 40 industrial units to rent, most of which have been refurbished. Many also include office space, and units can be combined for larger floor areas. Warehouses are accessed at the rear through roller shutter doors, with a separate personnel door at the front. The units have access to generous communal yard space. Car parking is also available on site.

#### Location

Carron Place is situated within the popular and prominent Kelvin Industrial Estate in East Kilbride, benefitting from convenient access to both the M8 and M74 motorways. The estate is located approximately 1.5 miles south-east of the town centre and 12 miles south of Glasgow City Centre. Nearby occupiers include CEF, Screwfix, Graham Plumbers Merchant and Electric Centre.