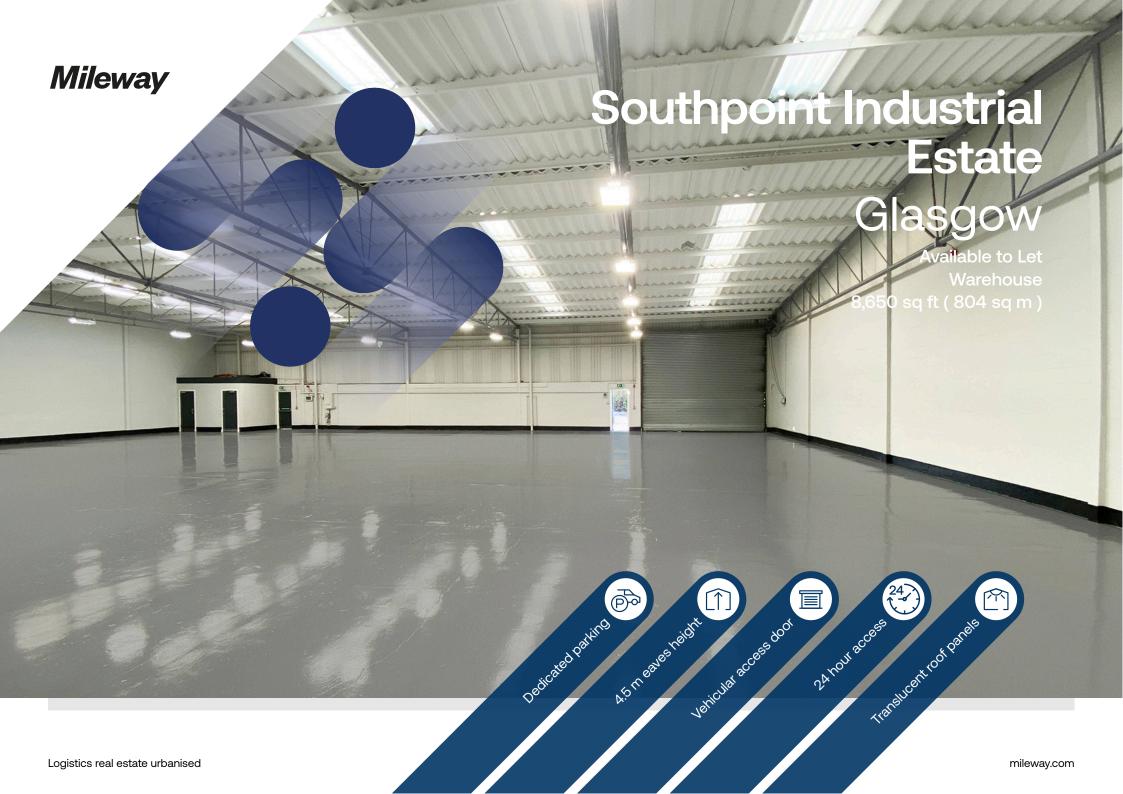

#### Description

The property comprises a single storey industrial unit benefitting from fluorescent lighting together with translucent panels providing natural daylight. The unit offers clear eaves of 4.5 m and a roller shutter door which allows vehicular access.