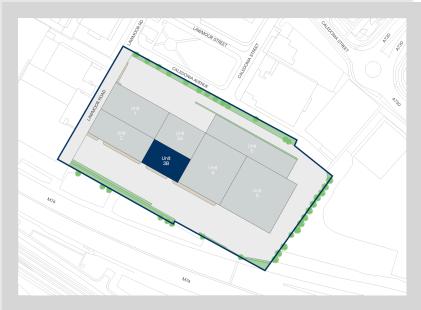

#### Location

The property is located within Dixon Blazes Industrial Estate, which is situated to the south of the River Clyde in the Polmadie area of Glasgow. It is accessed from the A730 Caledonia Road via either Lawmoor Street or Caledonia Street and is within easy reach of Polmadie Road and Junction 1A of the M74 motorway. The A77 Pollokshaws Road leading to the Kingston Bridge, M8 and M77 motorways, is also nearby. Southpoint lies on the corner of Lawmoor Avenue and Lawmoor Road and Unit 3B overlooks the M74 motorway.