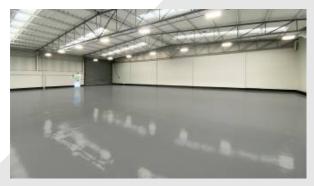

#### Description

The property comprises a single storey industrial unit benefitting from fluorescent lighting together with translucent panels providing natural daylight. The unit offers clear eaves of 4.5 m and a roller shutter door which allows vehicular access.