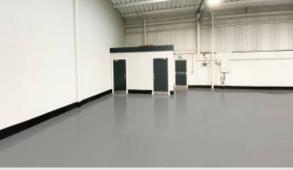

#### Description

The property comprises a single storey industrial unit benefitting from fluorescent lighting together with translucent panels providing natural daylight. The unit offers clear eaves of 4.5 m and a roller shutter door which allows vehicular access.