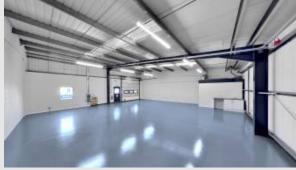

### Description

These single-storey light industrial units are arranged across five terraces, with frontage to the A92 trunk road. The units are of steel portal frame construction with profile metal clad walls. The pitched roofs are clad with corrugated metal sheeting which incorporates roof lights. Each unit has an office area and a roller shutter door to the front. There is also a parking area outside.