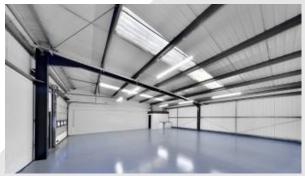

### Description

These single-storey light industrial units are arranged across five terraces, with frontage to the A92 trunk road. The units are of steel portal frame construction with profile metal clad walls. The pitched roofs are clad with corrugated metal sheeting which incorporates roof lights. Each unit has an office area and a roller shutter door to the front. There is also a parking area outside.