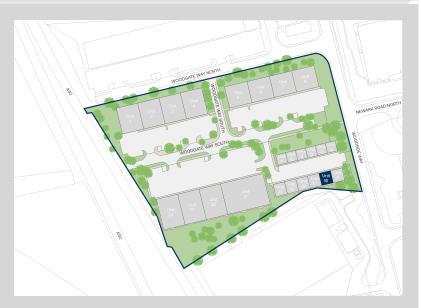

### Description

These single-storey light industrial units are arranged across five terraces, with frontage to the A92 trunk road. The units are of steel portal frame construction with profile metal clad walls. The pitched roofs are clad with corrugated metal sheeting which incorporates roof lights. Each unit has an office area and a roller shutter door to the front. There is also a parking area outside.

#### Location

Woodgate Way South is located within the well established Eastfield Industrial Estate which is located next to the Bankhead roundabout. The estate is home to a number of nationwide trade counter occupiers including Cromwell, Howdens, MGM Timber, Paint Shed and Screwfix.