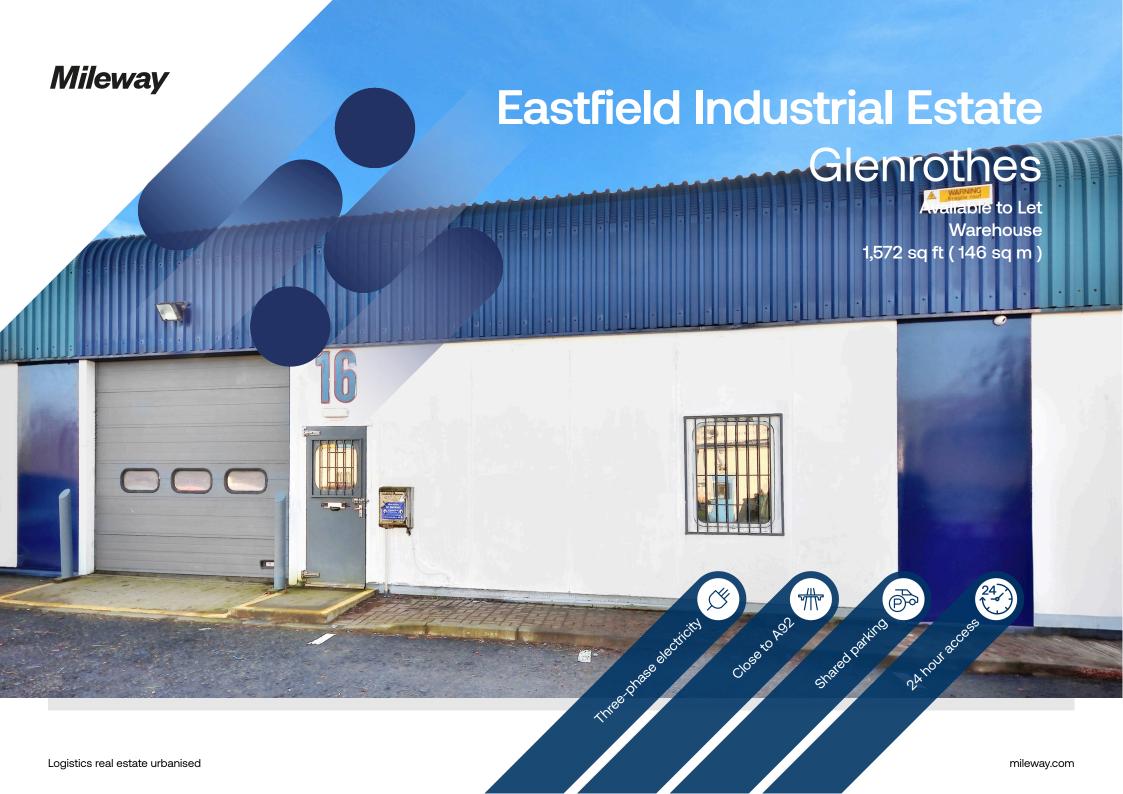

# **Eastfield Industrial Estate**

Woodgage Way South Glenrothes KY7 4PF

### Description

These single-storey light industrial units are arranged across five terraces, with frontage to the A92 trunk road. The units are of steel portal frame construction with profile metal clad walls. The pitched roofs are clad with corrugated metal sheeting which incorporates roof lights. Each unit has an office area and a roller shutter door to the front. There is also a parking area outside.

## Accommodation:

| Unit    | Property Type | Size (sq ft) | Size (sq m) | Availability | Rent       |
|---------|---------------|--------------|-------------|--------------|------------|
| Unit 16 | Warehouse     | 1,572        | 146         | Immediately  | £1,180 PCM |
| Total   |               | 1,572        | 146         |              |            |