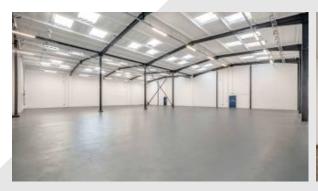

### Description

These two refurbished warehouses can be let separately or combined for larger space requirements. The units are of steel portal frame construction with 5.5 m eaves and three level access roller shutter doors. Each unit has its own office, kitchenette and WC facilities to the front. Outside, there is a secure yard with palisade fencing.