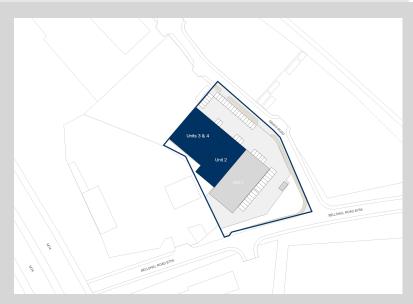

## Accommodation:

| Unit       | Property Type | Size (sq ft) | Size (sq m) | Availability |
|------------|---------------|--------------|-------------|--------------|
| Unit 2     | Warehouse     | 8,694        | 808         | Under offer  |
| Unit 3 & 4 | Warehouse     | 11,282       | 1,048       | Under offer  |
| Total      |               | 19,976       | 1,856       |              |