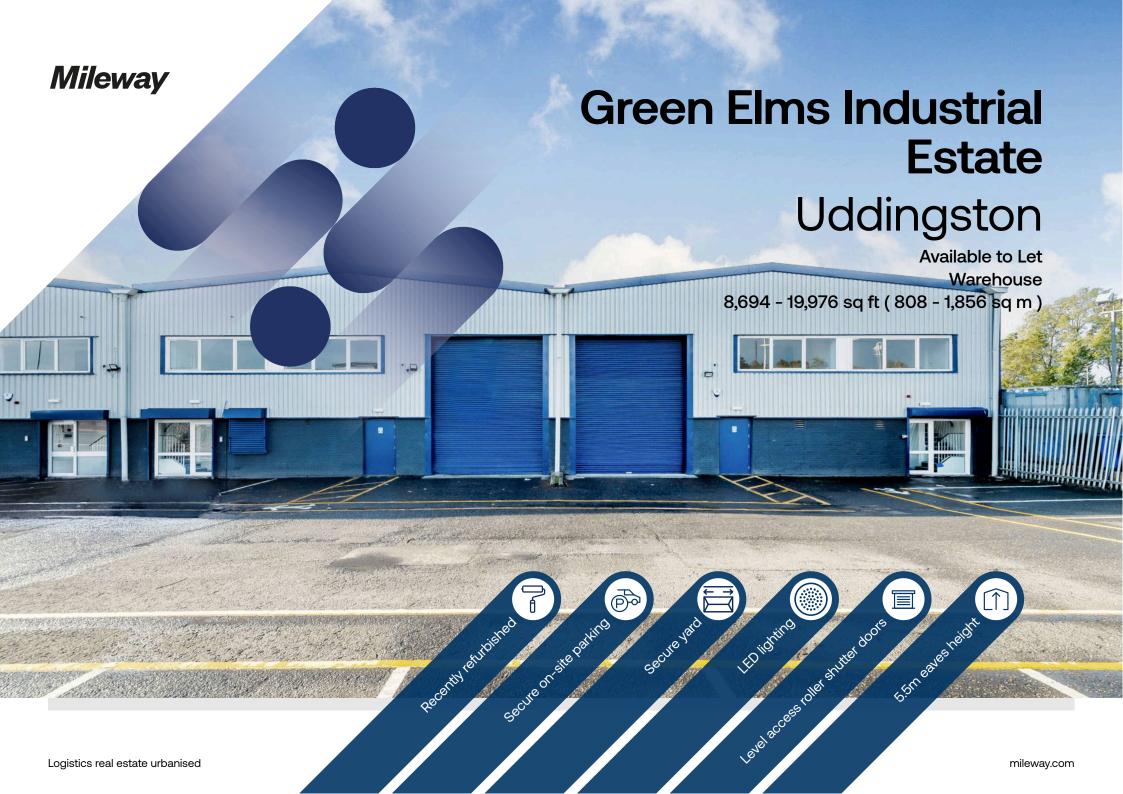

# **Green Elms Trading Estate**

#### 1-4 Grays Road, Uddingston G71 6ET

### Description

These two refurbished warehouses can be let separately or combined for larger space requirements. The units are of steel portal frame construction with 5.5 m eaves and three level access roller shutter doors. Each unit has its own office, kitchenette and WC facilities to the front. Outside, there is a secure yard with palisade fencing.