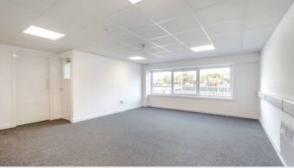

### Description

These two refurbished warehouses can be let separately or combined for larger space requirements. The units are of steel portal frame construction with 5.5 m eaves and three level access roller shutter doors. Each unit has its own office, kitchenette and WC facilities to the front. Outside, there is a secure yard with palisade fencing.