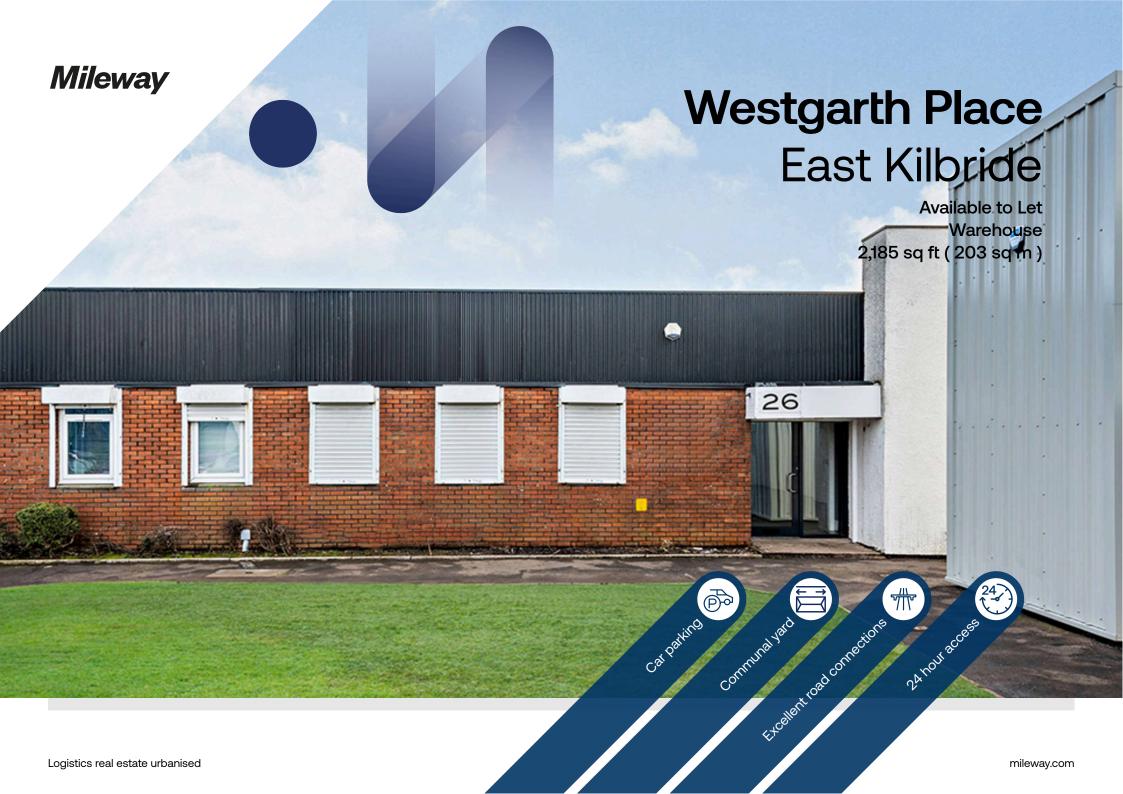

# **Westgarth Place**

### Description

Westgarth Place offers 16 industrial open plan units accessible via a personnel door to the front and a roller shutter door to the rear. Externally, there is communal car parking to the front elevation and a shared yard to the rear.

## Accommodation:

| Unit    | Property Type | Size (sq ft) | Size (sq m) | Availability | Rent       |
|---------|---------------|--------------|-------------|--------------|------------|
| Unit 26 | Warehouse     | 2,185        | 203         | Immediately  | £1,335 PCM |
| Unit 46 | Warehouse     | 2,163        | 201         | Under offer  | £1,335 PCM |
| Total   |               | 4,348        | 404         |              |            |