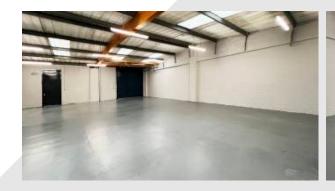

### Description

Westgarth Place offers 16 industrial open plan units accessible via a personnel door to the front and a roller shutter door to the rear. Externally, there is communal car parking to the front elevation and a shared yard to the rear.