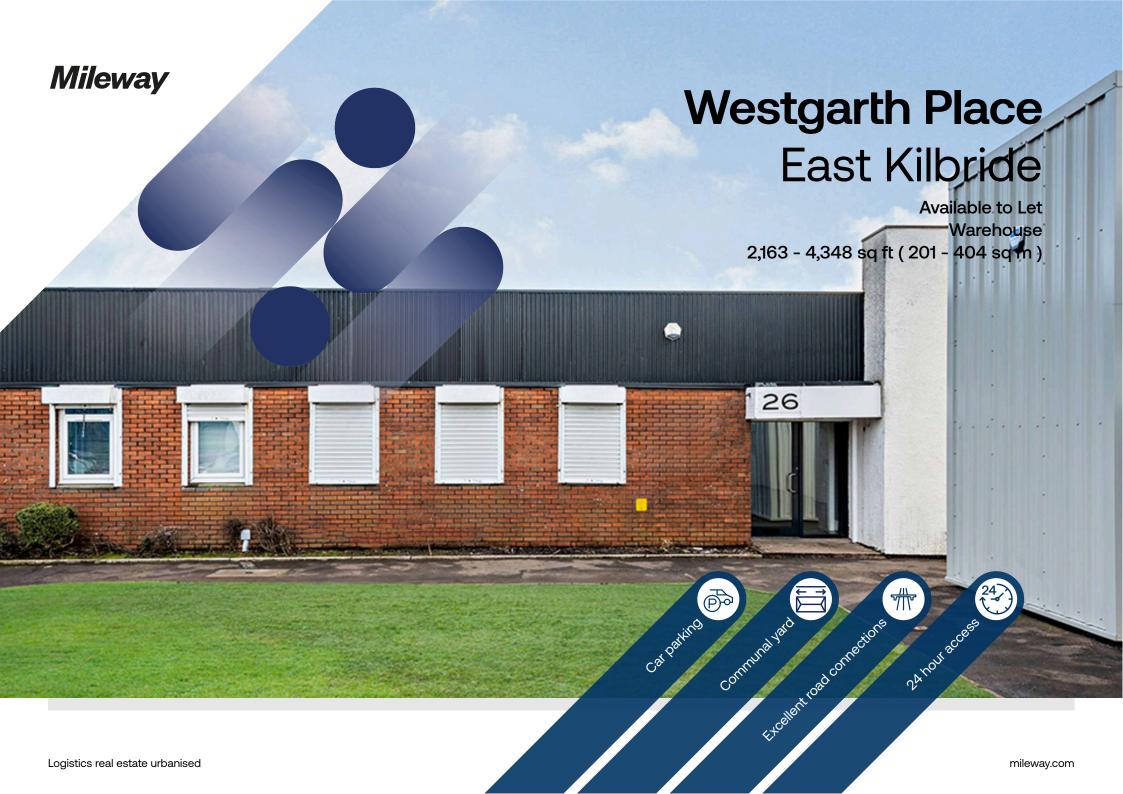

## **Westgarth Place**

#### Description

Westgarth Place offers 16 industrial open plan units accessible via a personnel door to the front and a roller shutter door to the rear. Externally, there is communal car parking to the front elevation and a shared yard to the rear.

### Accommodation:

| Unit    | Property Type | Size (sq ft) | Size (sq m) | Availability | Rent       |
|---------|---------------|--------------|-------------|--------------|------------|
| Unit 26 | Warehouse     | 2,185        | 203         | Under offer  | £1,335 PCM |
| Unit 46 | Warehouse     | 2,163        | 201         | Immediately  | £1,335 PCM |
| Total   |               | 4,348        | 404         |              |            |