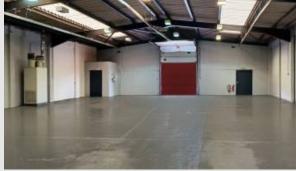

# Description

The estate comprises a number of terraced industrial units. Having recently been redecorated, Unit 17 is a spacious, modern warehouse with ground floor offices. The warehouse area is accessed by roller shutter doors with separate/shared pedestrian access to the front. Ample car parking available on site.