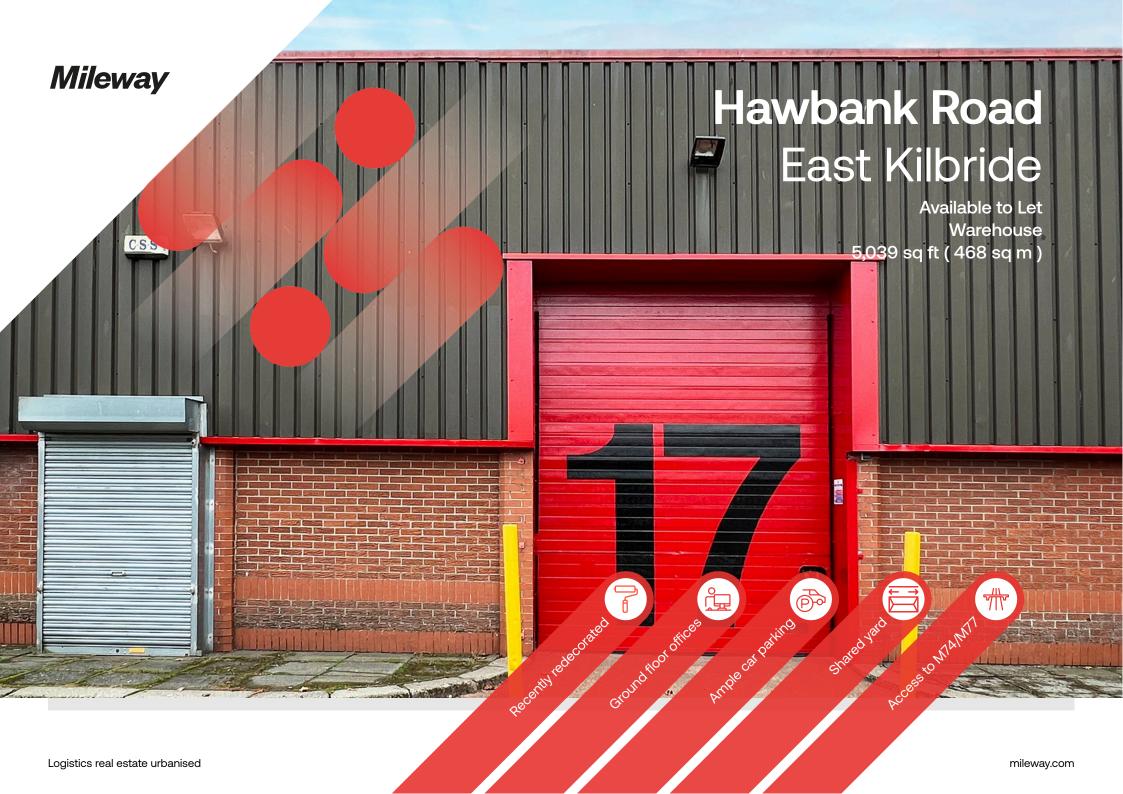

# Hawbank Road (Odd)

College Milton East Kilbride G74 5EG

# Description

The estate comprises a number of terraced industrial units. Having recently been redecorated, Unit 17 is a spacious, modern warehouse with ground floor offices. The warehouse area is accessed by roller shutter doors with separate/shared pedestrian access to the front. Ample car parking available on site.