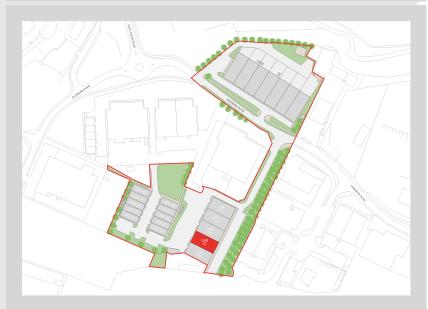

### Location

Hawbank Road is located within the popular College Milton Industrial Estate benefitting from convenient access to both the M8 and M74 motorways. Hawbank Road is around 1.5 miles west of East Kilbride town centre and just 8 miles south of Glasgow. Occupiers within close proximity include Coca Cola, Jewson and Scotbeef.