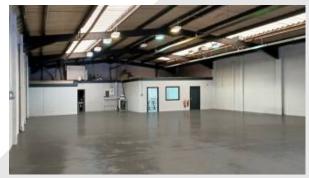

# Description

The estate comprises a number of terraced industrial units. Having recently been redecorated, Unit 17 is a spacious, modern warehouse with ground floor offices. The warehouse area is accessed by roller shutter doors with separate/shared pedestrian access to the front. Ample car parking available on site.