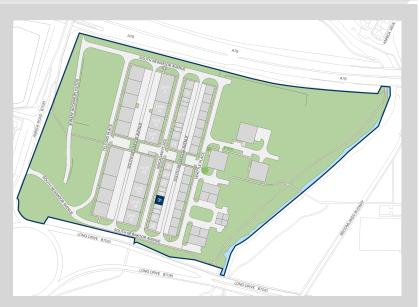

#### Location

Macadam Place is situated within the well-established South Newmoor Industrial Estate in Irvine, approximately 1.5 miles east of the town centre.

The estate connects with the A71 to the south, providing a link to Glasgow City Centre, approximately 25 miles north-east. The prominent Ayrshire towns of Kilmarnock and Ayr are easily accessible.