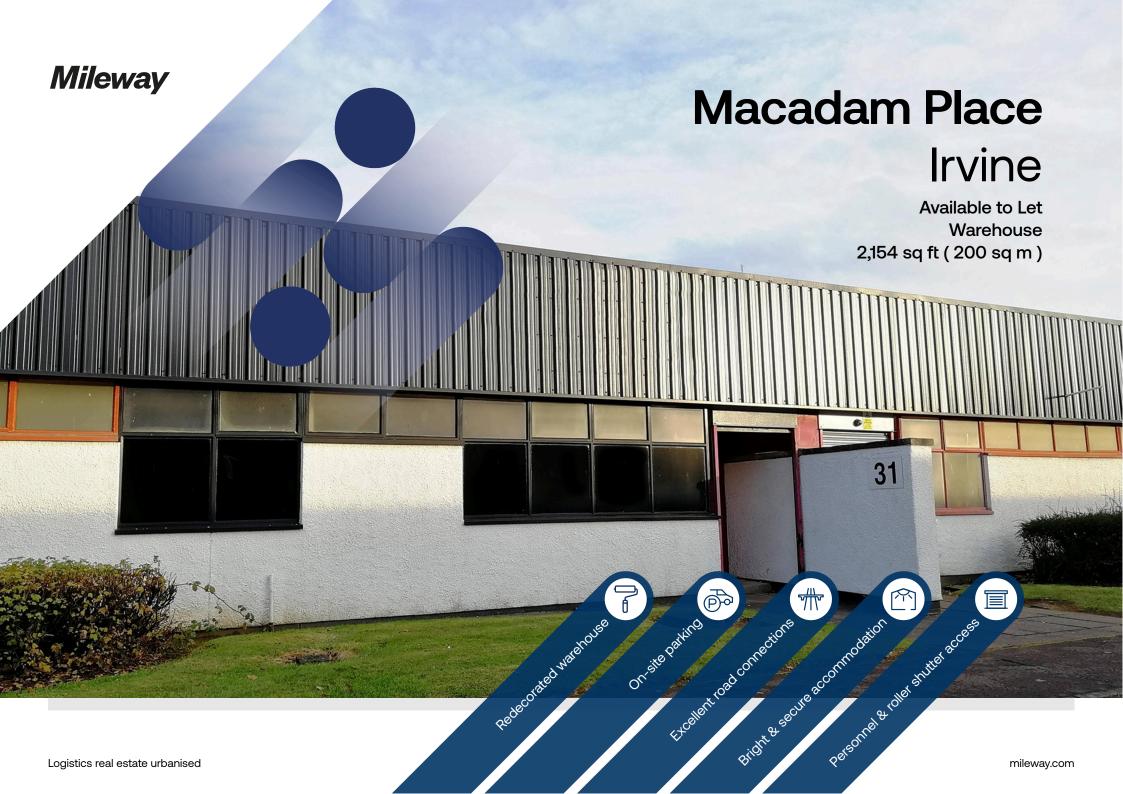

# **Macadam Place**

#### South Newmoor Ind Est Irvine KA11 4HP

## Description

Macadam Place is formed within an industrial terrace, of single skin blockwork construction with rendered facades and external cladding fitted to the upper sections and concrete floors. Internally, the premises provides bright, open warehouse accommodation with ancillary office, storage and WC facilities. Externally, communal yards are located to the rear, whilst shared parking is situated within the middle of the estate.