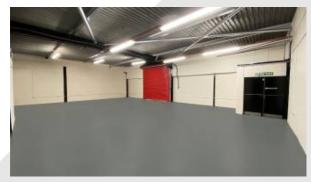

## Description

Macadam Place is formed within an industrial terrace, of single skin blockwork construction with rendered facades and external cladding fitted to the upper sections and concrete floors. Internally, the premises provides bright, open warehouse accommodation with ancillary office, storage and WC facilities. Externally, communal yards are located to the rear, whilst shared parking is situated within the middle of the estate.