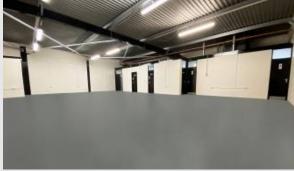

## Description

Macadam Place is formed within an industrial terrace, of single skin blockwork construction with rendered facades and external cladding fitted to the upper sections and concrete floors. Internally, the premises provides bright, open warehouse accommodation with ancillary office, storage and WC facilities. Externally, communal yards are located to the rear, whilst shared parking is situated within the middle of the estate.