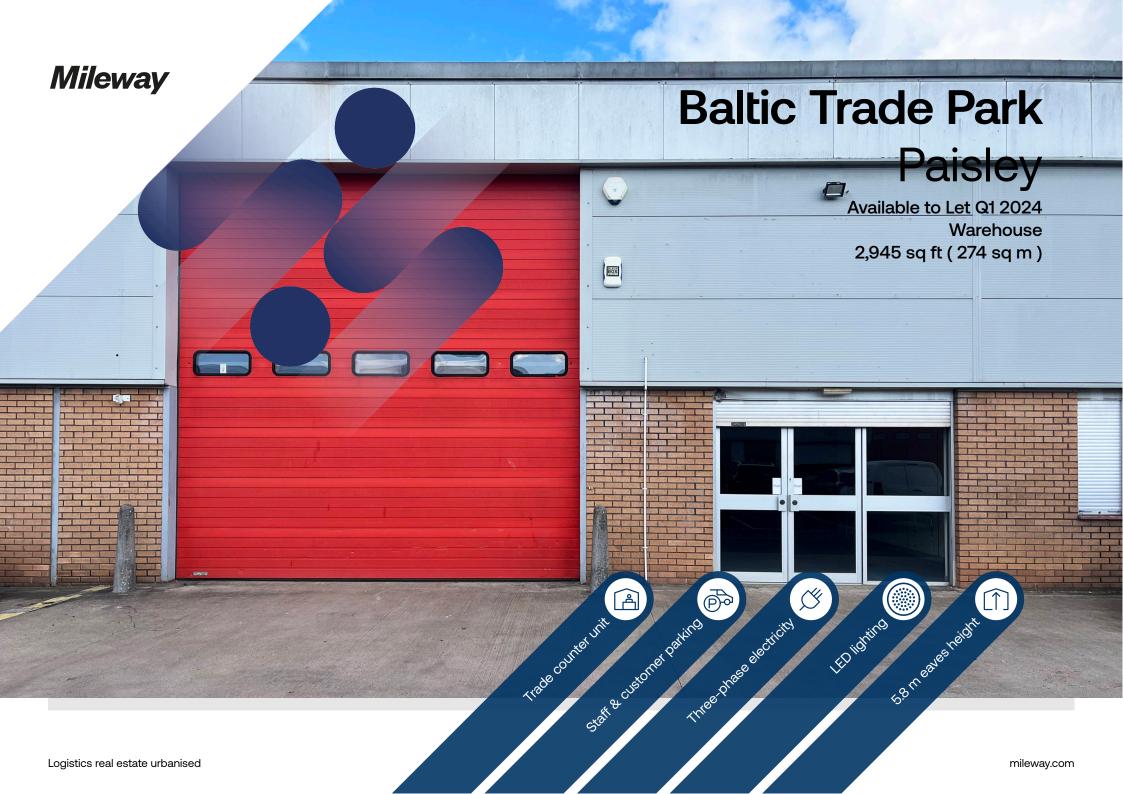

## **Baltic Trade Park**

#### Murray Street Paisley PA3 1QN

### Description

Baltic Trade Park is Paisley's main hub providing modern accommodation arranged between three terraces. The units benefit from 5.8 m eaves and dedicated trade/personnel entrances with adjacent vehicular/loading access. Parking is provided within the centre of the estate and to the front of each unit. Internally, the units provide refurbished open-plan accommodation with trade counter/office to the front, tea area and ambulant WC.

## Accommodation:

| Unit   | Property Type | Size (sq ft) | Size (sq m) | Availability | Rent       |
|--------|---------------|--------------|-------------|--------------|------------|
| Unit 9 | Warehouse     | 2,945        | 274         | Immediately  | £2,440 PCM |
| Total  |               | 2,945        | 274         |              |            |