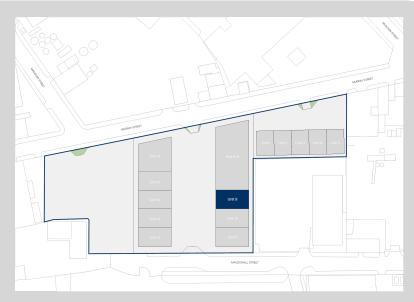

### Description

Baltic Trade Park is Paisley's main hub providing modern accommodation arranged between three terraces. The units benefit from 5.8 m eaves and dedicated trade/personnel entrances with adjacent vehicular/loading access. Parking is provided within the centre of the estate and to the front of each unit. Internally, the units provide refurbished open-plan accommodation with trade counter/office to the front, tea area and ambulant WC.

## Accommodation:

| Unit   | Property Type | Size (sq ft) | Size (sq m) | Availability | Rent       |
|--------|---------------|--------------|-------------|--------------|------------|
| Unit 9 | Warehouse     | 2,945        | 274         | Immediately  | £2,440 PCM |
| Total  |               | 2,945        | 274         |              |            |