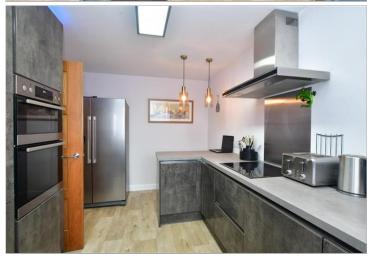

#### GROUND FLOOR

Entrance Porch Door To Integral Garage Hallway

Cloakroom

Lounge/Diner: 15'10 x 15'8 (4.83m x 4.78m) Kitchen: 13'6 x 9'3 (4.12m x 2.82m)