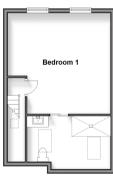

#### SECOND FLOOR

Landing

Bedroom 1: 15'6 x 14'11 (4.73m x 4.55m)

En-Suite Shower Room