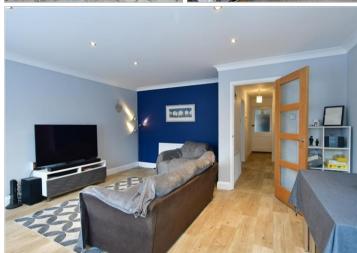

#### GROUND FLOOR

Entrance Porch Door To Integral Garage Hallway

Cloakroom

Lounge/Diner: 15'10 x 15'8 (4.83m x 4.78m) Kitchen: 13'6 x 9'3 (4.12m x 2.82m)