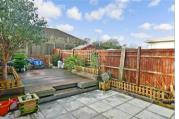

**Price** £425,000

**Freehold** 

4x 🕮 2x 🚅 1x 🕮

Chester Avenue,
Lancing, West Sussex,
BN15

cubitt west
Helping you move forwards













### Main features

- Deceptively spacious modern extended home
- Versatile living accommodation
- Good decorative order throughout
- Close to the seafront
- Local shops and amenities nearby and access to the 700 Bus route

# Accommodation

#### GROUND FLOOR

Entrance Porch Door To Integral Garage Hallway

Cloakroom

Lounge/Diner: 15'10 x 15'8 (4.83m x 4.78m) Kitchen: 13'6 x 9'3 (4.12m x 2.82m)

#### FIRST FLOOR

Landing

Bedroom 2: 18'3 x 9'4 (5.57m x 2.85m)

Bedroom 3: 13'10 x 9'3 (4.22m x 2.82m)

Bedroom 4: 10'0 x 6'2 (3.05m x 1.88m)

Bathroom

#### SECOND FLOOR

Landing

Bedroom 1: 15'6 x 14'11 (4.73m x 4.55m)

En-Suite Shower Room

#### OUTSIDE

**Enclosed Rear Garden** Off Road Parking

# **Ground Floor** Lounge Kitchen Garage

# First Floor Bedroom 4 Bedroom 2 Bedroom 3