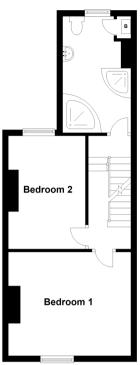

#### FIRST FLOOR

Landing Bedroom 1: 13'2 x 11'8 (4.02m x 3.56m) Bedroom 2: 11'7 x 8'3 (3.53m x 2.52m) **Family Bathroom** 

#### OUTSIDE

**Enclosed Rear Garden Private Front Garden** 

Approx, 39.3 sq. metres (422.7 sq. feet)

Second Floor Approx. 19.9 sq. metres (214.7 sq. feet)