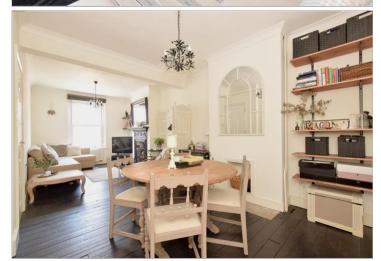

#### **GROUND FLOOR**

Hallwav

Lounge/Diner: 23'9 x 9'9 (7.24m x 2.97m) **Kitchen** : 13'1 x 7'4 (3.99m x 2.24m) Utility Room/Study: 8'9 x 4'8 (2.67m x 1.42m) Downstairs WC