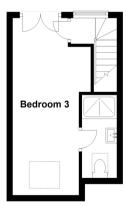

#### SECOND FLOOR

Landing Bedroom 3: 19'2 x 8'4 (5.85m x 2.54m) **En-Suite Shower Room** 

#### OUTSIDE

**Enclosed Rear Garden Private Front Garden** 

Approx, 39.3 sq. metres (422.7 sq. feet)

Second Floor Approx. 19.9 sq. metres (214.7 sq. feet)