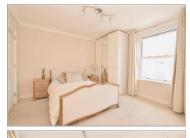

#### **GROUND FLOOR**

Hallwav

Lounge/Diner: 23'9 x 9'9 (7.24m x 2.97m) **Kitchen** : 13'1 x 7'4 (3.99m x 2.24m) Utility Room/Study: 8'9 x 4'8 (2.67m x 1.42m) Downstairs WC