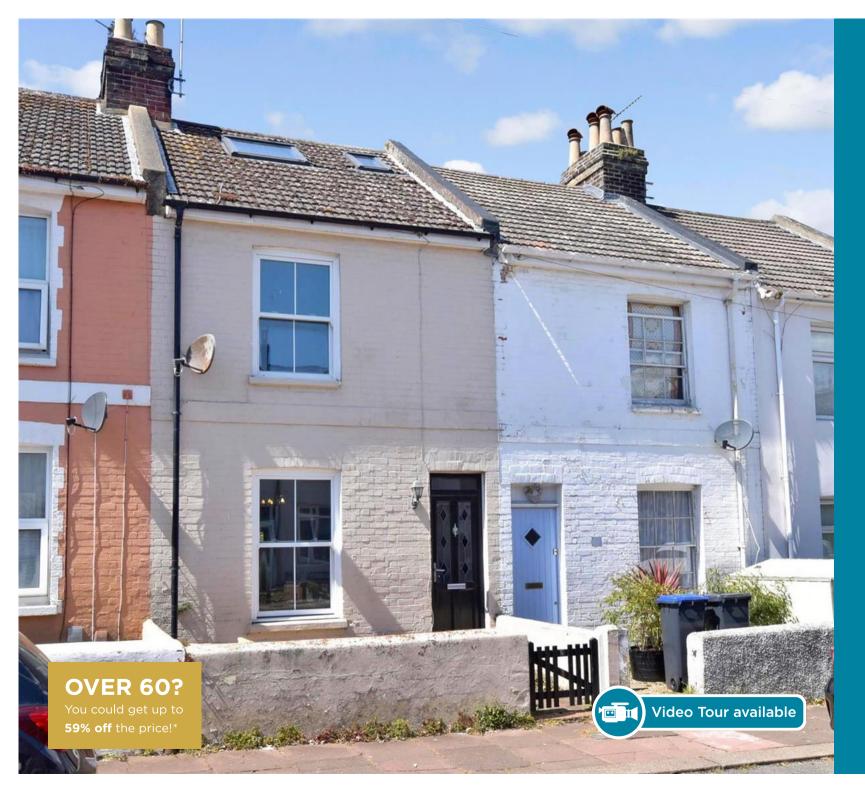

# Price £360,000

Freehold

3x 🕮 2x 🕂 1x 📇

Cranworth Road, Worthing, West Sussex, BN11

## **Main features**

- Extended older style terraced house situated close to the town centre and seafront
- Wide selection of Primary and Secondary schools within 1 mile
- Cloakroom
- Utility room/home office
- Bedroom with an En-suite and juilette balcony