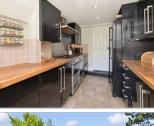

#### FIRST FLOOR

Landing Bedroom 1: 13'2 x 11'8 (4.02m x 3.56m) Bedroom 2: 11'7 x 8'3 (3.53m x 2.52m) **Family Bathroom** 

#### SECOND FLOOR

Landing Bedroom 3: 19'2 x 8'4 (5.85m x 2.54m) **En-Suite Shower Room** 

#### OUTSIDE

**Enclosed Rear Garden Private Front Garden** 

Approx, 39.3 sq. metres (422.7 sq. feet)

Second Floor Approx. 19.9 sq. metres (214.7 sq. feet)