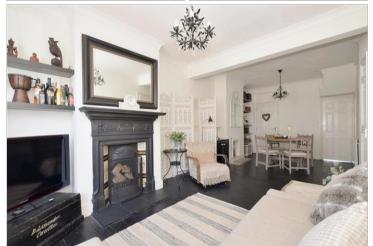

#### **GROUND FLOOR**

Hallwav

Lounge/Diner: 23'9 x 9'9 (7.24m x 2.97m) **Kitchen** : 13'1 x 7'4 (3.99m x 2.24m) Utility Room/Study: 8'9 x 4'8 (2.67m x 1.42m) Downstairs WC