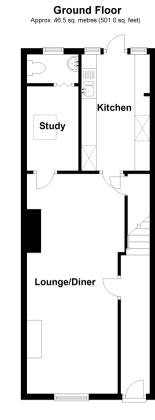

## Accommodation

#### **GROUND FLOOR**

Hallwav

Lounge/Diner: 23'9 x 9'9 (7.24m x 2.97m) **Kitchen** : 13'1 x 7'4 (3.99m x 2.24m) Utility Room/Study: 8'9 x 4'8 (2.67m x 1.42m) Downstairs WC