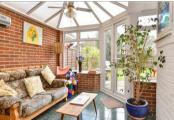

#### **GROUND FLOOR**

Hallway

Lounge:  $14'2 \times 14'0 (4.32m \times 4.27m)$ Kitchen:  $14'0 \times 10'6 (4.27m \times 3.20m)$ Conservatory:  $9'7 \times 9'5 (2.92m \times$ 

2.87m)

Bathroom

Bedroom 1: 13'0 x 12'2 (3.97m x 3.71m) Bedroom 2: 9'9 x 9'5 (2.97m x 2.87m) Bedroom 3: 11'1 x 8'0 (3.38m x 2.44m)