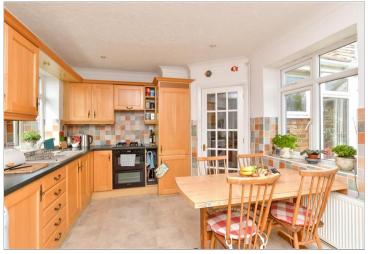

#### **GROUND FLOOR**

Hallway

Lounge:  $14'2 \times 14'0 (4.32m \times 4.27m)$ Kitchen:  $14'0 \times 10'6 (4.27m \times 3.20m)$ Conservatory:  $9'7 \times 9'5 (2.92m \times$ 

2.87m)

Bathroom

Bedroom 1: 13'0 x 12'2 (3.97m x 3.71m) Bedroom 2: 9'9 x 9'5 (2.97m x 2.87m) Bedroom 3: 11'1 x 8'0 (3.38m x 2.44m)