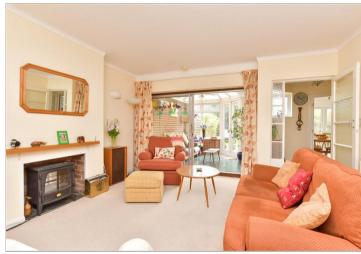

#### **GROUND FLOOR**

Hallway

Lounge:  $14'2 \times 14'0 (4.32m \times 4.27m)$ Kitchen:  $14'0 \times 10'6 (4.27m \times 3.20m)$ Conservatory:  $9'7 \times 9'5 (2.92m \times$ 

2.87m)

Bathroom

Bedroom 1: 13'0 x 12'2 (3.97m x 3.71m) Bedroom 2: 9'9 x 9'5 (2.97m x 2.87m) Bedroom 3: 11'1 x 8'0 (3.38m x 2.44m)