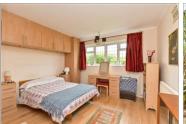

#### **GROUND FLOOR**

Hallway

Lounge:  $14'2 \times 14'0 (4.32m \times 4.27m)$ Kitchen:  $14'0 \times 10'6 (4.27m \times 3.20m)$ Conservatory:  $9'7 \times 9'5 (2.92m \times$ 

2.87m)

Bathroom

Bedroom 1: 13'0 x 12'2 (3.97m x 3.71m) Bedroom 2: 9'9 x 9'5 (2.97m x 2.87m) Bedroom 3: 11'1 x 8'0 (3.38m x 2.44m)