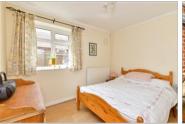

#### **GROUND FLOOR**

Hallway

Lounge:  $14'2 \times 14'0 (4.32m \times 4.27m)$ Kitchen:  $14'0 \times 10'6 (4.27m \times 3.20m)$ Conservatory:  $9'7 \times 9'5 (2.92m \times$ 

2.87m)

Bathroom

Bedroom 1: 13'0 x 12'2 (3.97m x 3.71m) Bedroom 2: 9'9 x 9'5 (2.97m x 2.87m) Bedroom 3: 11'1 x 8'0 (3.38m x 2.44m)