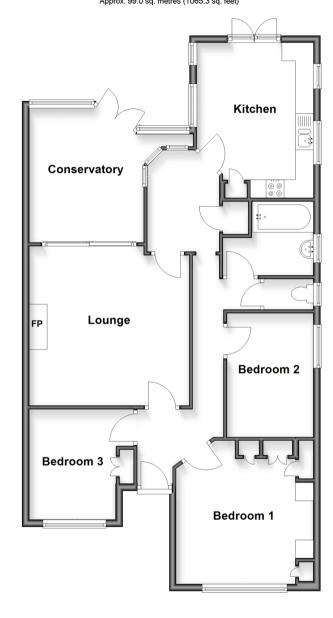

#### **GROUND FLOOR**

Hallway

Lounge:  $14'2 \times 14'0 (4.32m \times 4.27m)$ Kitchen:  $14'0 \times 10'6 (4.27m \times 3.20m)$ Conservatory:  $9'7 \times 9'5 (2.92m \times$ 

2.87m)

Bathroom

Bedroom 1: 13'0 x 12'2 (3.97m x 3.71m) Bedroom 2: 9'9 x 9'5 (2.97m x 2.87m) Bedroom 3: 11'1 x 8'0 (3.38m x 2.44m)

# Ground Floor Approx. 99.0 sq. metres (1065.3 sq. feet)